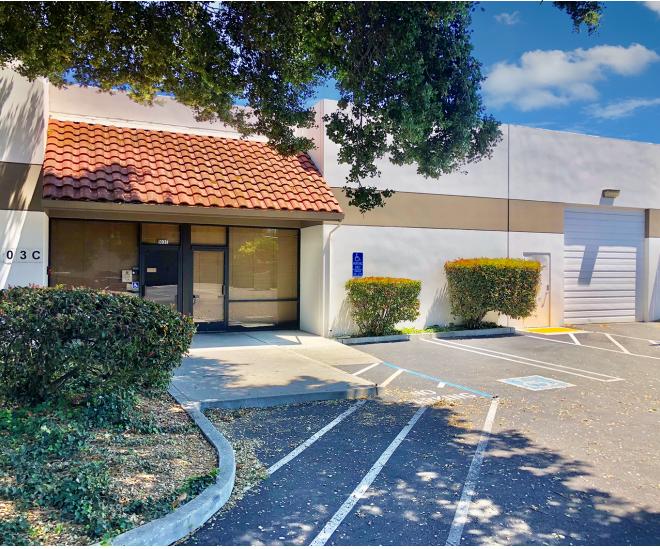

# ±3,000 SF INDUSTRIAL/WAREHOUSE SPACE

### **PROPERTY FEATURES**

±3,000 SF

15' clear height

2.0/1,000 parking ratio

12' roll up door

100A at 120/208V power

Space heater

Easy access to Highways 85 & 237

1 mile to the Caltrain station

Call to tour

TYLER HOOPER
408.588.2339 | tyler.hooper@kidder.com