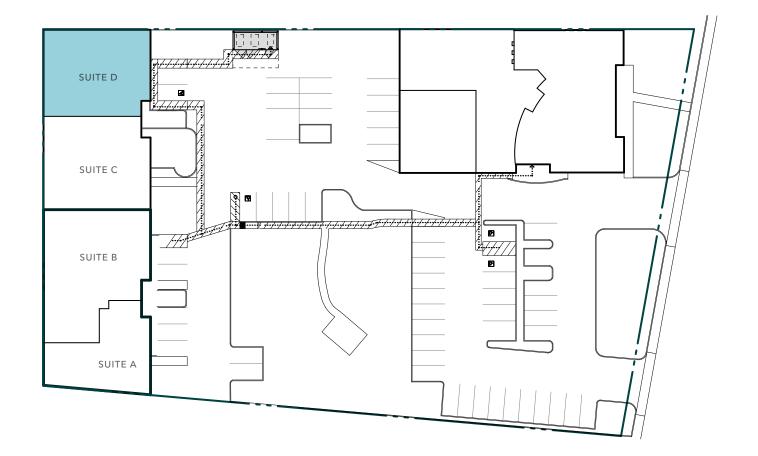

# FLOOR PLAN

±3,000 SF

AVAILABLE

15'

CLEAR HEIGHT

ROLL UP DOOR

408.588.2339 tyler.hooper@kidder.com LIC N° 01398905