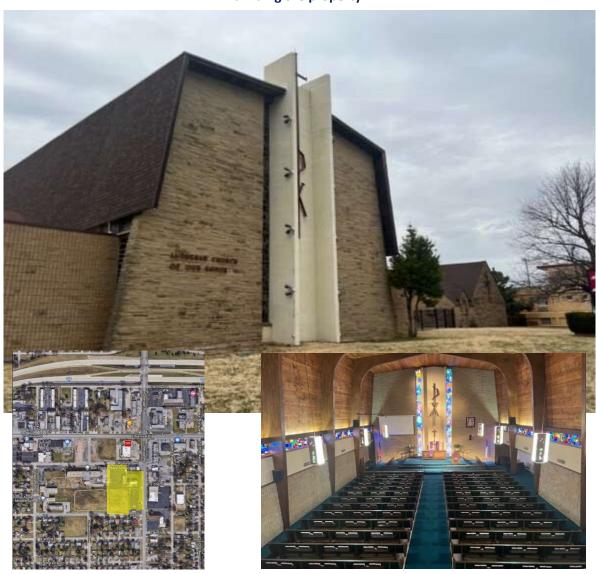

## 146 S Sheridan Road Tulsa, OK

| Yr Built | Main Building SF | Lot Sq Ft |
|----------|------------------|-----------|
| 1955     | 20,528           | 219,860   |

This property is the current Evangelical Lutheran Church of Our Savior located just south of Sheridan and I-244. Building is comprised of 20,528 square feet and the land is 5.05 Acres. Sanctuary seats 225 in addition to numerous meeting rooms, classrooms, and a large fellowship hall with a functioning kitchen. This property can be divided. See pictures for possibilities on dividing the property.