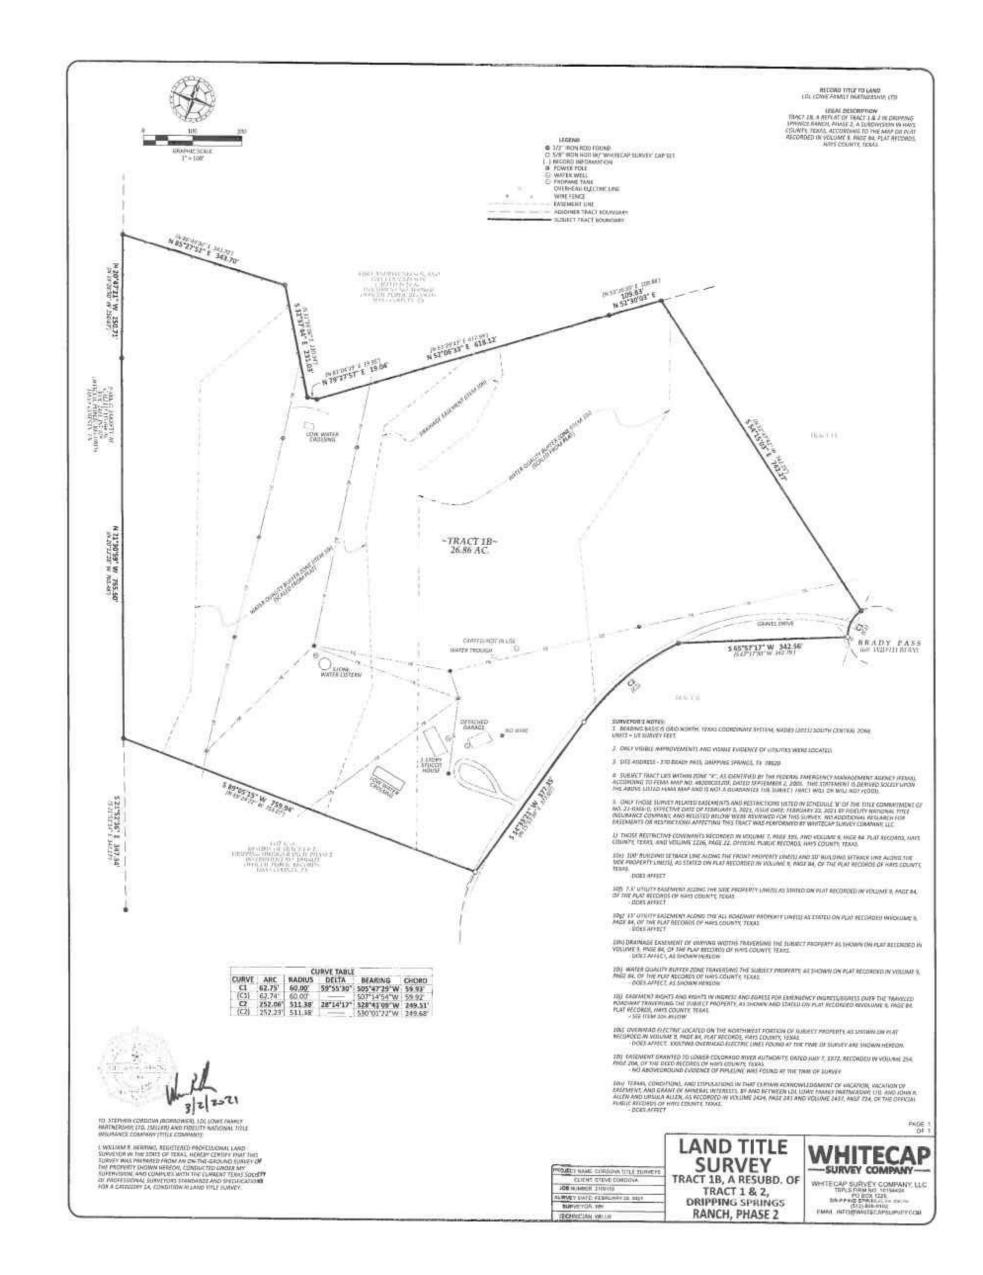

## 370 Brady Pass DRIPPING SPRINGS, TX 7862026.84 ACRES OFFERED AT \$5,995,000

## Stunning Hill Country Tract!

Introducing a 26.84-acre unrestricted tract, located approx. 15 minutes from Austin and 25 miles from the Austin Bergstrom International Airport while still being nestled deep in the heart of the Hill Country.