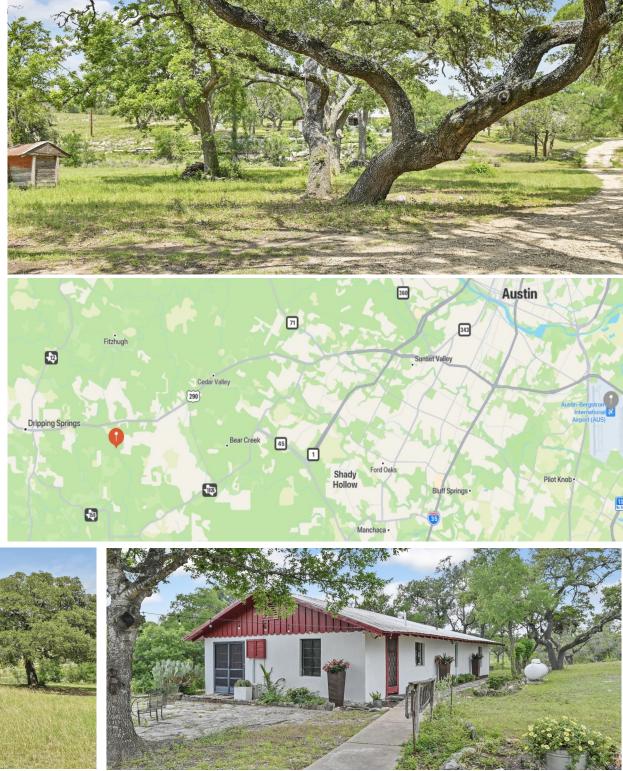

## Stunning Hill Country Tract!

Introducing a 26.84-acre unrestricted tract, located approx. 15 minutes from Austin and 25 miles from the Austin Bergstrom International Airport while still being nestled deep in the heart of the Hill Country.

This unrestricted and private land is dotted with majestic oaks, a variety of other hardwoods, and features rolling hills, the serene spring-fed Pier Branch Creek, and picturesque cascading dams. The property offers a park-like setting, providing an ideal backdrop for various commercial or residential ventures such as event venues, wineries,

Airbnb rentals, or even a wellness/rehab center.

With its historic homestead and stunning natural surroundings, this destination site creates a perfect nature retreat while offering multiple incomeproducing possibilities.