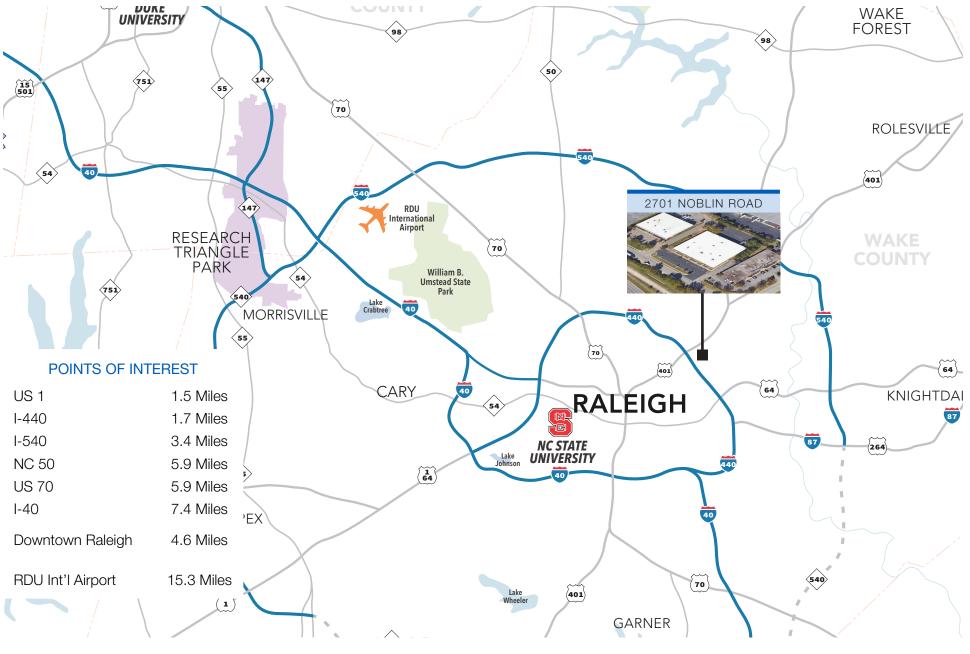

#### THE TRIANGLE AREA

## 2701 NOBLIN ROAD

Great central Raleigh location just outside the beltline with easy access to I-440, US 1/Capital Boulevard, and I-40. There is an abundance of surrounding amenities. Beltline (I-440) visibility! ADDRESS 2 AVAILABLE 2 BUILDING SIZE 2 RENTAL RATE 2 DESCRIPTION 2