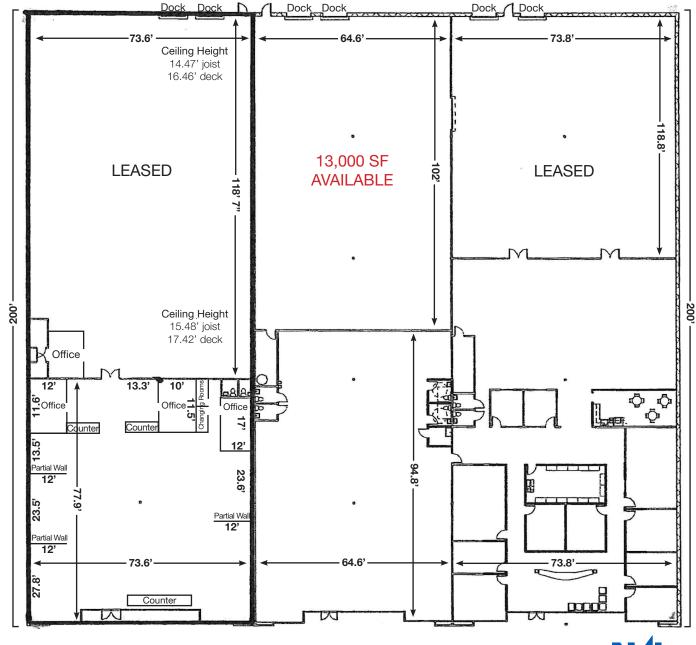

### FLOOR PLAN

ED BROWN, CCIM, SIOR | 919.345.5939 | ebrown@triprop.com

**NATRI PROPERTIES** 

All information provided herein is from sources deemed reliable. However, all information is subject to verification. NAI Tri Properties does not independently verify nor warrant the accuracy of the information.

2701 Noblin Road, Raleigh, NC 27604

±13,000 SF

±43,000 SF

\$16.00/SF NNN TICAM \$2.24/SF (est.)

16.46' - 17.42' Ceiling Height in Warehouse to Deck
2 Dock High Doors
Wet Sprinkler System
125 AMP, 240V, 3 Phase
37'X37' and 32'X32' Column Spacing