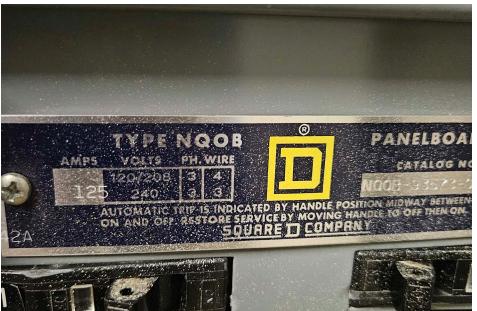

2701 Noblin Road, Raleigh, NC 27604

±13,000 SF

±43,000 SF

\$16.00/SF NNN TICAM \$2.24/SF (est.)

16.46' - 17.42' Ceiling Height in Warehouse to Deck
2 Dock High Doors
Wet Sprinkler System
125 AMP, 240V, 3 Phase
37'X37' and 32'X32' Column Spacing