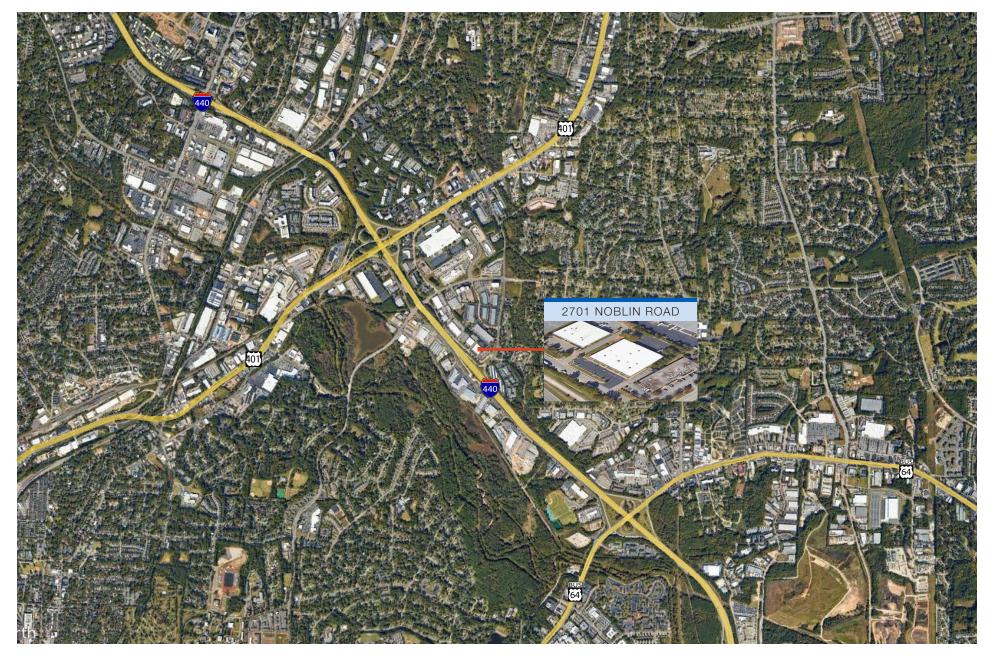

#### AERIAL

## 2701 NOBLIN ROAD

Great central Raleigh location just outside the beltline with easy access to I-440, US 1/Capital Boulevard, and I-40. There is an abundance of surrounding amenities. Beltline (I-440) visibility! ADDRESS 2 AVAILABLE 2 BUILDING SIZE 2 RENTAL RATE 2 DESCRIPTION 2