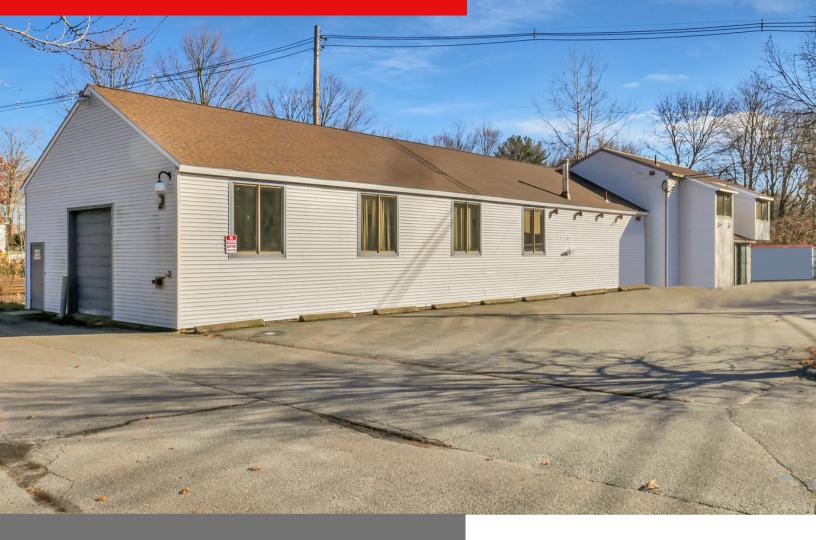

## FLEX BUILDING FOR SALE

4,702 SF AVAILABLE

I2O Taylor is conveniently located just 2 minutes away from both RT 2 and RT 495 in Littleton, MA. The property includes both warehouse/light manufacturing space, a drive-in door, as well as multi-tenant office space that is currently fully leased to tenants. There is also ample parking lot space as well. This is a great opportunity for an investor or business owner looking for a long-term asset to add to their portfolio.

STONYBROOK ADVISORS LLC 978-547-8880

- TYPE: FLEX
- BLDG SIZE: 4,702 SF
- LAND AC: 0.89 AC
- DRIVE IN DOOR
- SUPPLEMENTAL RENTAL INCOME
- CONVENIENT ACCESS TO RT 2 AND RT 495