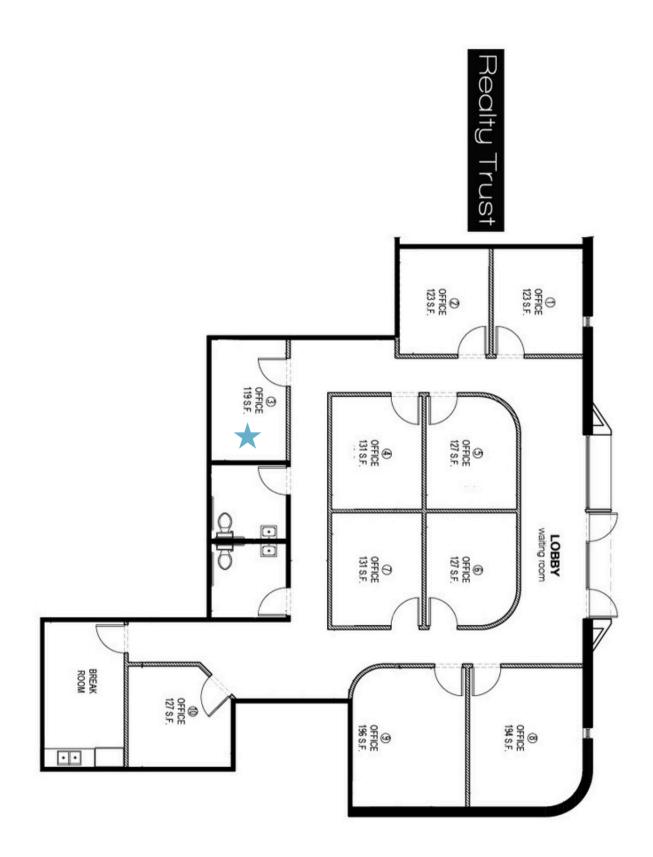

## FOR LEASE

SQUARE FEET

119

### QUICK FACTS

- \$550 per month, No CAM fees
- All utilities included in rent
- Professional cleaning service of common areas
- Access to lobby, shared conference room, and kitchen