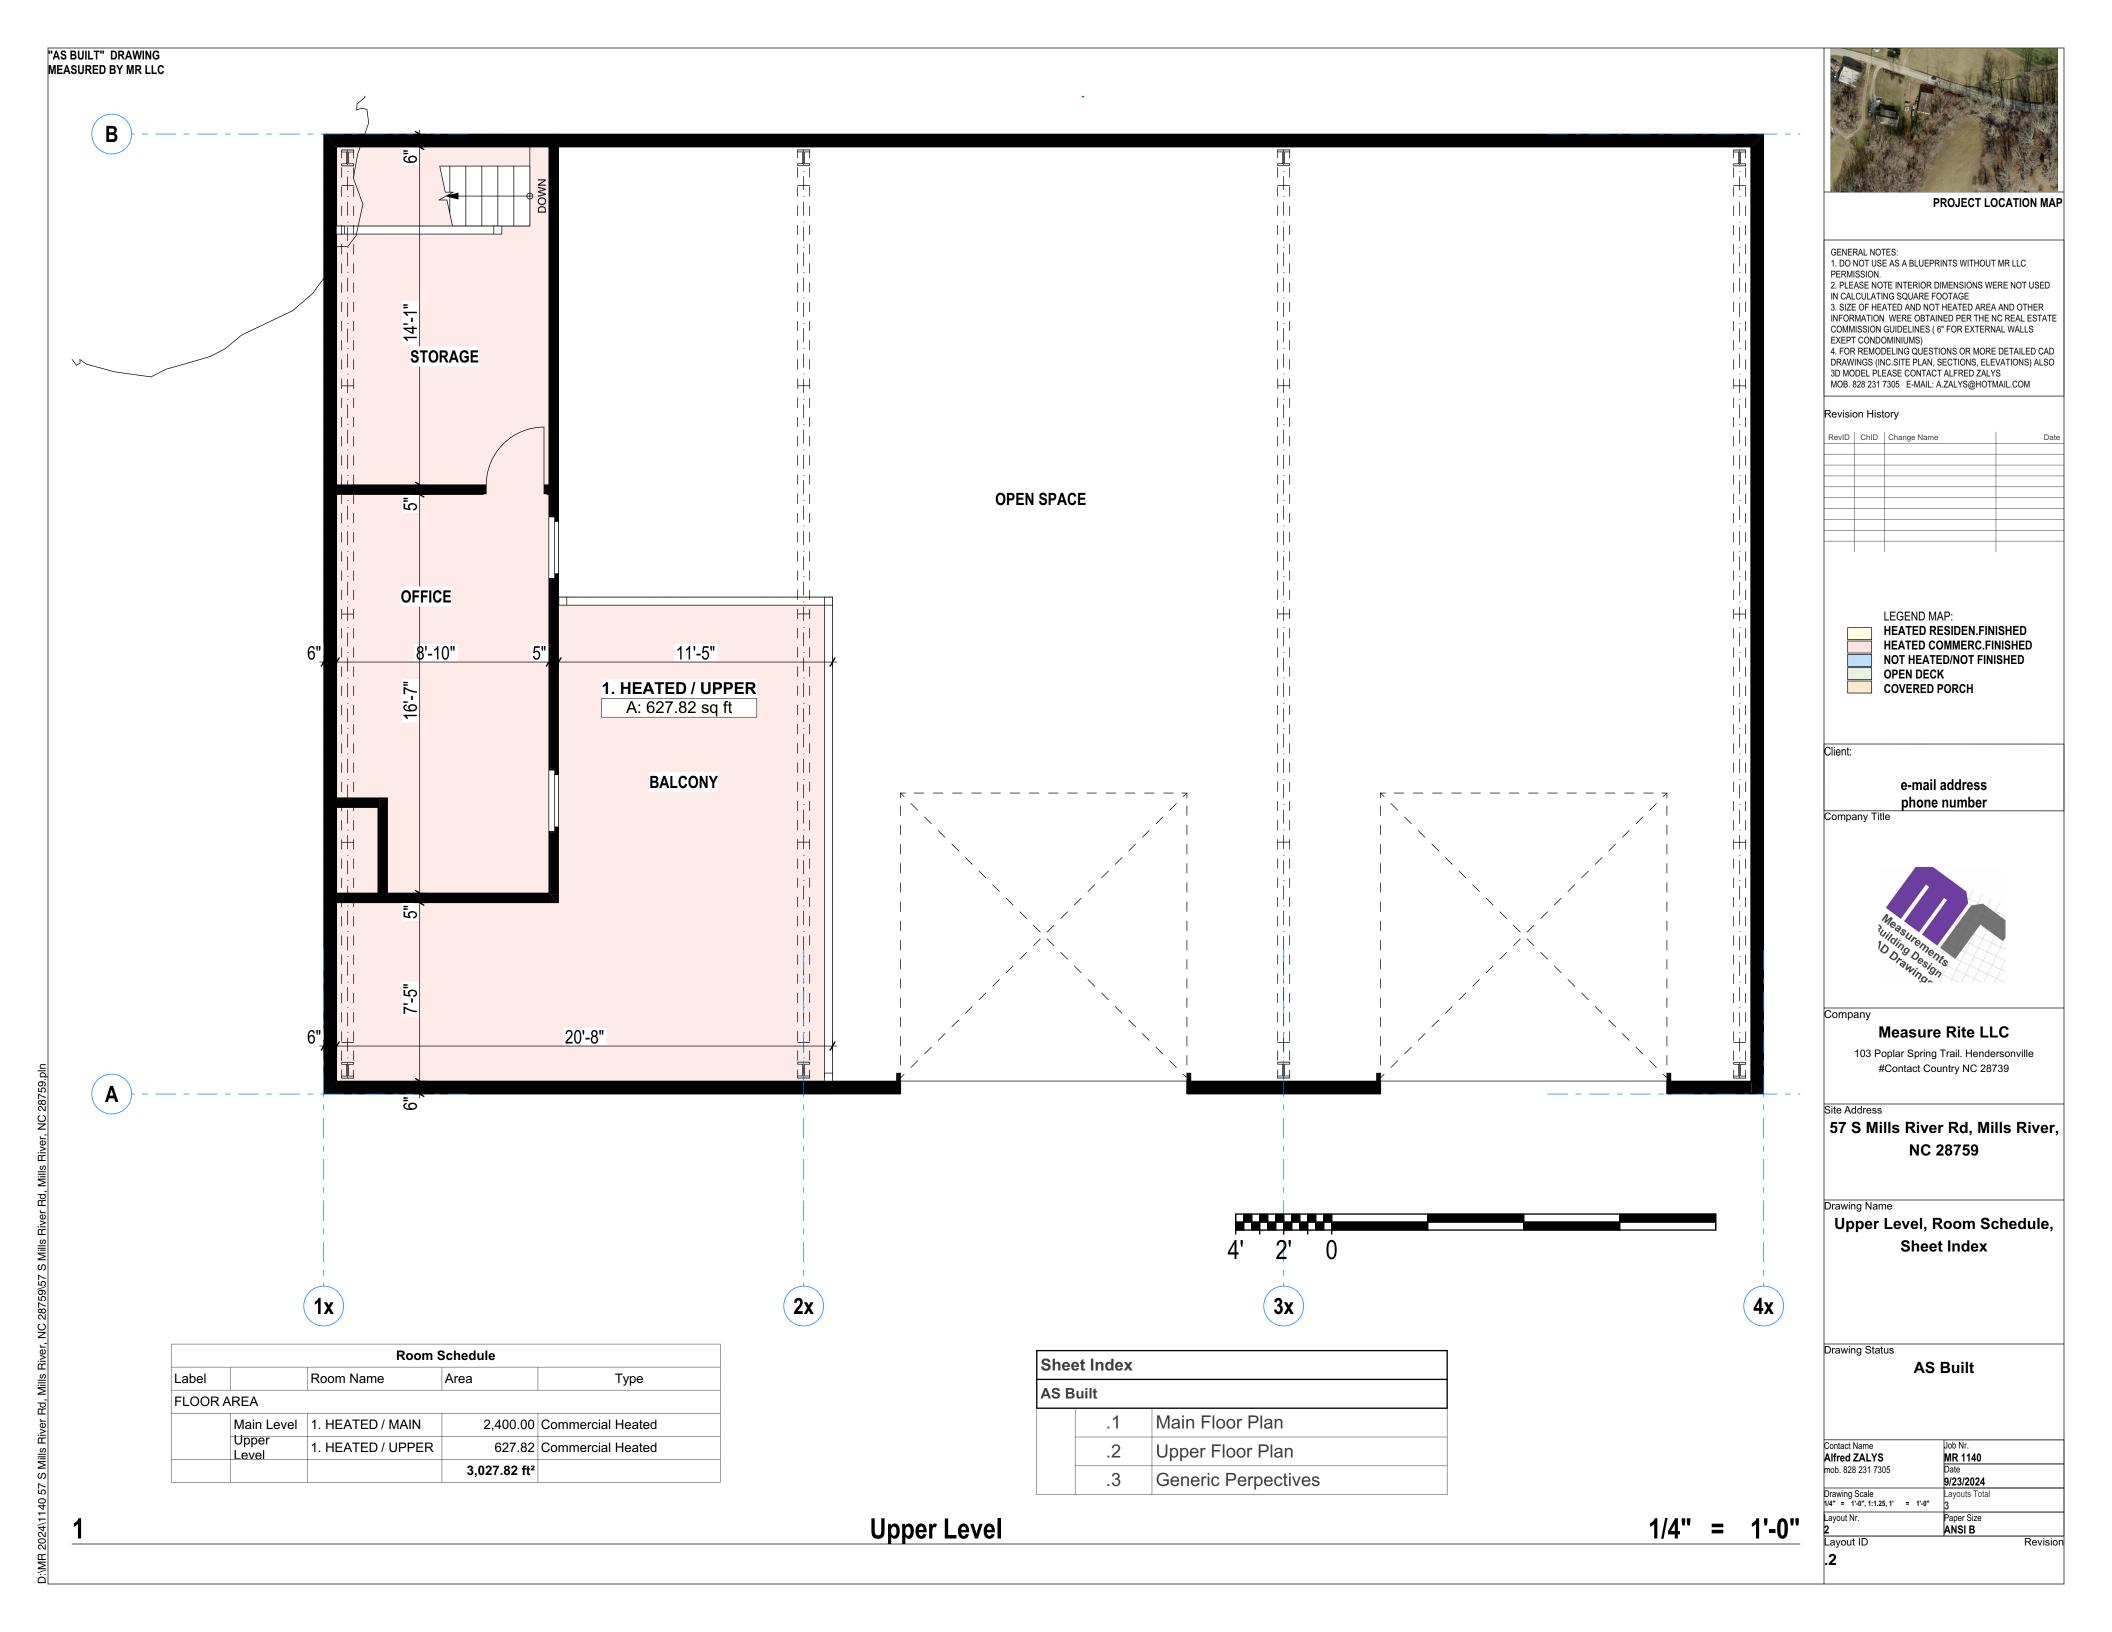

PROJECT LOCATION MAP

- GENERAL NOTES:

  1. DO NOT USE AS A BLUEPRINTS WITHOUT MR LLC PERMISSION.

  2. PLEASE NOTE INTERIOR DIMENSIONS WERE NOT USED IN CALCULATING SQUARE FOOTAGE

  3. SIZE OF HEATED AND NOT HEATED AREA AND OTHER INFORMATION WERE OBTAINED PER THE NC REAL ESTATE COMMISSION GUIDELINES (6" FOR EXTERNAL WALLS EXFET CONDOMINIUMS)
- EXEPT CONDOMINIUMS)

  4. FOR REMODELING QUESTIONS OR MORE DETAILED CAD DRAWINGS (INC.SITE PLAN, SECTIONS, ELEVATIONS) ALSO 3D MODEL PLEASE CONTACT ALFRED ZALYS MOB. 828 231 7305 E-MAIL: A.ZALYS@HOTMAIL.COM

LEGEND MAP: HEATED RESIDEN.FINISHED HEATED COMMERC.FINISHED
NOT HEATED/NOT FINISHED **OPEN DECK COVERED PORCH** 