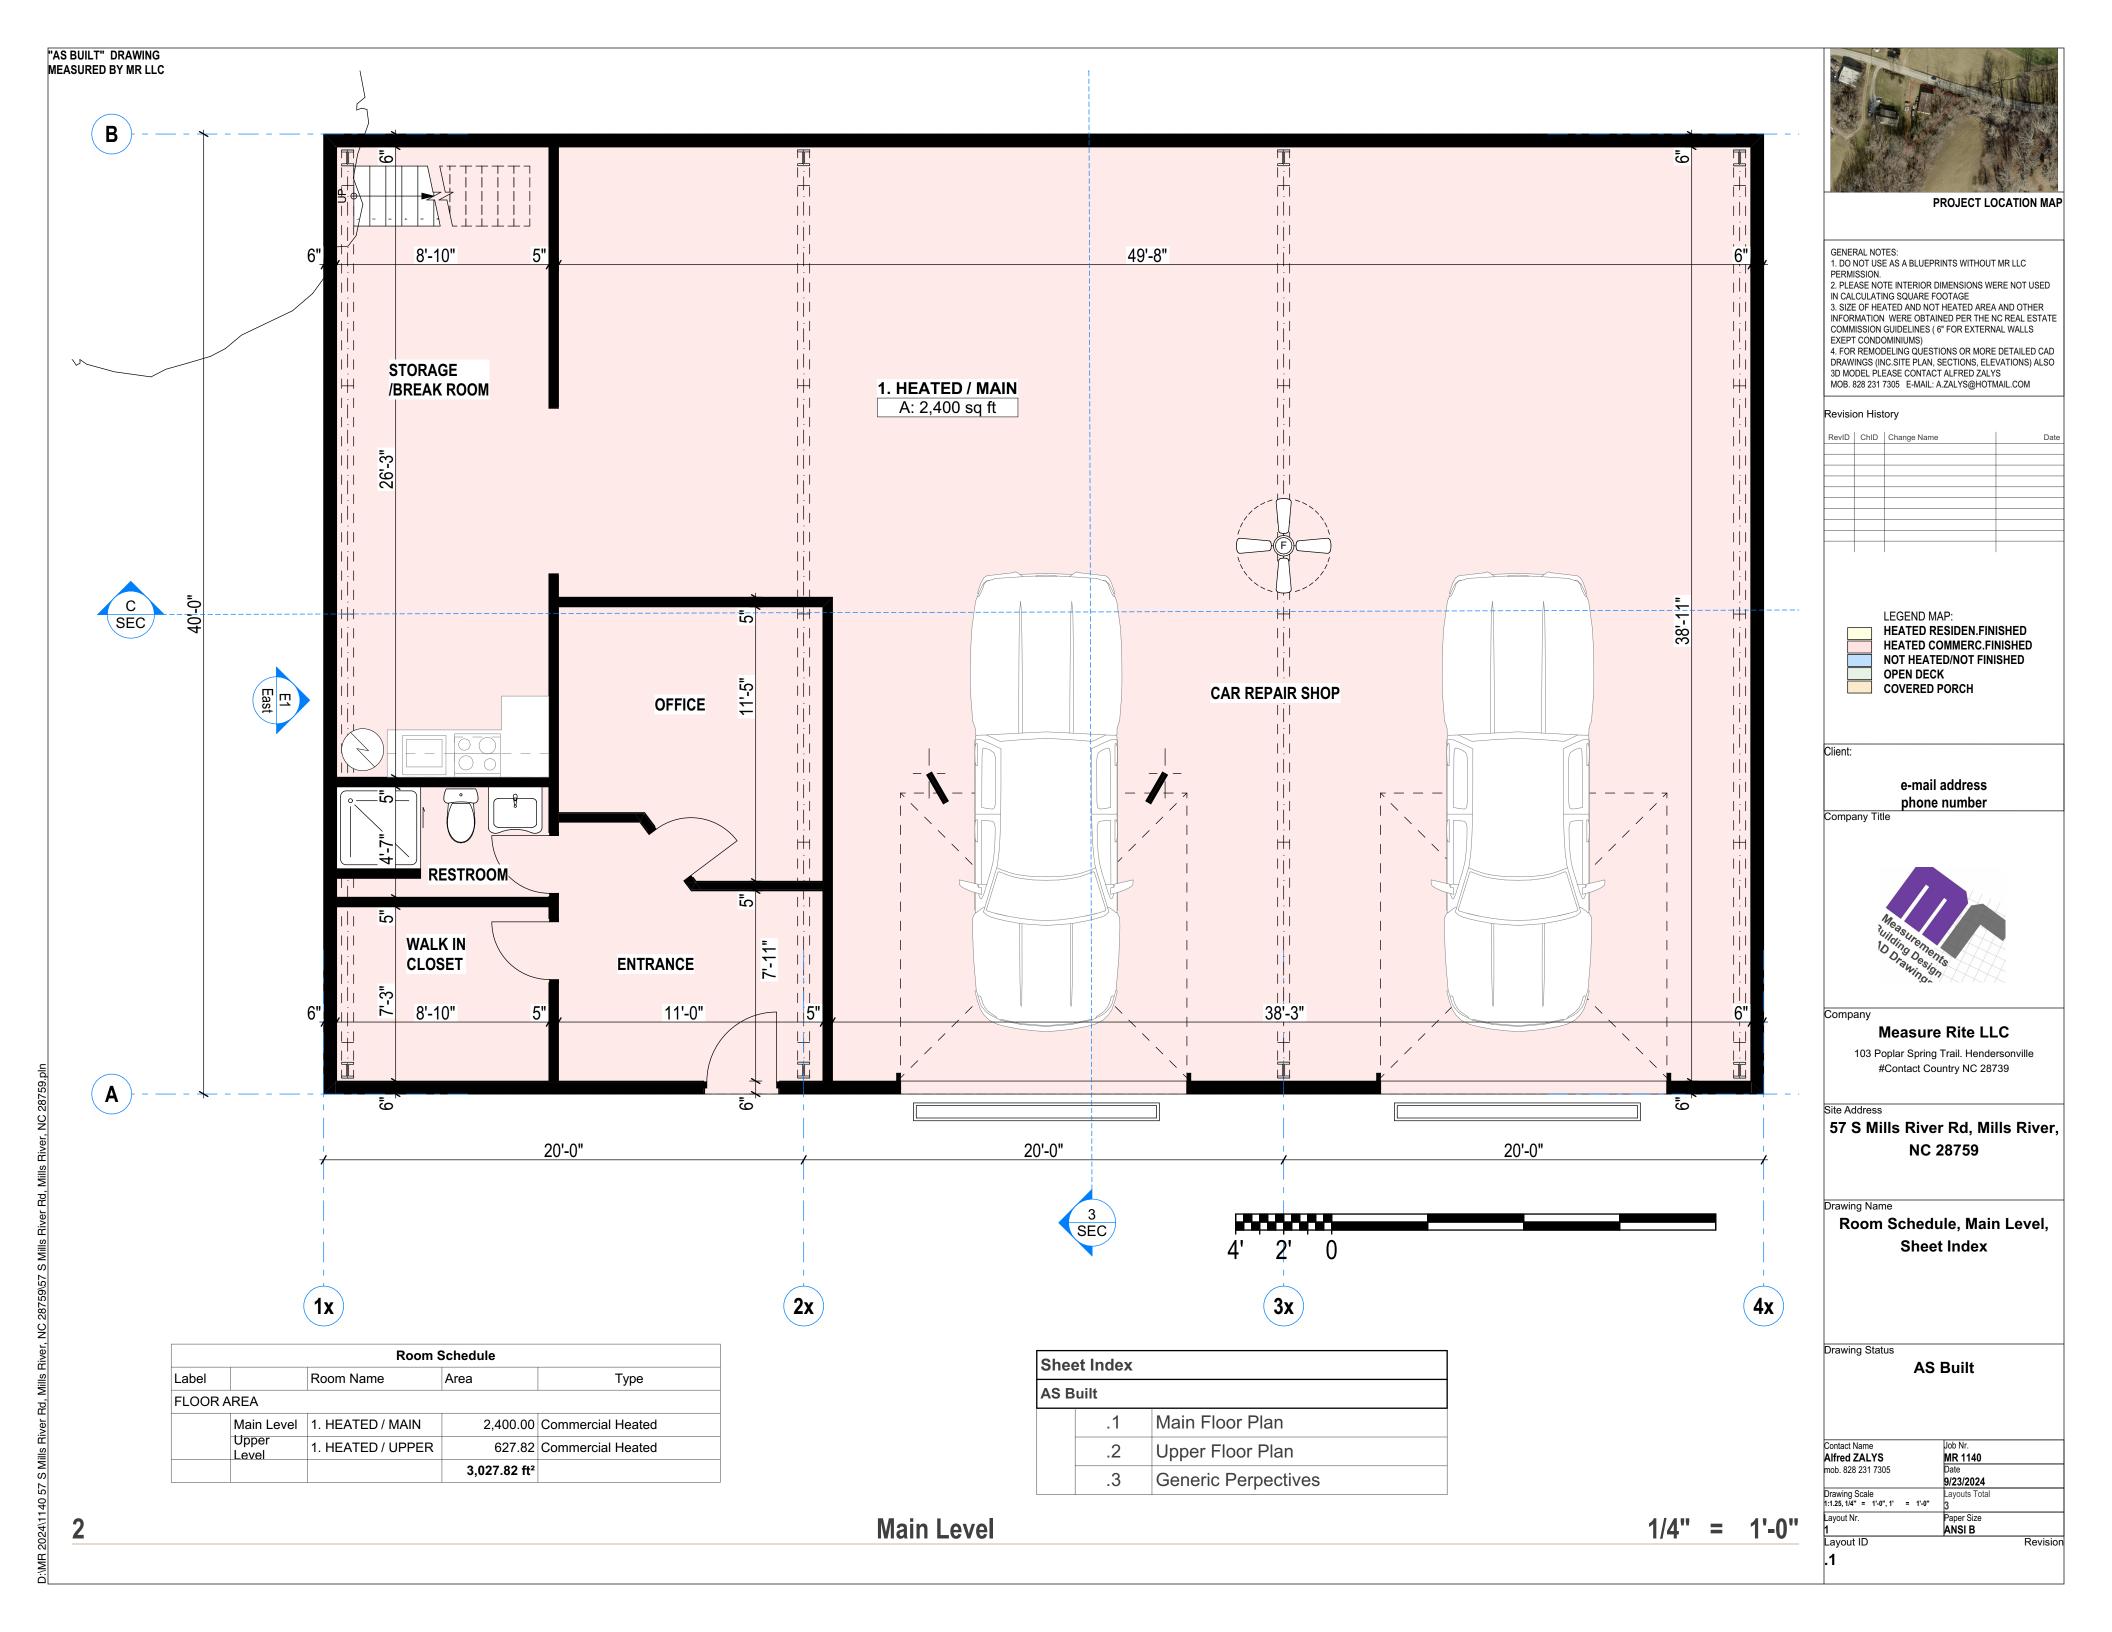

PROJECT LOCATION MAP

- GENERAL NOTES:

  1. DO NOT USE AS A BLUEPRINTS WITHOUT MR LLC PERMISSION.

  2. PLEASE NOTE INTERIOR DIMENSIONS WERE NOT USED IN CALCULATING SQUARE FOOTAGE

  3. SIZE OF HEATED AND NOT HEATED AREA AND OTHER INFORMATION WERE OBTAINED PER THE NC REAL ESTATE COMMISSION GUIDELINES (6" FOR EXTERNAL WALLS EXFET CONDOMINIUMS)
- EXEPT CONDOMINIUMS)

  4. FOR REMODELING QUESTIONS OR MORE DETAILED CAD DRAWINGS (INC.SITE PLAN, SECTIONS, ELEVATIONS) ALSO 3D MODEL PLEASE CONTACT ALFRED ZALYS MOB. 828 231 7305 E-MAIL: A.ZALYS@HOTMAIL.COM

LEGEND MAP: HEATED RESIDEN.FINISHED HEATED COMMERC.FINISHED
NOT HEATED/NOT FINISHED **OPEN DECK COVERED PORCH** 