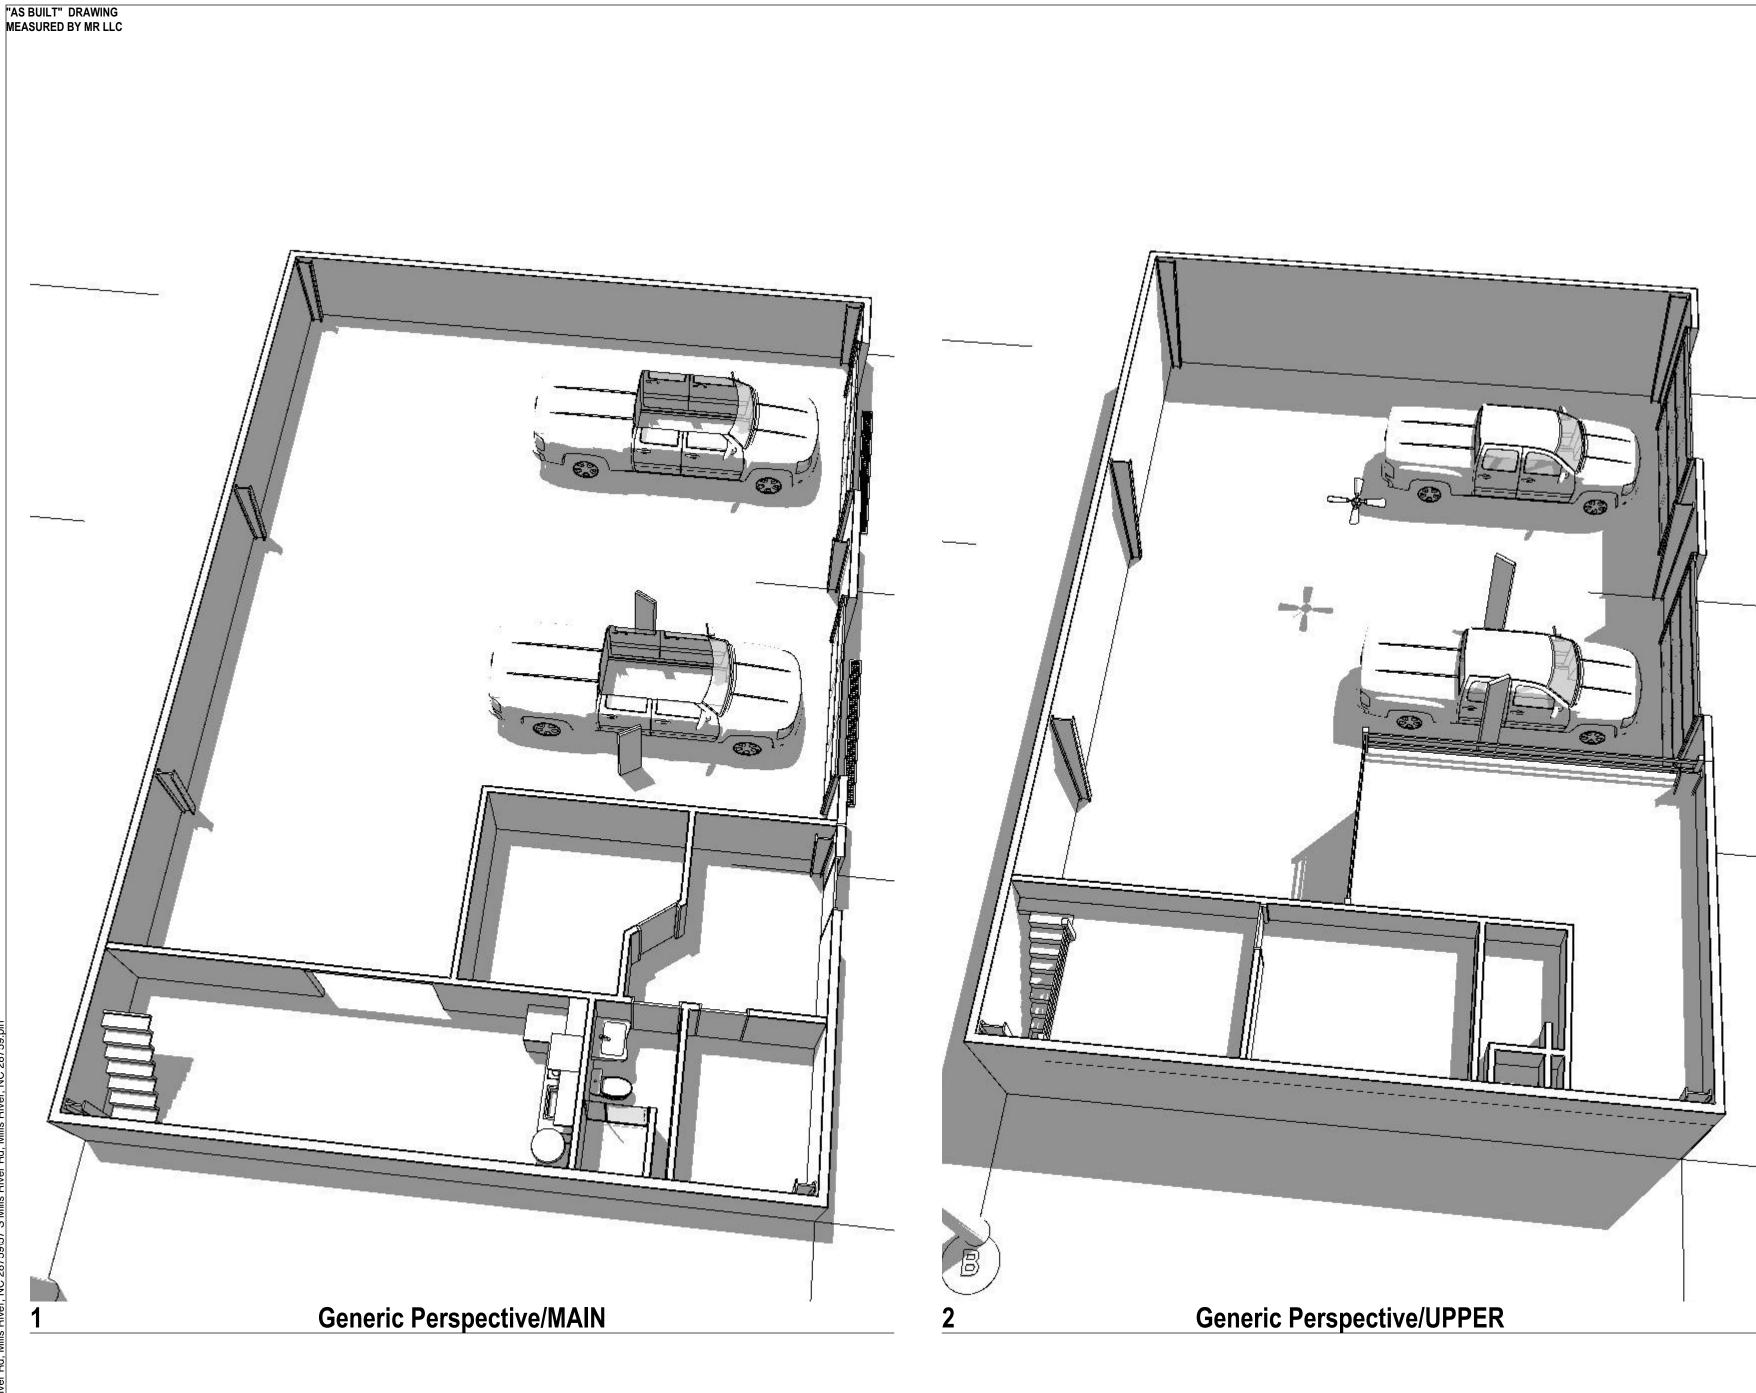

e-mail address

phone number

Measure Rite LLC

103 Poplar Spring Trail. Hendersonville #Contact Country NC 28739

57 S Mills River Rd, Mills River, NC 28759

Generic Perspective/MAIN, **Generic Perspective/UPPER** 