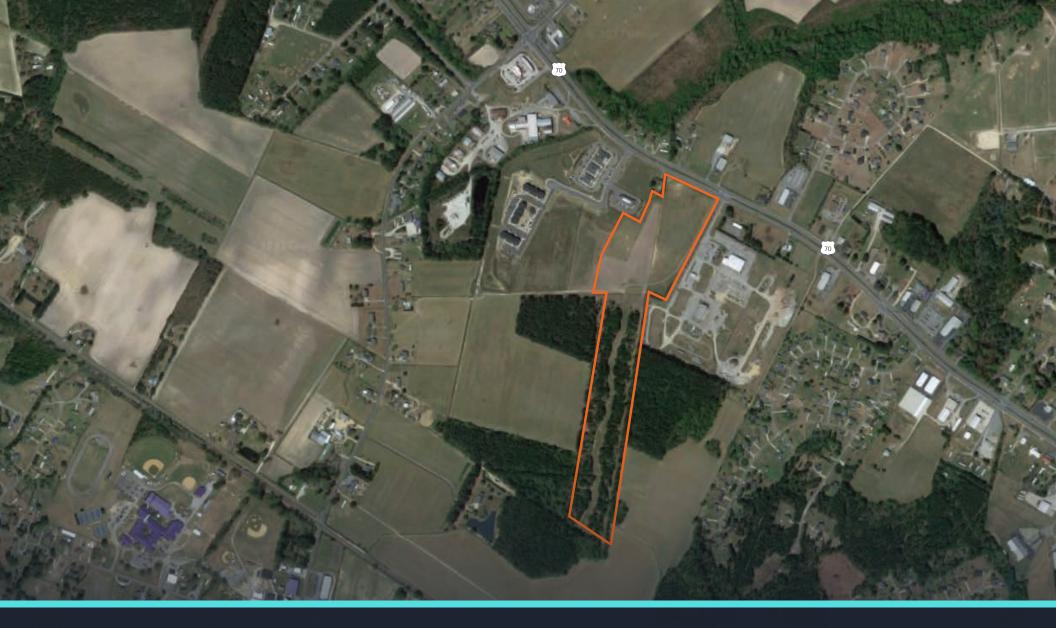

- Located in Eastern North Carolina at US Hwy 70 and NC Hwy 581 S. Goldsboro, NC
- Bulk sale opportunity
- Infrastructure partially ran to all sites
- Stop light approvaed for direct access, on east end of the site
- 18 acres zoned Shopping Center (SC)
  24 acres zoned Residential (RA-20)
- 48 Patio homes on site plan
- Commercial opportunities on Hwy. 70
- Growing area west of Goldsboro
- Medical offices close by
- New multi-family adjacent both senior and market restricted (196 total units)
- Approximately 5 acres of green space

#### LOCATION

US Hwy 70 at NC Hwy 581 S. Goldsboro, NC 27530