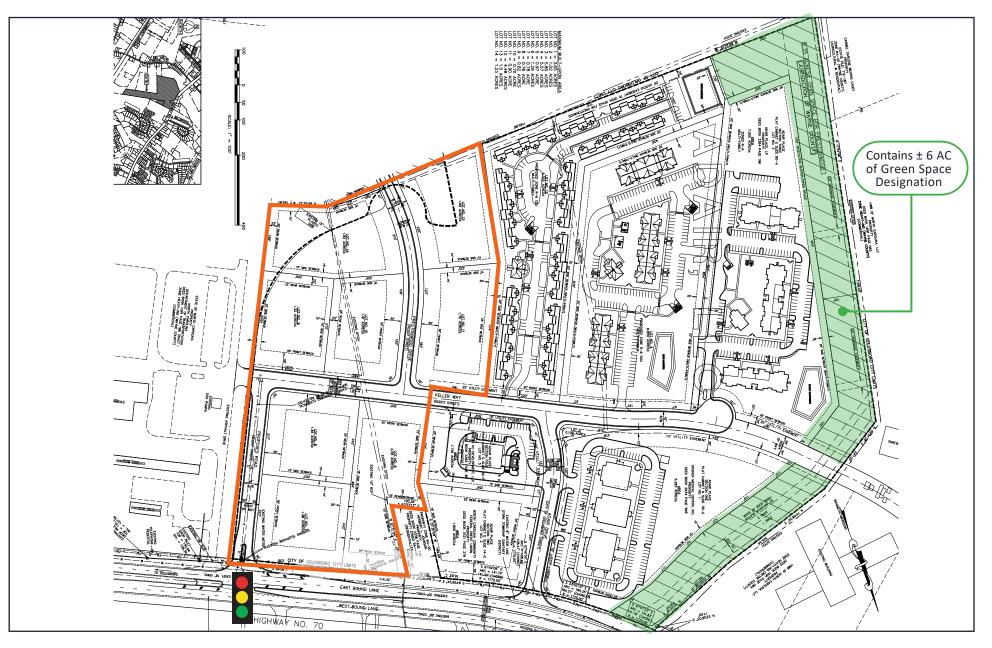

#### ADAIR COMMERCIAL SITE PLAN

REMAINING COMMERCIAL LAND —  $\pm$  18 AC

- Located in Eastern North Carolina at US Hwy 70 and NC Hwy 581 S. Goldsboro, NC
- Bulk sale opportunity
- Infrastructure partially ran to all sites
- Stop light approvaed for direct access, on east end of the site
- 18 acres zoned Shopping Center (SC)
  24 acres zoned Residential (RA-20)
- 48 Patio homes on site plan
- Commercial opportunities on Hwy. 70
- Growing area west of Goldsboro
- Medical offices close by
- New multi-family adjacent both senior and market restricted (196 total units)
- Approximately 5 acres of green space