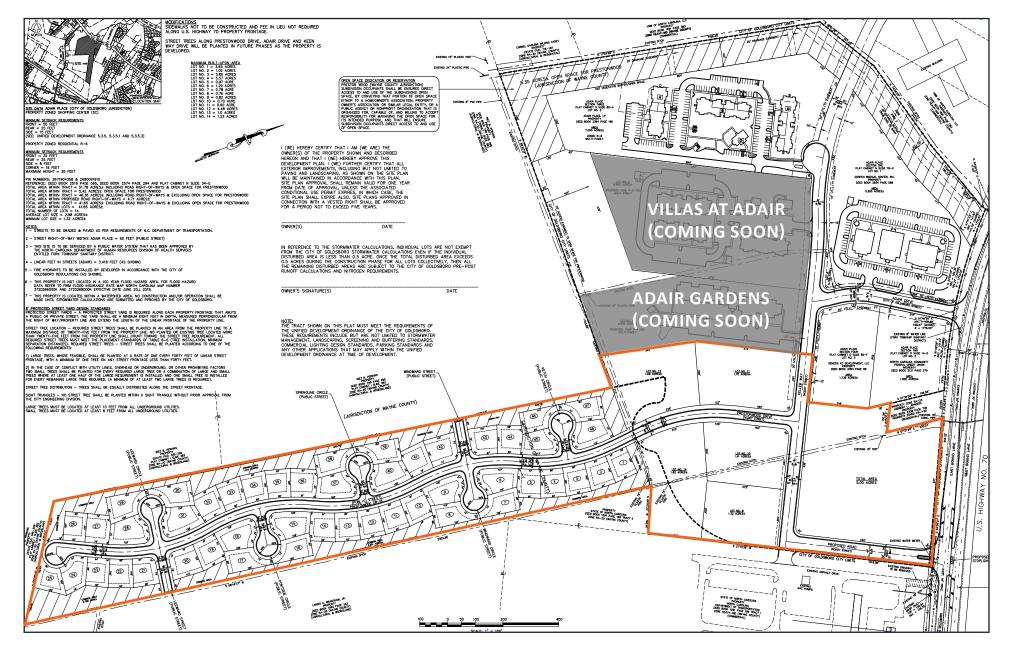

#### SITE PLAN REMAINING LAND

#### COMMERCIAL & RESIDENTIAL

- Located in Eastern North Carolina at US Hwy 70 and NC Hwy 581 S. Goldsboro, NC
- Bulk sale opportunity
- Infrastructure partially ran to all sites
- Stop light approvaed for direct access, on east end of the site
- 18 acres zoned Shopping Center (SC)
  24 acres zoned Residential (RA-20)
- 48 Patio homes on site plan
- Commercial opportunities on Hwy. 70
- Growing area west of Goldsboro
- Medical offices close by
- New multi-family adjacent both senior and market restricted (196 total units)
- Approximately 5 acres of green space