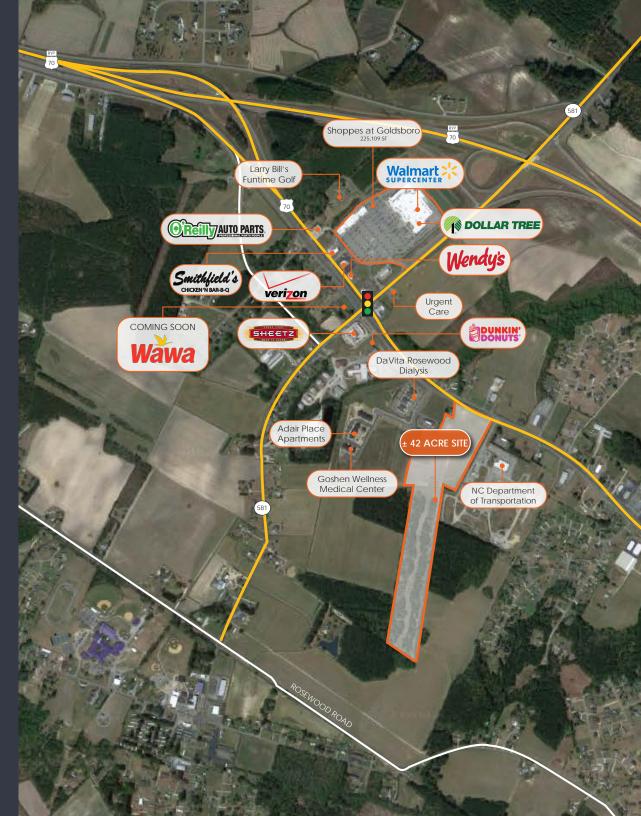

- Located in Eastern North Carolina at US Hwy 70 and NC Hwy 581 S. Goldsboro, NC
- Bulk sale opportunity
- Infrastructure partially ran to all sites
- Stop light approvaed for direct access, on east end of the site
- 18 acres zoned Shopping Center (SC)
  24 acres zoned Residential (RA-20)
- 48 Patio homes on site plan
- Commercial opportunities on Hwy. 70
- Growing area west of Goldsboro
- Medical offices close by
- New multi-family adjacent both senior and market restricted (196 total units)
- Approximately 5 acres of green space

#### LOCATION

US Hwy 70 at NC Hwy 581 S. Goldsboro, NC 27530