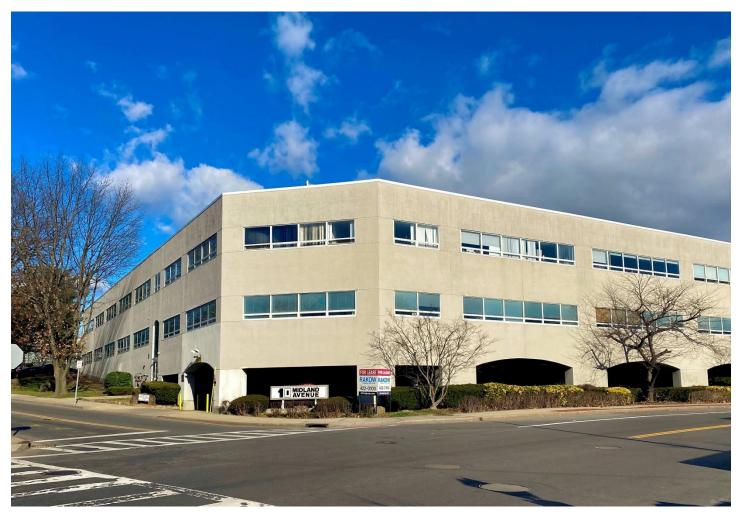

# **Conveniently Located Office Space for Lease**

## **10 Midland Ave, Port Chester, NY**

### **Property Highlights:**

- +/- 1996 SF & Turnkey Office ready for immediate occupancy
- Large windowed offices, ample bullpen area, conference room, IT Room, exclusive bathroom, kitchen/breakout room area
- Incredible Natural Light & Operable Windows
- o On-site building maintenance/management
- Ample onsite covered & surface parking
- Short drive to Westchester County Airport