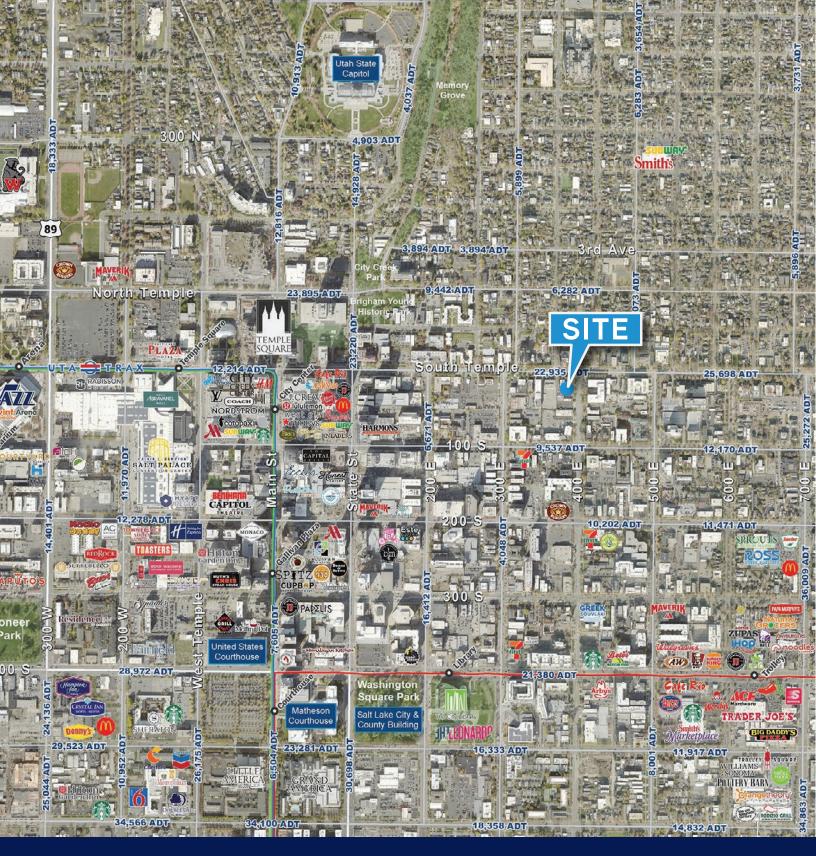

# 370 Professional Plaza

370 E. South Temple Salt Lake City, Utah 84111

## **Property Information**

- Suite 125: 1,687 RSF
- Great South Temple location
- 3/1,000 parking ratio
- Free covered on-site parking
- Incredible views