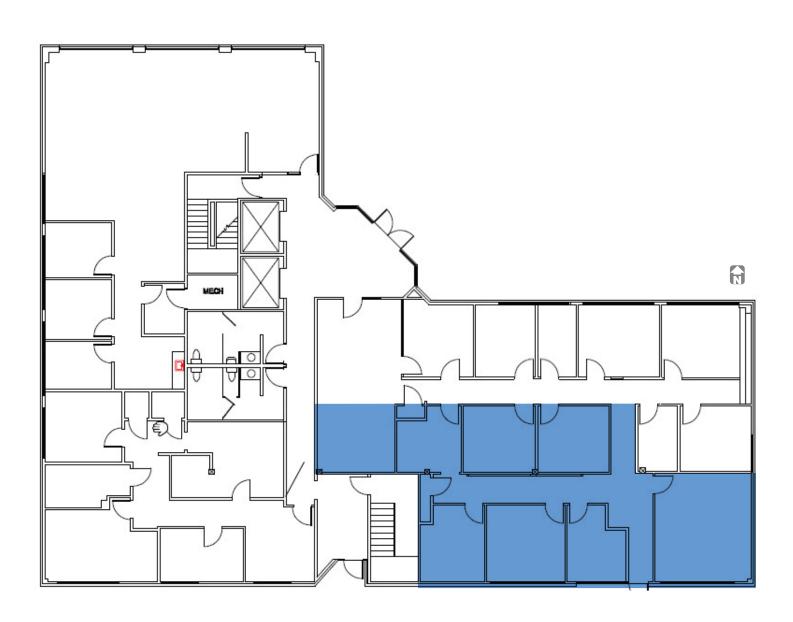

# Floor Plans

# 1st Floor

## **Property Information**

- Suite 125: 1,687 RSF
- Great South Temple location
- 3/1,000 parking ratio
- Free covered on-site parking
- Incredible views