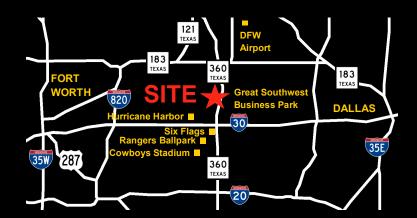

# Land for Sale or Ground Lease Hwy 360 & Avenue J Arlington, TX

Near Cowboys Stadium, Rangers Ballpark, and Six Flags Over Texas