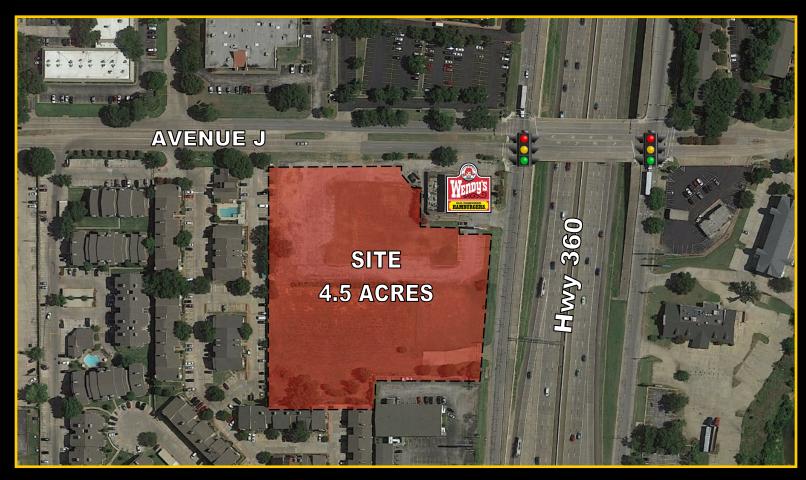

# Land for Sale or Ground Lease Hwy 360 & Avenue J Arlington, TX

Near Cowboys Stadium, Rangers Ballpark, and Six Flags Over Texas

#### Acres for Sale or **Ground Lease**

## Premier Entertainment District:

Land for Sale or Ground Lease Hwy 360 & Avenue J Arlington, TX Near Cowboys Stadium, Rangers Ballpark, and Six Flags Over Texas

1/2 to 4.5 Acres for Sale or Ground Lease