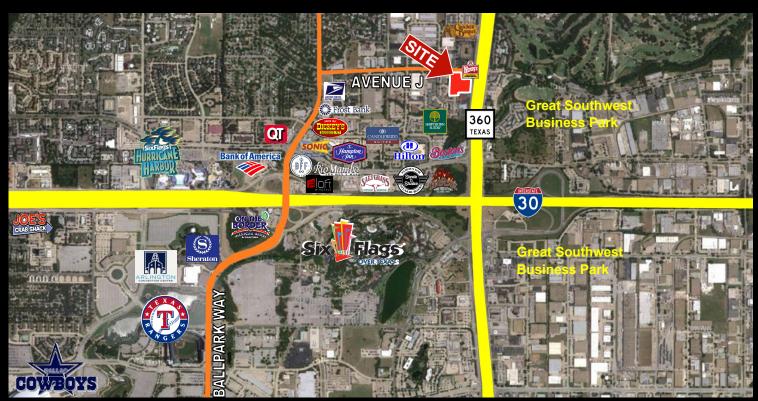

# Land for Sale or Ground Lease Hwy 360 & Avenue J Arlington, TX

Near Cowboys Stadium, Rangers Ballpark, and Six Flags Over Texas

#### TRAFFIC GENERATORS / AREA BUSINESSES:

Dallas Cowboys Stadium, Texas Rangers Ballpark, Arlington Convention Center, Six Flags Over Texas, Hurricane Harbor, Bank of America Office Building, Over 2 Million Square Feet of Offices, The Great Southwest Business Park, The Hilton, Wendy's, Cracker Barrel, Salt Grass Steak House, Hampton Inn, The Rock Wood Fired Kitchen, Candlewood Suites, Hawthorn Suites, Boston's, The Sheraton Hotel, the Post Office and much more...

Area Attractions and Businesses...

The Great Southwest Business Park