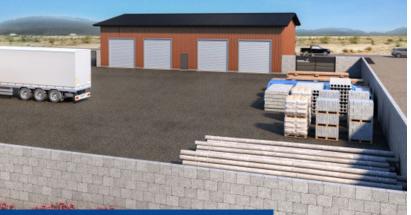

# Wayborne Commercial at Highway 60

# 20916 West Gordon Way Wittman, AZ 85361

## Industrial Building with Yard

→ ±0.88 AC land area

→ ±5,136 SF Office/Warehouse with ample parking

### **Property Highlights:**

· Zoning: C-2, WSC Class 4

Parcel number: 503-48-041A

Electric: APS

• Sewer: Septic (OW-21-02661)

Water: Sunrise Water Co.

All steel roof

• Power: 600 amps