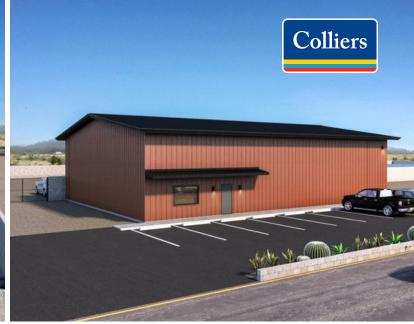

# Wayborne Commercial at Highway 60

# 20916 West Gordon Way Wittman, AZ 85361

## Industrial Building with Yard

→ ±0.88 AC land area

→ ±5,136 SF Office/Warehouse with ample parking