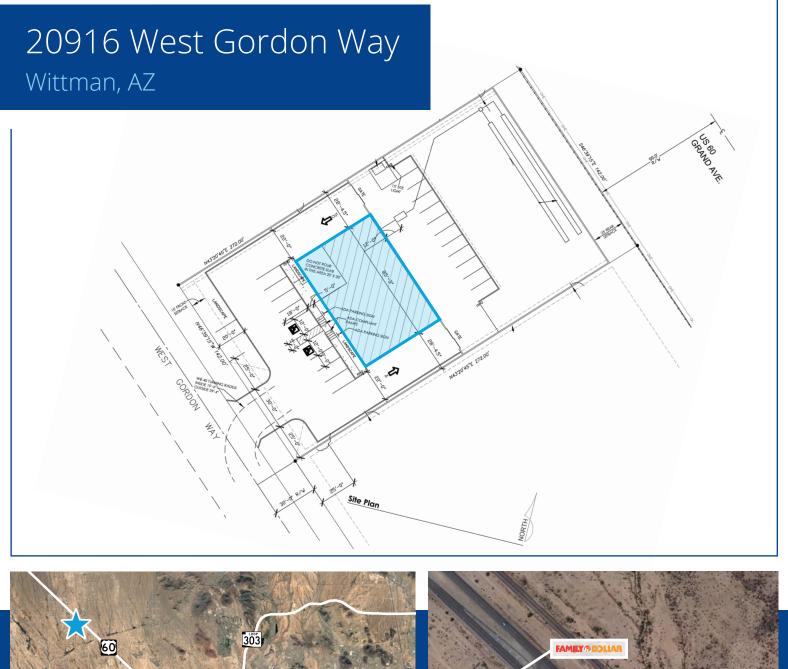

# 20916 West Gordon Way Wittman, AZ 85361

## Industrial Building with Yard

→ ±0.88 AC land area

→ ±5,136 SF Office/Warehouse with ample parking

### **Property Highlights:**

· Zoning: C-2, WSC Class 4

Parcel number: 503-48-041A

Electric: APS

• Sewer: Septic (OW-21-02661)

Water: Sunrise Water Co.

All steel roof

• Power: 600 amps