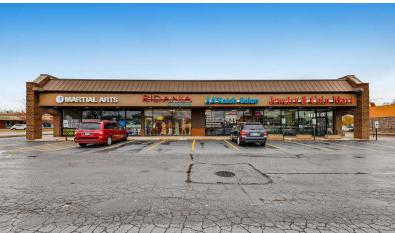

#### PROPERTY OVERVIEW

The Salem Plaza shopping center is an established retail destination in the Schaumburg, IL community. The retail spaces available for lease are suitable for a variety of businesses, and the Salem Plaza shopping center provides tenants with a high-quality environment in which to operate. The shopping center is well-maintained and offers ample parking for customers. In addition, the location is highly visible and easily accessible, making it ideal for businesses looking to attract new customers.

#### LOCATION OVERVIEW

The Salem Plaza shopping center is an outstanding retail opportunity located in the high-traffic northwest suburb of Schaumburg. The property is situated at a premium intersection, with Golf Rd. and Salem Dr. providing excellent visibility and access. In addition, the center benefits from close proximity to Woodfield Mall and Interstate 53. This village is a highly desirable northwest suburb, with a population of approximately 73,509.

#### PROPERTY HIGHLIGHTS

- Ingress and egress are excellent at a stoplight intersection along Golf Rd.
- LED parking lot pole and canopy lights are brand new & provide excellent visibility for drivers and pedestrians
- There is ample parking available for customers and employees