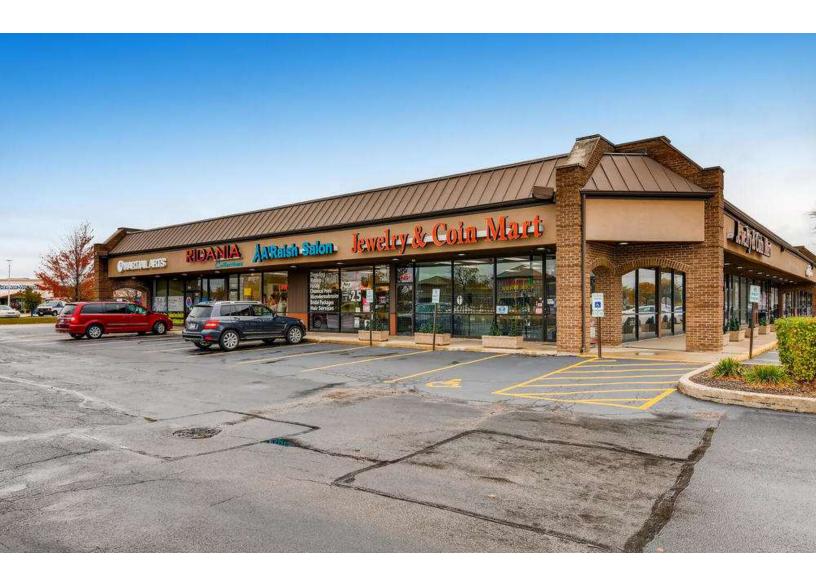

## **EXECUTIVE SUMMARY**

SALEM PLAZA 1049-1143 N. SALEM DR. | SCHAUMBURG, IL 60194

OFFERING SUMMARY

Building Size: 72,326 SF

Available SF: 1,400 - 1,900 SF

Rental Rate: \$14.00 SF/yr (NNN)

CAM: \$3.75 / SF

Real Estate Taxes: \$6.00 / SF

#### PROPERTY OVERVIEW

The Salem Plaza shopping center is an established retail destination in the Schaumburg, IL community. The retail spaces available for lease are suitable for a variety of businesses, and the Salem Plaza shopping center provides tenants with a high-quality environment in which to operate. The shopping center is well-maintained and offers ample parking for customers. In addition, the location is highly visible and easily accessible, making it ideal for businesses looking to attract new customers.

#### LOCATION OVERVIEW

The Salem Plaza shopping center is an outstanding retail opportunity located in the high-traffic northwest suburb of Schaumburg. The property is situated at a premium intersection, with Golf Rd. and Salem Dr. providing excellent visibility and access. In addition, the center benefits from close proximity to Woodfield Mall and Interstate 53. This village is a highly desirable northwest suburb, with a population of approximately 73,509.

#### PROPERTY HIGHLIGHTS

- Ingress and egress are excellent at a stoplight intersection along Golf Rd.
- LED parking lot pole and canopy lights are brand new & provide excellent visibility for drivers and pedestrians
- There is ample parking available for customers and employees