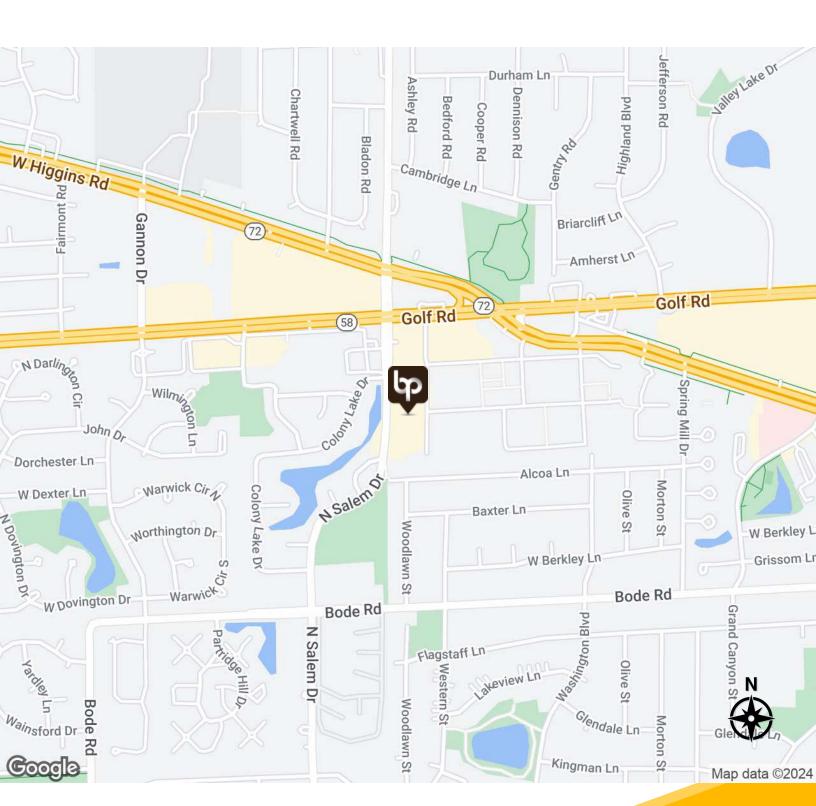

$ 

BRIAN PROPERTIES, INC.

638-640 E. Golf Rd | Arlington Heights, IL 60005 847.640.1500 | brianproperties.com



## **AVAILABLE SPACES**



| SUITE NUMBER | SIZE (SF) | LEASE RATE    | REAL ESTATE TAXES | CAM    | MONTHLY GROSS RENT | LEASE TYPE | COMMENTS |
|--------------|-----------|---------------|-------------------|--------|--------------------|------------|----------|
| 1139         | 1,400 SF  | \$14.00 SF/yr | \$6.00 SF/yr      | \$3.75 | \$2,770            | NNN        |          |
| 1059         | 1,400 SF  | \$14.00 SF/yr | \$6.00 SF/yr      | \$3.75 | \$2,770            | NNN        |          |
| 1063         | 1,900 SF  | \$14.00 SF/yr | \$6.00 SF/yr      | \$3.75 | \$3,760            | NNN        |          |



# ADDITIONAL PHOTOS



















## **LOCATION MAP**





# AERIAL MAP

SALEM PLAZA

1049-1143 N. SALEM DR. | SCHAUMBURG, IL 60194





## DEMOGRAPHICS MAP & REPORT



| POPULATION           | 1 MILE   | 2 MILES  | 3 MILES  |
|----------------------|----------|----------|----------|
| Total Population     | 19,848   | 58,746   | 108,166  |
| Average Age          | 35.3     | 37.2     | 37.7     |
| Average Age (Male)   | 33.7     | 35.6     | 35.9     |
| Average Age (Female) | 36.6     | 38.8     | 39.4     |
|                      |          |          |          |
| HOUSEHOLDS & INCOME  | 1 MILE   | 2 MILES  | 3 MILES  |
| Total Households     | 7,306    | 21,868   | 40,516   |
| # of Persons per HH  | 2.7      | 2.7      | 2.7      |
| Average HH Income    | \$75,522 | \$80,877 | \$85,775 |
|                      |          |          |