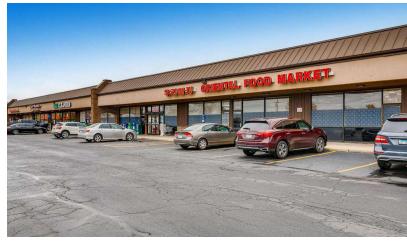

{\tt mark@brianproperties.com}$ 

BRIAN PROPERTIES, INC.

638-640 E. Golf Rd | Arlington Heights, IL 60005 847.640.1500 | brianproperties.com



## **AVAILABLE SPACES**



| SUITE NUMBER | SIZE (SF) | LEASE RATE    | REAL ESTATE TAXES | CAM    | MONTHLY GROSS RENT | LEASE TYPE | COMMENTS |
|--------------|-----------|---------------|-------------------|--------|--------------------|------------|----------|
| 1139         | 1,400 SF  | \$14.00 SF/yr | \$6.00 SF/yr      | \$3.75 | \$2,770            | NNN        |          |
| 1059         | 1,400 SF  | \$14.00 SF/yr | \$6.00 SF/yr      | \$3.75 | \$2,770            | NNN        |          |
| 1063         | 1,900 SF  | \$14.00 SF/yr | \$6.00 SF/yr      | \$3.75 | \$3,760            | NNN        |          |



# ADDITIONAL PHOTOS



















## **LOCATION MAP**





# AERIAL MAP

SALEM PLAZA

1049-1143 N. SALEM DR. | SCHAUMBURG, IL 60194





## DEMOGRAPHICS MAP & REPORT



| POPULATION           | 1 MILE   | 2 MILES  | 3 MILES  |
|----------------------|----------|----------|----------|
| Total Population     | 19,848   | 58,746   | 108,166  |
| Average Age          | 35.3     | 37.2     | 37.7     |
| Average Age (Male)   | 33.7     | 35.6     | 35.9     |
| Average Age (Female) | 36.6     | 38.8     | 39.4     |
|                      |          |          |          |
| HOUSEHOLDS & INCOME  | 1 MILE   | 2 MILES  | 3 MILES  |
| Total Households     | 7,306    | 21,868   | 40,516   |
| # of Persons per HH  | 2.7      | 2.7      | 2.7      |
| Average HH Income    | \$75,522 | \$80,877 | \$85,775 |
|