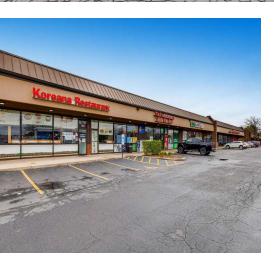

\tt mark@brianproperties.com}$ 

BRIAN PROPERTIES, INC.

638-640 E. Golf Rd | Arlington Heights, IL 60005 847.640.1500 | brianproperties.com



## **AVAILABLE SPACES**



| SUITE NUMBER | SIZE (SF) | LEASE RATE    | REAL ESTATE TAXES | CAM    | MONTHLY GROSS RENT | LEASE TYPE | COMMENTS |
|--------------|-----------|---------------|-------------------|--------|--------------------|------------|----------|
| 1139         | 1,400 SF  | \$14.00 SF/yr | \$6.00 SF/yr      | \$3.75 | \$2,770            | NNN        |          |
| 1059         | 1,400 SF  | \$14.00 SF/yr | \$6.00 SF/yr      | \$3.75 | \$2,770            | NNN        |          |
| 1063         | 1,900 SF  | \$14.00 SF/yr | \$6.00 SF/yr      | \$3.75 | \$3,760            | NNN        |          |



# ADDITIONAL PHOTOS



















## **LOCATION MAP**





# AERIAL MAP

SALEM PLAZA

1049-1143 N. SALEM DR. | SCHAUMBURG, IL 60194





## DEMOGRAPHICS MAP & REPORT



| POPULATION           | 1 MILE   | 2 MILES  | 3 MILES  |
|----------------------|----------|----------|----------|
| Total Population     | 19,848   | 58,746   | 108,166  |
| Average Age          | 35.3     | 37.2     | 37.7     |
| Average Age (Male)   | 33.7     | 35.6     | 35.9     |
| Average Age (Female) | 36.6     | 38.8     | 39.4     |
|                      |          |          |          |
| HOUSEHOLDS & INCOME  | 1 MILE   | 2 MILES  | 3 MILES  |
| Total Households     | 7,306    | 21,868   | 40,516   |
| # of Persons per HH  | 2.7      | 2.7      | 2.7      |
| Average HH Income    | \$75,522 | \$80,877 | \$85,775 |
|