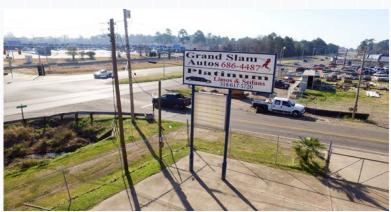

- > HIGH TRAFFIC CORNER LOCATION
- > 3.29 ACRE SITE
- > 16' X 30', 480 SF OF OFFICE SPACE
- > 60' X 40', 2,400 SF STEEL FRAME METAL PANEL REPAIR SHOP

8050 Mansfield Rd Shrevepot, LA 71108

- > 6,500 SF COVERED PARKING STRUCTURE
- > MULTIPLE PORTABLE BUILDINGS AND COVERED AWNINGS
- > 6' PRIVACY FENCE AROUND PRIMETER OF PROPERTY
- > ZONED B-3
- > PROPERTY ALSO AVAILABLE FOR LEASE