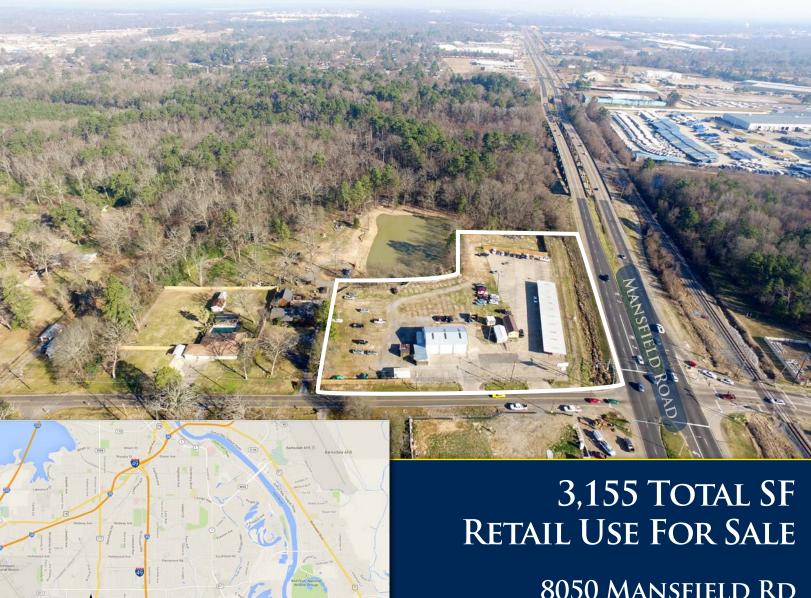

- > HIGH TRAFFIC CORNER LOCATION
- > 3.29 ACRE SITE
- > 16' X 30', 480 SF OF OFFICE SPACE
- > 60' X 40', 2,400 SF STEEL FRAME METAL PANEL REPAIR SHOP

8050 Mansfield Rd Shrevepot, LA 71108

- > 6,500 SF COVERED PARKING STRUCTURE
- > MULTIPLE PORTABLE BUILDINGS AND COVERED AWNINGS
- > 6' PRIVACY FENCE AROUND PRIMETER OF PROPERTY
- > ZONED B-3
- > PROPERTY ALSO AVAILABLE FOR LEASE