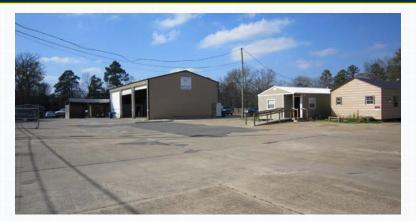

- > HIGH TRAFFIC CORNER LOCATION
- > 3.29 ACRE SITE
- > 16' X 30', 480 SF OF OFFICE SPACE
- > 60' X 40', 2,400 SF STEEL FRAME METAL PANEL REPAIR SHOP

8050 Mansfield Rd Shrevepot, LA 71108

- > 6,500 SF COVERED PARKING STRUCTURE
- > MULTIPLE PORTABLE BUILDINGS AND COVERED AWNINGS
- > 6' PRIVACY FENCE AROUND PRIMETER OF PROPERTY
- > ZONED B-3
- > PROPERTY ALSO AVAILABLE FOR LEASE