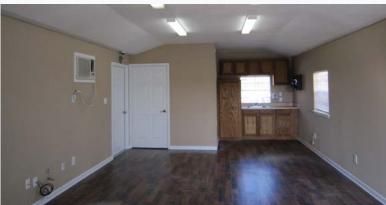

- > HIGH TRAFFIC CORNER LOCATION
- > 3.29 ACRE SITE
- > 16' X 30', 480 SF OF OFFICE SPACE
- > 60' X 40', 2,400 SF STEEL FRAME METAL PANEL REPAIR SHOP

8050 Mansfield Rd Shrevepot, LA 71108

- > 6,500 SF COVERED PARKING STRUCTURE
- > MULTIPLE PORTABLE BUILDINGS AND COVERED AWNINGS
- > 6' PRIVACY FENCE AROUND PRIMETER OF PROPERTY
- > ZONED B-3
- > PROPERTY ALSO AVAILABLE FOR LEASE