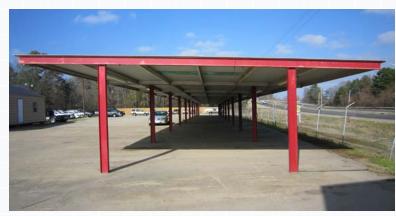

- > HIGH TRAFFIC CORNER LOCATION
- > 3.29 ACRE SITE
- > 16' X 30', 480 SF OF OFFICE SPACE
- > 60' X 40', 2,400 SF STEEL FRAME METAL PANEL REPAIR SHOP

8050 Mansfield Rd Shrevepot, LA 71108

- > 6,500 SF COVERED PARKING STRUCTURE
- > MULTIPLE PORTABLE BUILDINGS AND COVERED AWNINGS
- > 6' PRIVACY FENCE AROUND PRIMETER OF PROPERTY
- > ZONED B-3
- > PROPERTY ALSO AVAILABLE FOR LEASE