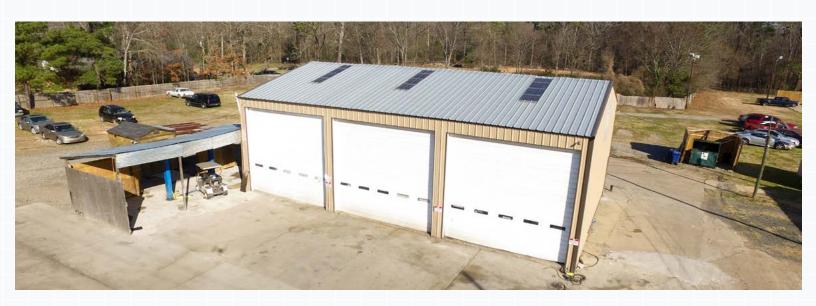

- > HIGH TRAFFIC CORNER LOCATION
- > 3.29 ACRE SITE
- > 16' X 30', 480 SF OF OFFICE SPACE
- > 60' X 40', 2,400 SF STEEL FRAME METAL PANEL REPAIR SHOP

8050 Mansfield Rd Shrevepot, LA 71108

- > 6,500 SF COVERED PARKING STRUCTURE
- > MULTIPLE PORTABLE BUILDINGS AND COVERED AWNINGS
- > 6' PRIVACY FENCE AROUND PRIMETER OF PROPERTY
- > ZONED B-3
- > PROPERTY ALSO AVAILABLE FOR LEASE