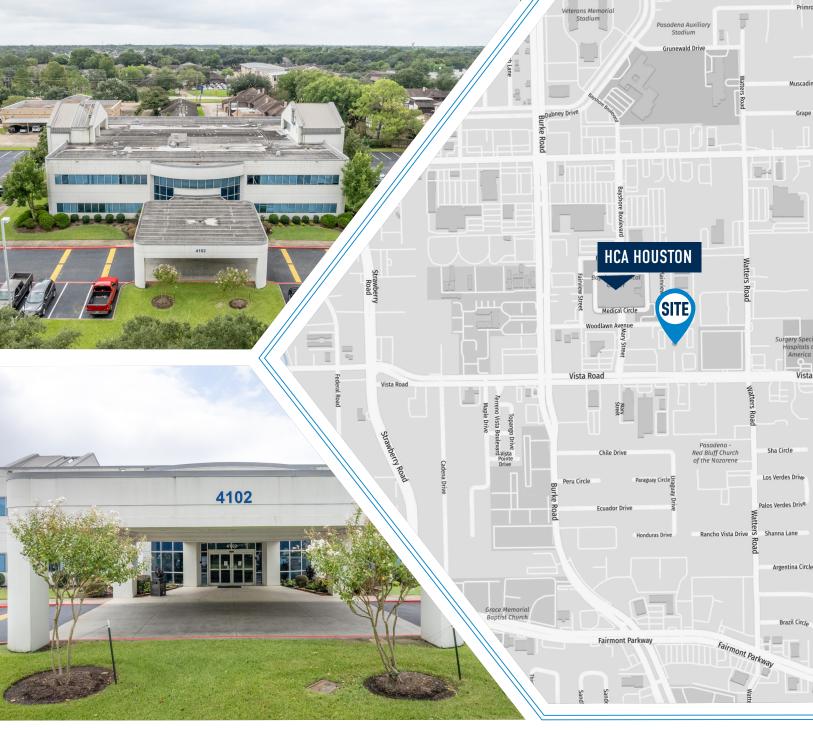

## **BAYSHORE MEDICAL PLAZA**

4102 Woodlawn Ave // Pasadena, TX 77504

#### **HIGHLIGHTS:**

- » Class B medical building
- » Renovated in 2016
- » 2.01 AC
- » 155 / 5.81 parking ratio
- » Suite signage on Woodlawn Ave

#### **AMENITIES:**

- » Covered patient drop-off
- » 24-Hour card key access
- » Adjacent to HCA Houston Healthcare Southeast (formerly Bayshore Medical Hospital)
- » Convenient to shopping, dining, and banks