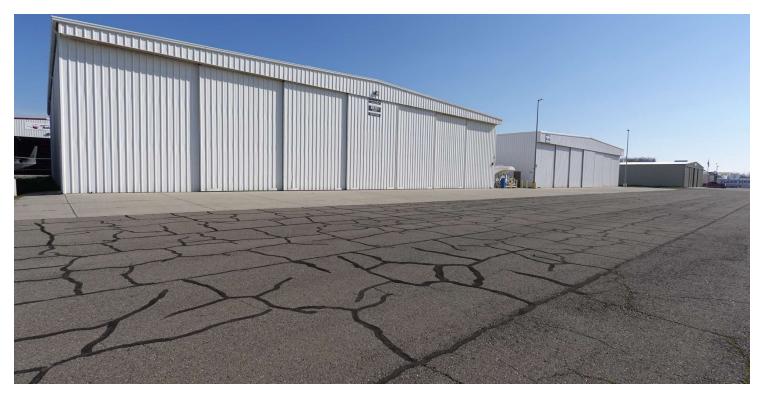

### MADERA AIRPORT HANGERS

4170 AVIATION DRIVE | MADERA, CA 93637

### PROPERTY DESCRIPTION

Embrace the opportunity to enhance your aviation portfolio with one or both of these remarkable hangars, prominently located at the core of Madera's aviation center at the Madera Municipal Airport. Hangar represents a unique chance to secure prime aviation real estate, with each offering 14,400 square feet of superior hangar space. Whether acquiring individually or together, these hangars are a testament to exclusivity and functionality in the realm of aviation facilities.

#### **PROPERTY HIGHLIGHTS**

- Doors opening at 80ft width and 23 ft of height at Hanger 4170
- Impressive dimensions
- · Location is great for facilitating operations.
- · Low lease rate with Madera County