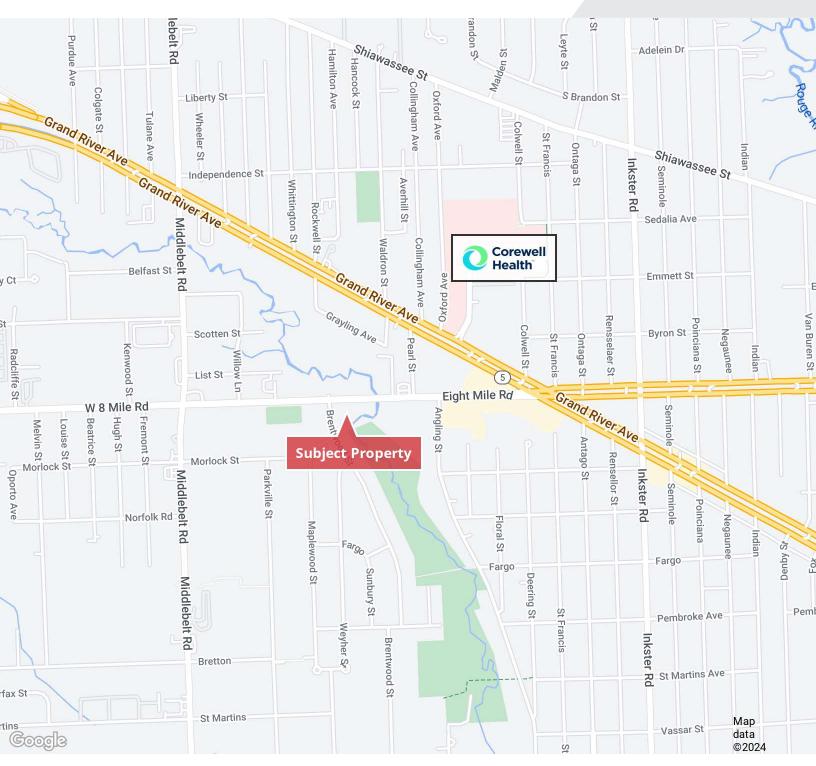

### **Property Description**

Introducing a prime leasing opportunity at 28711 West 8 Mile Road in Livonia, MI. This updated property boasts a 3,141 sf built-out medical suite and has convenient access to major thoroughfares and Corewell Health in Farmington Hills.

### **Property Highlights**

- Ready-to-Go 3,141 SF Medical Suite with X-Ray
- New Management and Ownership
- Join Corewell Comprehensive OB/GYN and Corewell Heart Health Center
- Ample Parking with 84 Spaces
- · Excellent Visibility from High-Traffic West 8 Mile Road
- Convenient Access to Major Highways