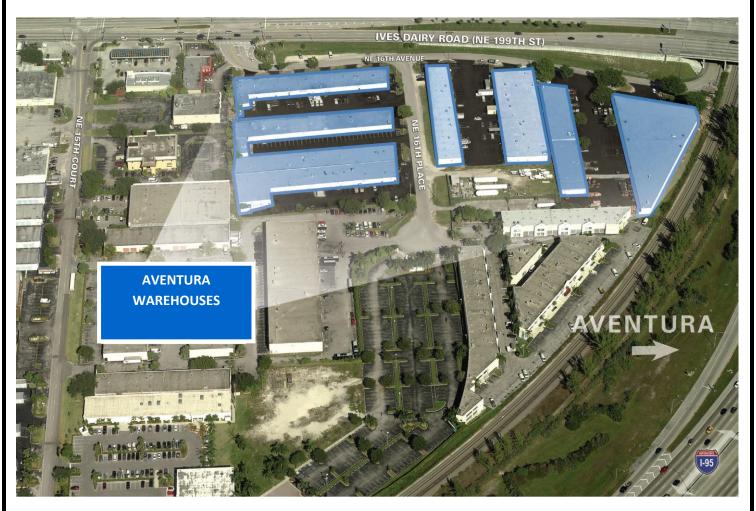

#### **ABOUT THE PROPERTY**

Aventura Warehouses are made up of nine buildings conveniently fronting Ives Dairy Road, an east-west thoroughfare and easily accessible to I-95. Availabilities include warehouse, office, showroom and retail spaces of various sizes, ready to meet almost any tenant's square footage requirements. Space renovations available to accommodate your needs. Other features include:

- · On-site management and leasing office
- Security patrol
- · Street level and high dock warehouses available
- Close proximity to MIA and FLL airports, Port Everglades & Port of Miami

Aggressive Leasing Rates Available *Now!* 