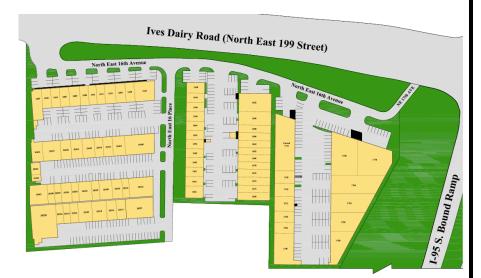

#### **ABOUT THE PROPERTY**

Aventura Warehouses are made up of nine buildings conveniently fronting Ives Dairy Road, an east-west thoroughfare and easily accessible to I-95. Availabilities include warehouse, office, showroom and retail spaces of various sizes, ready to meet almost any tenant's square footage requirements. Space renovations available to accommodate your needs. Other features include:

### **AMENITIES:**

- Frontage on Ives Dairy Road and I-95
- Close proximity to MIA and FLL airports, Port Everglades & Port of Miami
- Near major banks, hotels, restaurants and shopping

For more information contact: