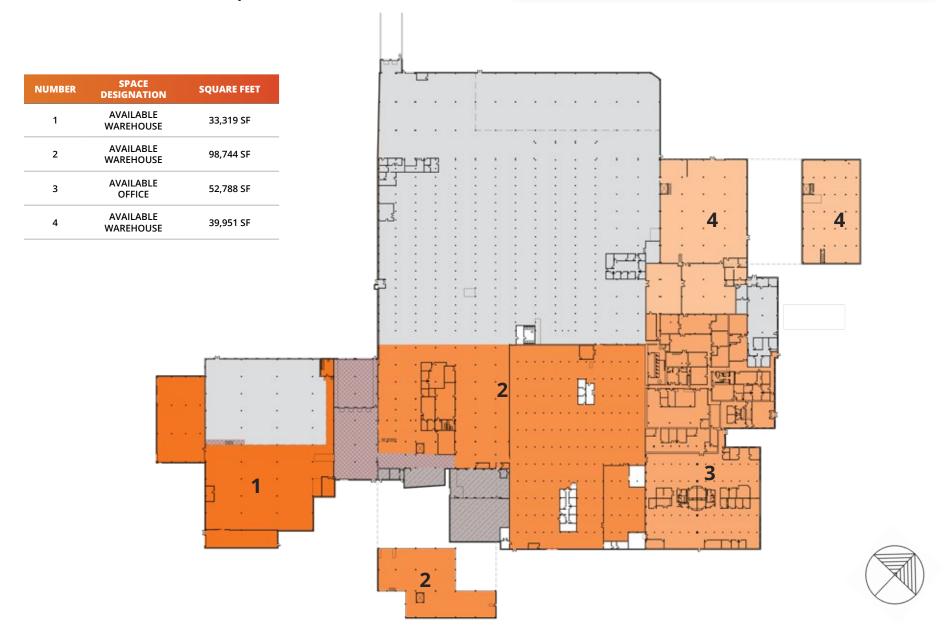

002  100% Wet  480v 3-Phase  660 Surface Spaces                                              |
| FLOORS YEAR BUILT FIRE SUPPRESSION POWER PARKING LAND AREA                  | 6" Reinforced Concrete  1910   Renovated 2002  100% Wet  480v 3-Phase  660 Surface Spaces  33 Acres                                    |
| FLOORS YEAR BUILT FIRE SUPPRESSION POWER PARKING LAND AREA ZONING           | 6" Reinforced Concrete  1910   Renovated 2002  100% Wet  480v 3-Phase  660 Surface Spaces  33 Acres  Industrial                        |
| FLOORS YEAR BUILT FIRE SUPPRESSION POWER PARKING LAND AREA ZONING PARCEL ID | 6" Reinforced Concrete  1910   Renovated 2002  100% Wet  480v 3-Phase  660 Surface Spaces  33 Acres  Industrial  07-020.14-138-000-000 |



## **FLOOR PLAN**

101 N MAIN STREET | ATHENS, PA