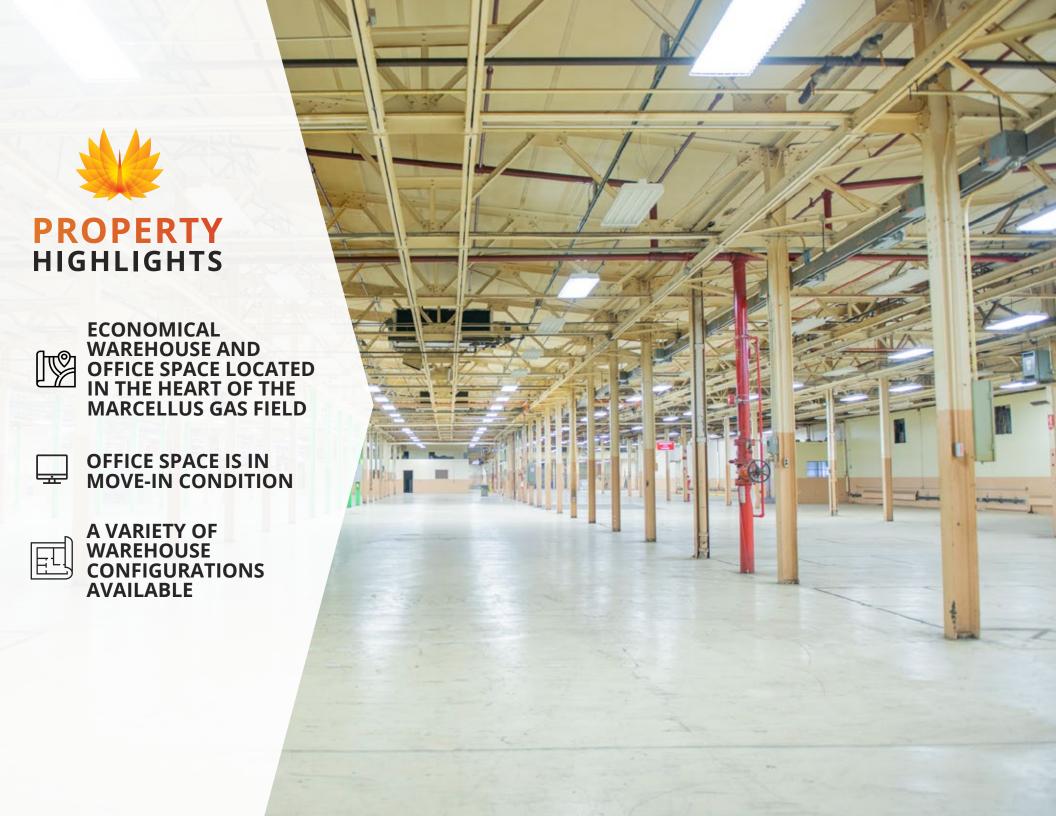

## **PROPERTY DETAILS**

## 101 N MAIN STREET | ATHENS, PA

| AVAILABLE SPACE                                                             | 224,802 SF                                                                                                                             |
|-----------------------------------------------------------------------------|----------------------------------------------------------------------------------------------------------------------------------------|
| MINIMUM DIVISIBLE                                                           | 10,000 SF                                                                                                                              |
| WAREHOUSE SPACE                                                             | 172,014 SF                                                                                                                             |
| OFFICE SPACE                                                                | 52,788 SF                                                                                                                              |
| FLOORS                                                                      | 1                                                                                                                                      |
| DOCK DOORS                                                                  | 2 Exterior, 4 Interior                                                                                                                 |
| DRIVE-IN DOORS                                                              | 4                                                                                                                                      |
| CROSS DOCKS                                                                 | Yes                                                                                                                                    |
| CRANES                                                                      | Yes                                                                                                                                    |
| CLEAR HEIGHT                                                                | 12' - 21'                                                                                                                              |
| COLUMN WIDTH/DEPTH                                                          | 31' x 39'                                                                                                                              |
|                                                                             |                                                                                                                                        |
| WALLS                                                                       | Masonry                                                                                                                                |
| FLOORS                                                                      | Masonry 6" Reinforced Concrete                                                                                                         |
|                                                                             | •                                                                                                                                      |
| FLOORS                                                                      | 6" Reinforced Concrete                                                                                                                 |
| FLOORS<br>YEAR BUILT                                                        | 6" Reinforced Concrete<br>1910   Renovated 2002                                                                                        |
| FLOORS YEAR BUILT FIRE SUPPRESSION                                          | 6" Reinforced Concrete 1910   Renovated 2002 100% Wet                                                                                  |
| FLOORS YEAR BUILT FIRE SUPPRESSION POWER                                    | 6" Reinforced Concrete  1910   Renovated 2002  100% Wet  480v 3-Phase                                                                  |
| FLOORS YEAR BUILT FIRE SUPPRESSION POWER PARKING                            | 6" Reinforced Concrete  1910   Renovated 2002  100% Wet  480v 3-Phase  660 Surface Spaces                                              |
| FLOORS YEAR BUILT FIRE SUPPRESSION POWER PARKING LAND AREA                  | 6" Reinforced Concrete  1910   Renovated 2002  100% Wet  480v 3-Phase  660 Surface Spaces  33 Acres                                    |
| FLOORS YEAR BUILT FIRE SUPPRESSION POWER PARKING LAND AREA ZONING           | 6" Reinforced Concrete  1910   Renovated 2002  100% Wet  480v 3-Phase  660 Surface Spaces  33 Acres  Industrial                        |
| FLOORS YEAR BUILT FIRE SUPPRESSION POWER PARKING LAND AREA ZONING PARCEL ID | 6" Reinforced Concrete  1910   Renovated 2002  100% Wet  480v 3-Phase  660 Surface Spaces  33 Acres  Industrial  07-020.14-138-000-000 |