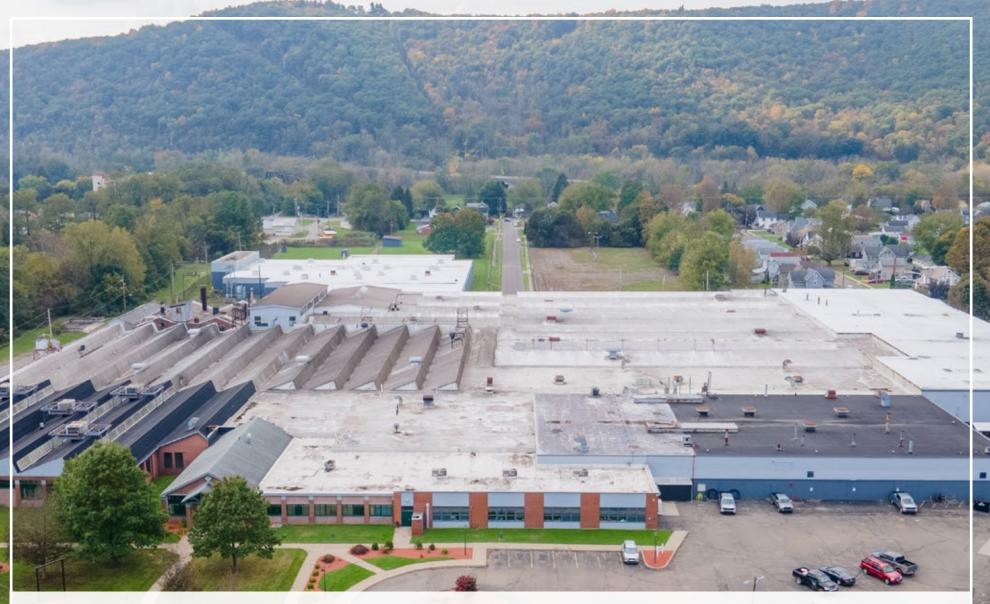

## FOR SALE OR LEASE | 224,802 SF 101 N MAIN STREET | ATHENS, PA

PATRICK DEDERING | DIRECTOR, ACQUISITION & LEASING | 414-376-6933 | PATRICK@PHOENIXINVESTORS.COM LUKE HERDER | ASSISTANT VICE PRESIDENT, ACQUISITION & LEASING | 414-244-9575 | LHERDER@PHOENIXINVESTORS.COM

## 101 N MAIN STREET | ATHENS, PA

| AVAILABLE SPACE                                                             | 224,802 SF                                                                                                                             |
|-----------------------------------------------------------------------------|----------------------------------------------------------------------------------------------------------------------------------------|
| MINIMUM DIVISIBLE                                                           | 10,000 SF                                                                                                                              |
| WAREHOUSE SPACE                                                             | 172,014 SF                                                                                                                             |
| OFFICE SPACE                                                                | 52,788 SF                                                                                                                              |
| FLOORS                                                                      | 1                                                                                                                                      |
| DOCK DOORS                                                                  | 2 Exterior, 4 Interior                                                                                                                 |
| DRIVE-IN DOORS                                                              | 4                                                                                                                                      |
| CROSS DOCKS                                                                 | Yes                                                                                                                                    |
| CRANES                                                                      | Yes                                                                                                                                    |
| CLEAR HEIGHT                                                                | 12' - 21'                                                                                                                              |
| COLUMN WIDTH/DEPTH                                                          | 31' x 39'                                                                                                                              |
|                                                                             |                                                                                                                                        |
| WALLS                                                                       | Masonry                                                                                                                                |
| FLOORS                                                                      | Masonry 6" Reinforced Concrete                                                                                                         |
|                                                                             | •                                                                                                                                      |
| FLOORS                                                                      | 6" Reinforced Concrete                                                                                                                 |
| FLOORS<br>YEAR BUILT                                                        | 6" Reinforced Concrete<br>1910   Renovated 2002                                                                                        |
| FLOORS YEAR BUILT FIRE SUPPRESSION                                          | 6" Reinforced Concrete 1910   Renovated 2002 100% Wet                                                                                  |
| FLOORS YEAR BUILT FIRE SUPPRESSION POWER                                    | 6" Reinforced Concrete  1910   Renovated 2002  100% Wet  480v 3-Phase                                                                  |
| FLOORS YEAR BUILT FIRE SUPPRESSION POWER PARKING                            | 6" Reinforced Concrete  1910   Renovated 2002  100% Wet  480v 3-Phase  660 Surface Spaces                                              |
| FLOORS YEAR BUILT FIRE SUPPRESSION POWER PARKING LAND AREA                  | 6" Reinforced Concrete  1910   Renovated 2002  100% Wet  480v 3-Phase  660 Surface Spaces  33 Acres                                    |
| FLOORS YEAR BUILT FIRE SUPPRESSION POWER PARKING LAND AREA ZONING           | 6" Reinforced Concrete  1910   Renovated 2002  100% Wet  480v 3-Phase  660 Surface Spaces  33 Acres  Industrial                        |
| FLOORS YEAR BUILT FIRE SUPPRESSION POWER PARKING LAND AREA ZONING PARCEL ID | 6" Reinforced Concrete  1910   Renovated 2002  100% Wet  480v 3-Phase  660 Surface Spaces  33 Acres  Industrial  07-020.14-138-000-000 |