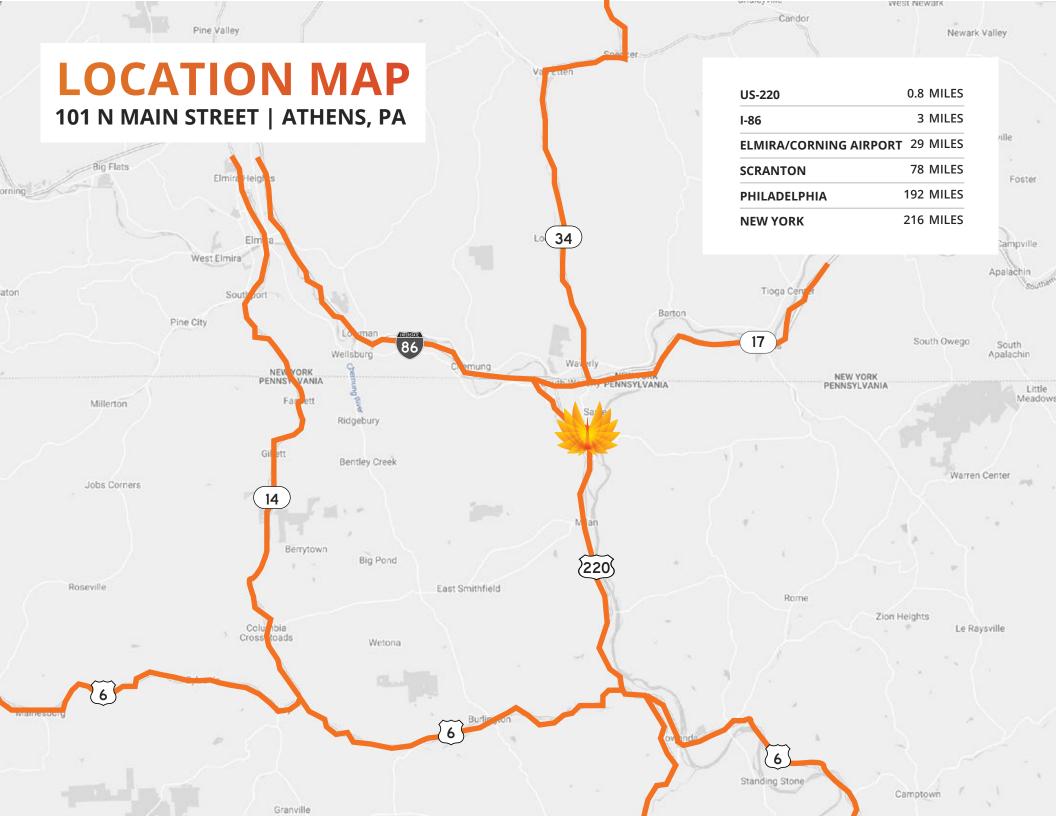

## 101 N MAIN STREET | ATHENS, PA

| AVAILABLE SPACE                                                             | 224,802 SF                                                                                                                             |
|-----------------------------------------------------------------------------|----------------------------------------------------------------------------------------------------------------------------------------|
| MINIMUM DIVISIBLE                                                           | 10,000 SF                                                                                                                              |
| WAREHOUSE SPACE                                                             | 172,014 SF                                                                                                                             |
| OFFICE SPACE                                                                | 52,788 SF                                                                                                                              |
| FLOORS                                                                      | 1                                                                                                                                      |
| DOCK DOORS                                                                  | 2 Exterior, 4 Interior                                                                                                                 |
| DRIVE-IN DOORS                                                              | 4                                                                                                                                      |
| CROSS DOCKS                                                                 | Yes                                                                                                                                    |
| CRANES                                                                      | Yes                                                                                                                                    |
| CLEAR HEIGHT                                                                | 12' - 21'                                                                                                                              |
| COLUMN WIDTH/DEPTH                                                          | 31' x 39'                                                                                                                              |
|                                                                             |                                                                                                                                        |
| WALLS                                                                       | Masonry                                                                                                                                |
| FLOORS                                                                      | Masonry 6" Reinforced Concrete                                                                                                         |
|                                                                             | •                                                                                                                                      |
| FLOORS                                                                      | 6" Reinforced Concrete                                                                                                                 |
| FLOORS<br>YEAR BUILT                                                        | 6" Reinforced Concrete<br>1910   Renovated 2002                                                                                        |
| FLOORS YEAR BUILT FIRE SUPPRESSION                                          | 6" Reinforced Concrete 1910   Renovated 2002 100% Wet                                                                                  |
| FLOORS YEAR BUILT FIRE SUPPRESSION POWER                                    | 6" Reinforced Concrete  1910   Renovated 2002  100% Wet  480v 3-Phase                                                                  |
| FLOORS YEAR BUILT FIRE SUPPRESSION POWER PARKING                            | 6" Reinforced Concrete  1910   Renovated 2002  100% Wet  480v 3-Phase  660 Surface Spaces                                              |
| FLOORS YEAR BUILT FIRE SUPPRESSION POWER PARKING LAND AREA                  | 6" Reinforced Concrete  1910   Renovated 2002  100% Wet  480v 3-Phase  660 Surface Spaces  33 Acres                                    |
| FLOORS YEAR BUILT FIRE SUPPRESSION POWER PARKING LAND AREA ZONING           | 6" Reinforced Concrete  1910   Renovated 2002  100% Wet  480v 3-Phase  660 Surface Spaces  33 Acres  Industrial                        |
| FLOORS YEAR BUILT FIRE SUPPRESSION POWER PARKING LAND AREA ZONING PARCEL ID | 6" Reinforced Concrete  1910   Renovated 2002  100% Wet  480v 3-Phase  660 Surface Spaces  33 Acres  Industrial  07-020.14-138-000-000 |