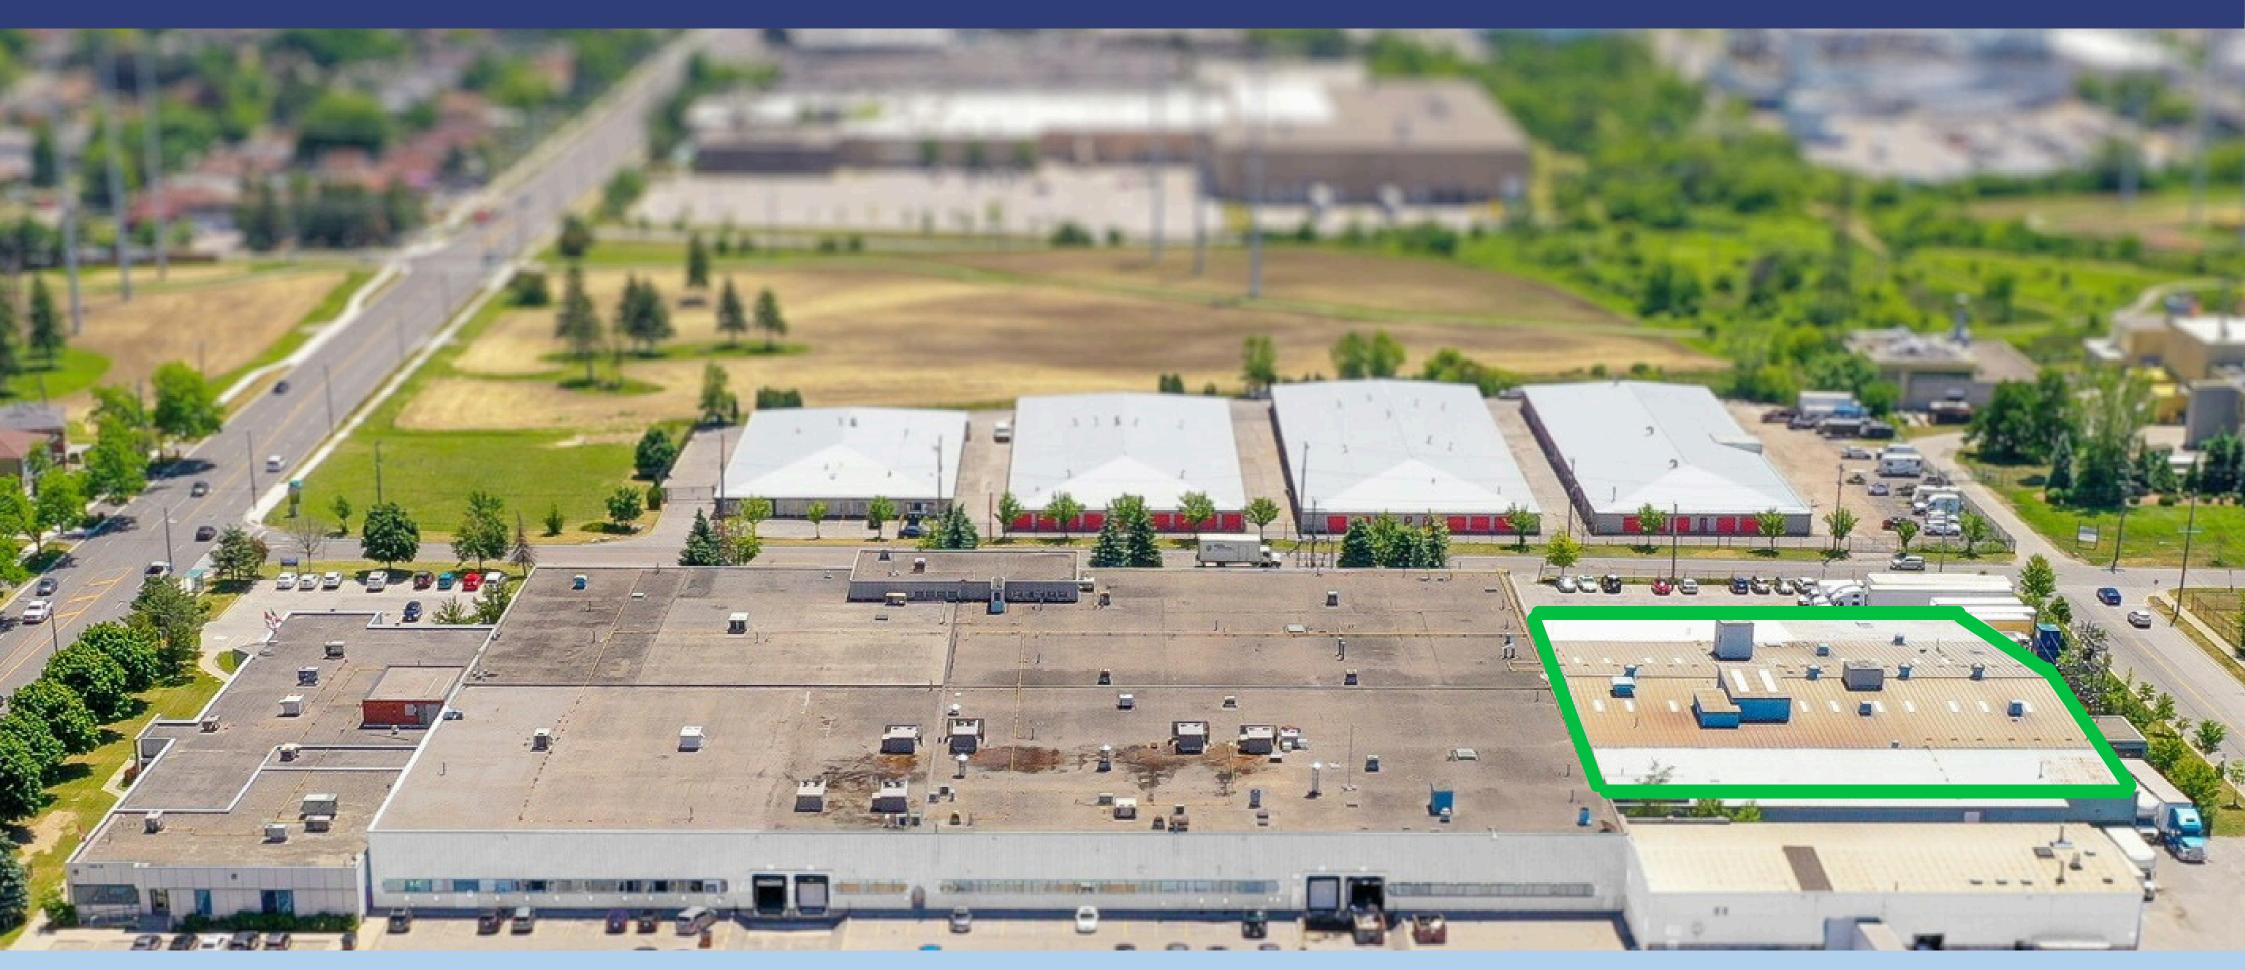

## UNIT 4 AT 1160 BIRCHMOUNT RD

#### PROPERTY DETAILS:

Nestled within the industrial hub of 1160
Birchmount, Unit 4 spans an impressive
35,587 square feet. This strategically
located property provides seamless access
to the arterial routes of Highway 401, 404,
and the Don Valley Parkway, seamlessly
blending expansive utility with unparalleled
connectivity.

CLOSE TO TTC AND SUBWAY STATION

NEAR TO
ABUNDANCE
OF AMENITIES

EASY ACCESS TO HIGHWAY 401, DON VALLEY PARKWAY, AND HIGHWAY 404

1160 - 1170

Birchmount