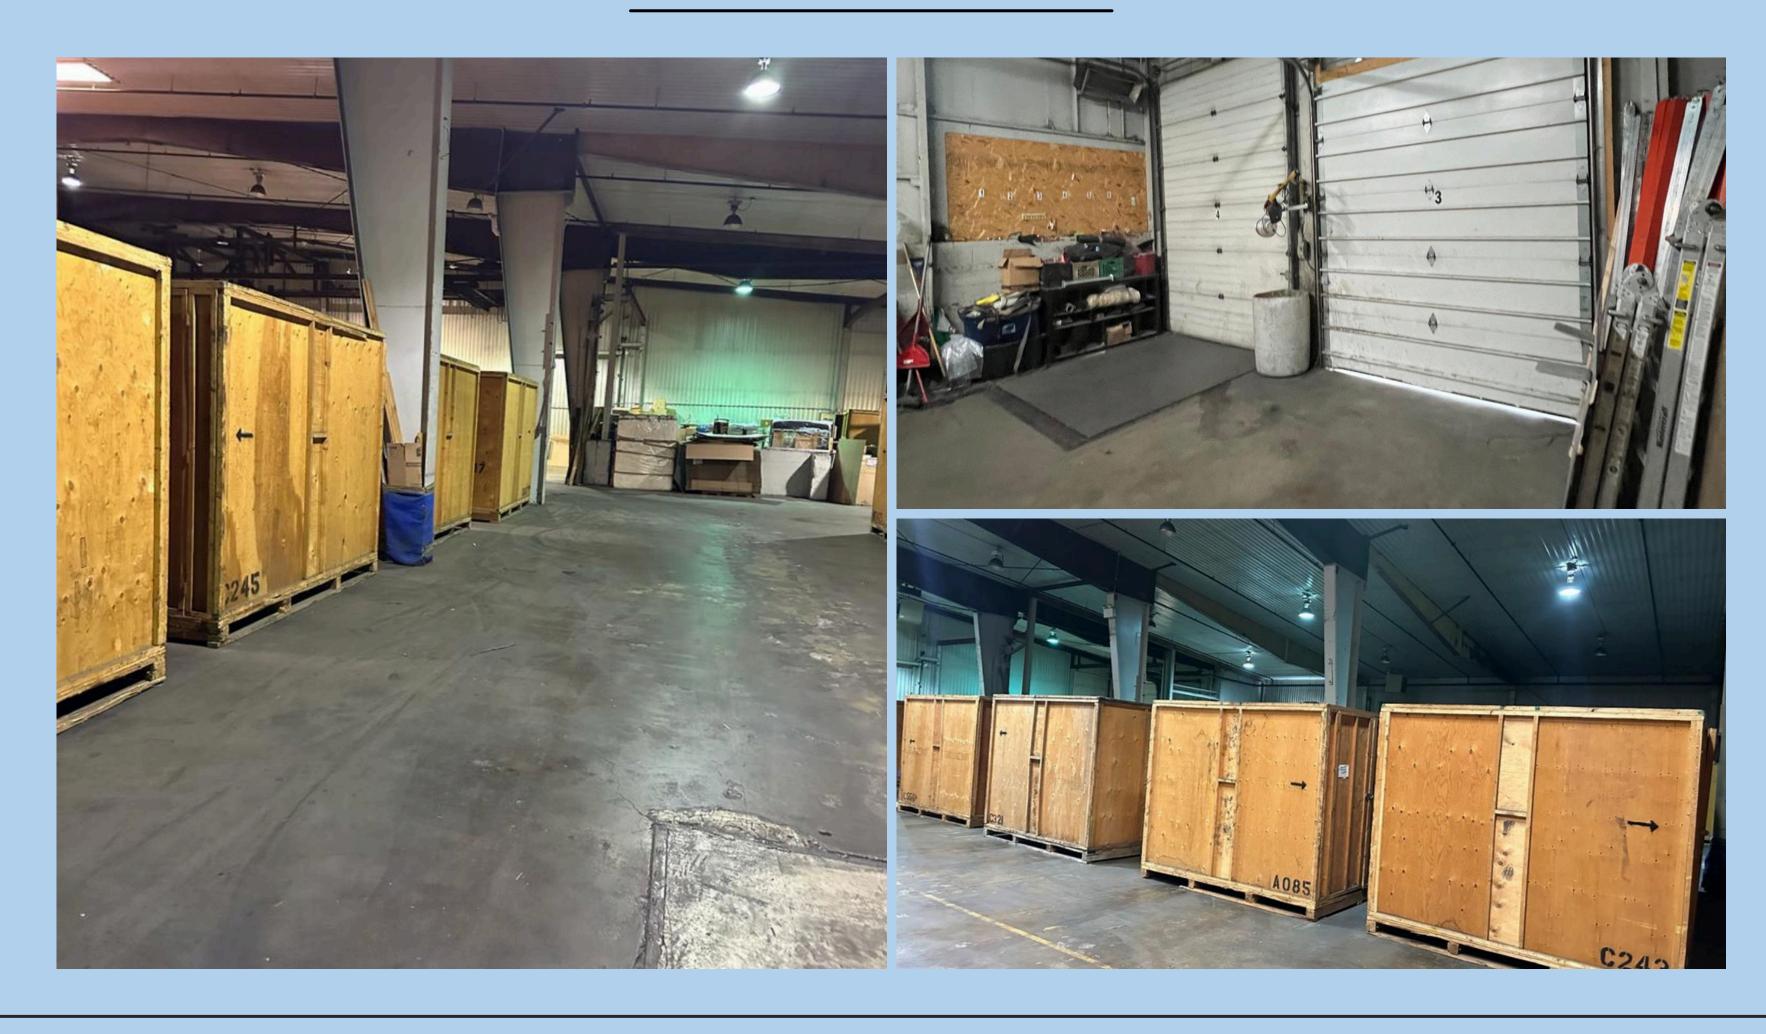

amless access
to the arterial routes of Highway 401, 404,
and the Don Valley Parkway, seamlessly
blending expansive utility with unparalleled
connectivity.



CLOSE TO TTC AND SUBWAY STATION



NEAR TO
ABUNDANCE
OF AMENITIES



EASY ACCESS TO HIGHWAY 401, DON VALLEY PARKWAY, AND HIGHWAY 404

1160 - 1170

Birchmount





## UNIT 4 AT 1160 BIRCHMOUNT RD

#### ZONING DETAILS:

ZONING: E 1.0

#### PERMITTED USES:

- EDUCATIONAL ACADEMIES
- MEDICAL TREATMENT
- TRANSPORT SERVICE
- RETAIL STORE
- PET SERVICES
- OFFICE USE
- FINANCIAL INSTITUTION

- ARTIST STUDIO
- PLACE OF WORSHIP
- COLD STORAGE
- WHOLESALING USE
- WAREHOUSE
- POLICE STATION
- AMBULANCE DEPOT
- CARPENTER'S SHOP
- COLD STORAGE
- DRY CLEANING OR LAUNDRY PLANT
- AND MANY MORE





# UNIT 4 AT 1160 BIRCHMOUNT RD

### UNIT PICTURES: