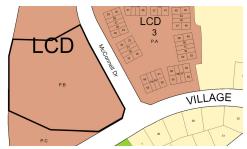

### **Property Highlights**

- · Approximately 4.46 acres of land
- · Zoned LCD (Legacy Comprehensive Design)
- Great visibility
- Traffic Count at Village Drive and Route 301 is 6,455 vpd
- Located in the well known area of Marlboro Meadows of Upper Marlboro
- · Great site for daycare or church
- SALE PRICE: \$1,200,000