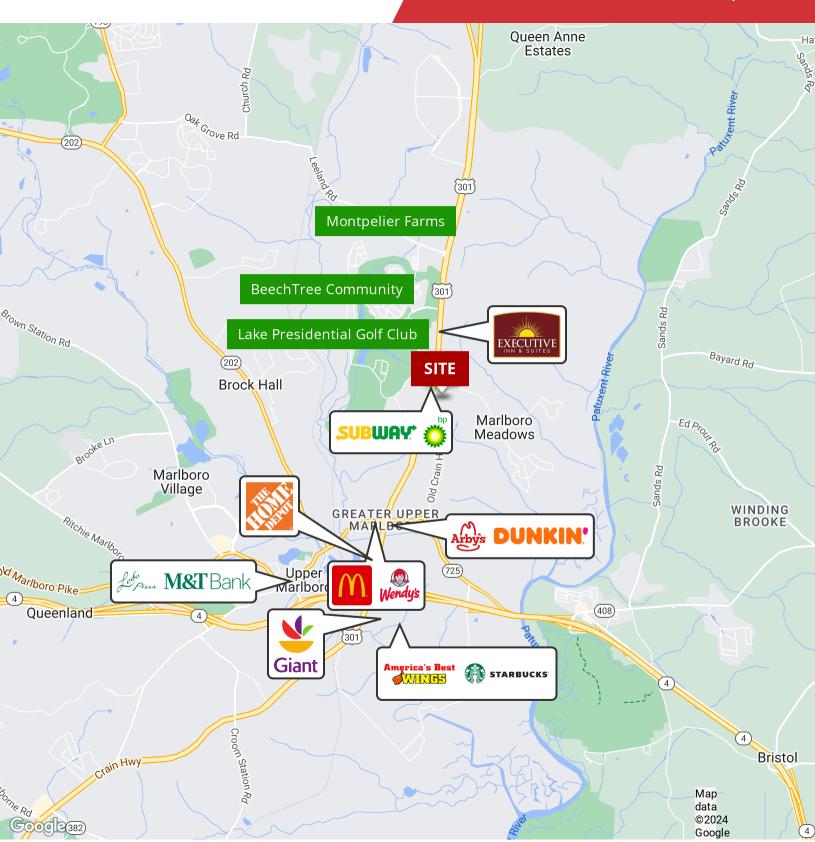

### **Property Highlights**

- · Approximately 4.46 acres of land
- · Zoned LCD (Legacy Comprehensive Design)
- Great visibility
- Traffic Count at Village Drive and Route 301 is 6,455 vpd
- Located in the well known area of Marlboro Meadows of Upper Marlboro
- · Great site for daycare or church
- SALE PRICE: \$1,200,000