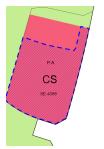

### **Property Highlights**

- · Approximately 4.46 acres of land
- · Zoned LCD (Legacy Comprehensive Design)
- Great visibility
- Traffic Count at Village Drive and Route 301 is 6,455 vpd
- Located in the well known area of Marlboro Meadows of Upper Marlboro
- · Great site for daycare or church
- SALE PRICE: \$1,200,000