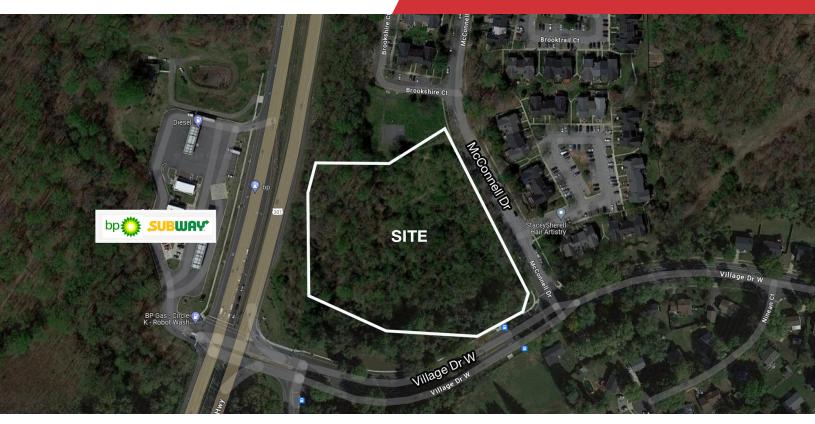

### For Sale

4.46 Acres | \$1,200,000 Commercial Institutional Space

### **Property Highlights**

- · Approximately 4.46 acres of land
- · Zoned LCD (Legacy Comprehensive Design)
- Great visibility
- Traffic Count at Village Drive and Route 301 is 6,455 vpd
- Located in the well known area of Marlboro Meadows of Upper Marlboro
- · Great site for daycare or church
- SALE PRICE: \$1,200,000

# For Sale

4.46 Acres | \$1,200,000 Commercial Institutional Space