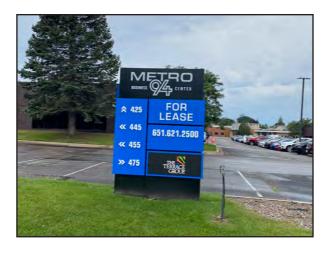

## Metro 94 Business Center

425 - 475 Etna Street, Saint Paul, Minnesota 55106

Metro-94 is conveniently located along Interstate-94 and Highway 10 in Saint Paul, Minnesota. The total square footage of the four buildings is 105,000 on 7.8 acres. The property is leased to diverse array of organizations. The new Gold-line Rapid Bus Transit will have an Etna Street station, improving public transportation options for tenants, employees and patrons.