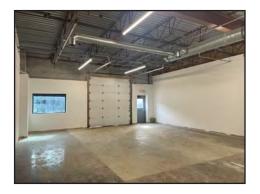

### **Building 455 | Suites 27 - 34**

- 16,720 square feet divisible to 2,500 square feet
- Combination of individual offices and open area
- Numerous drive-in doors
- Warehouse areas with drive-in doors can be expanded
- Accordion door to make a large meeting room
- Available December 1, 2024
- Rent is negotiable