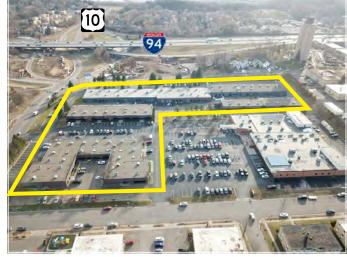

## Metro 94 Business Center

425 - 475 Etna Street, Saint Paul, Minnesota 55106

Metro-94 is conveniently located along Interstate-94 and Highway 10 in Saint Paul, Minnesota. The total square footage of the four buildings is 105,000 on 7.8 acres. The property is leased to diverse array of organizations. The new Gold-line Rapid Bus Transit will have an Etna Street station, improving public transportation options for tenants, employees and patrons.

### **Property Features**

- Flexible loading with a combination of dock doors and drive-in doors
- Ample parking 425 spaces
- \$7.05 psf estimated Tax & CAM (2024)