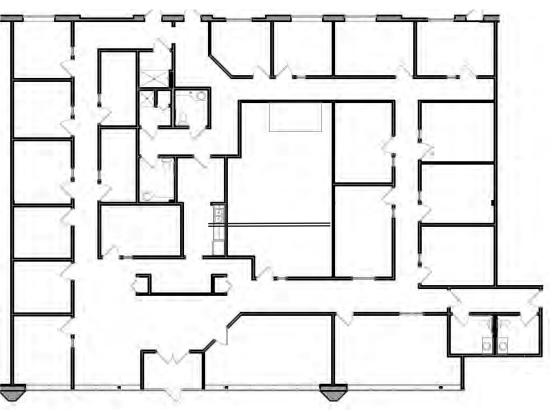

### **Building 455 | Suites 27 - 34**

- 16,720 square feet divisible to 2,500 square feet
- Combination of individual offices and open area
- Numerous drive-in doors
- Warehouse areas with drive-in doors can be expanded
- Accordion door to make a large meeting room
- Available December 1, 2024
- Rent is negotiable