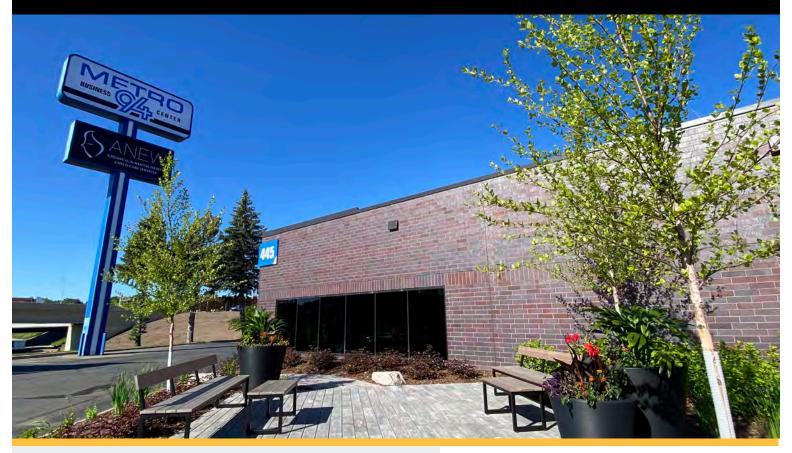

## Metro 94 Business Center

425 - 475 Etna Street, Saint Paul, Minnesota 55106

Metro-94 is conveniently located along Interstate-94 and Highway 10 in Saint Paul, Minnesota. The total square footage of the four buildings is 105,000 on 7.8 acres. The property is leased to diverse array of organizations. The new Gold-line Rapid Bus Transit will have an Etna Street station, improving public transportation options for tenants, employees and patrons.