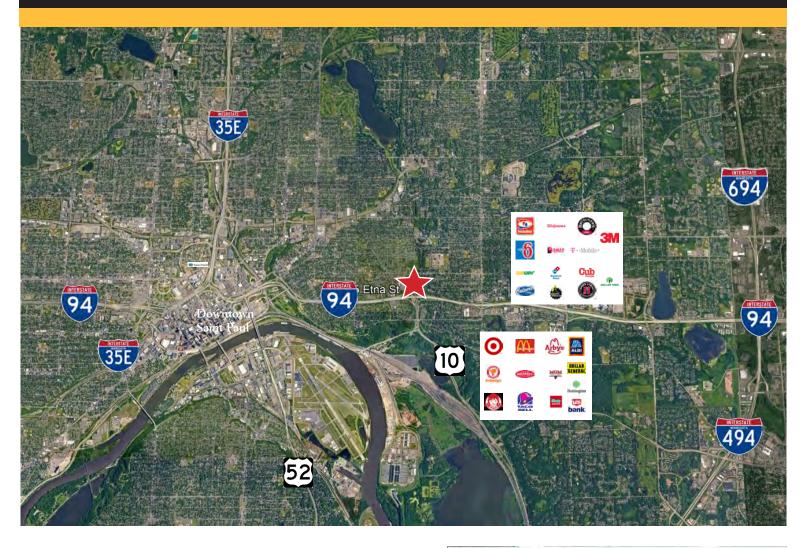

## Metro 94 Business Center

425 - 475 Etna Street, Saint Paul, Minnesota 55106

Metro-94 is conveniently located along Interstate-94 and Highway 10 in Saint Paul, Minnesota. The total square footage of the four buildings is 105,000 on 7.8 acres. The property is leased to diverse array of organizations. The new Gold-line Rapid Bus Transit will have an Etna Street station, improving public transportation options for tenants, employees and patrons.

#### **Destinations**

Downtown Saint Paul MSP International Airport Downtown Minneapolis

### **Drive Time**

8 minutes 17 minutes 20 minutes

ERIC DUEHOLM

Partner 651.621.2555 eric@terracegroupllc.com BEN BRUNO Broker 651.621.2563 ben@terracegroupllc.com