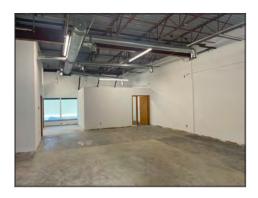

### **Building 455 | Suites 27 - 34**

- 16,720 square feet divisible to 2,500 square feet
- Combination of individual offices and open area
- Numerous drive-in doors
- Warehouse areas with drive-in doors can be expanded
- Accordion door to make a large meeting room
- Available December 1, 2024
- Rent is negotiable