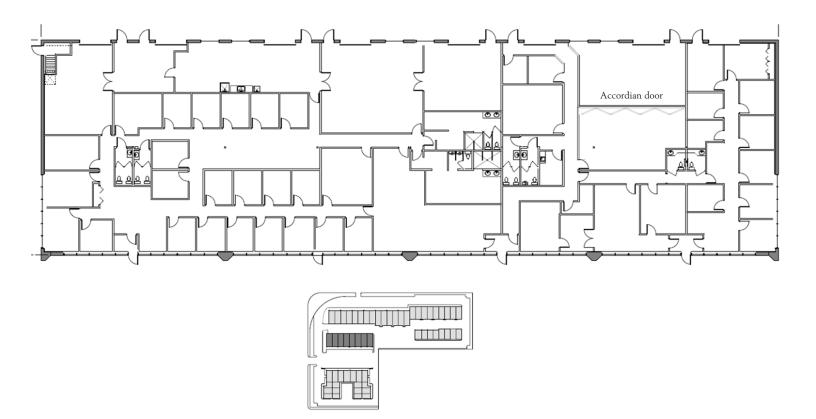

### **Building 455 | Suites 27 - 34**

- 16,720 square feet divisible to 2,500 square feet
- Combination of individual offices and open area
- Numerous drive-in doors
- Warehouse areas with drive-in doors can be expanded
- Accordion door to make a large meeting room
- Available December 1, 2024
- Rent is negotiable