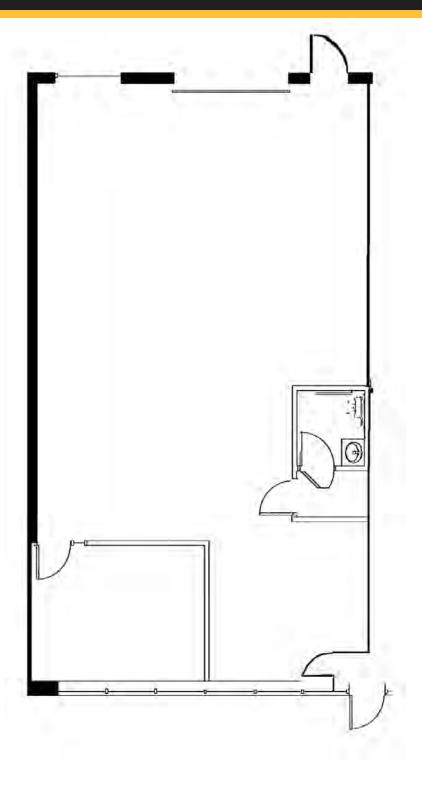

### Building 425 | Suite 39

- 1,650 square feet
- Individual office on window line
- Air-conditioned production area
- 12' tall drive-in door
- Rent is negotiable