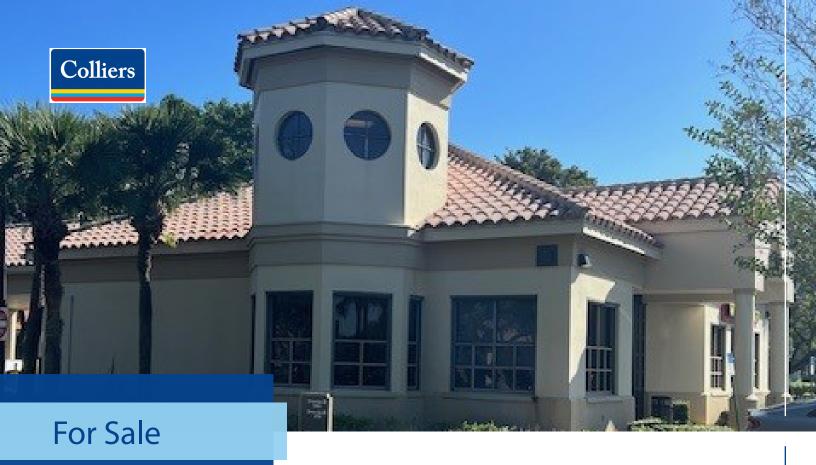

# 9860 Alternate A1A Palm Beach Gardens, FL

Colliers is pleased to exclusively offer the sale of 9860 Alternate A1A, a 2,869 SF commercial building with four (4) drive-thru lanes on 1.2 acres.

### **Property Features:**

Building size: 2,869 SFParcel size: 1.209 acres

Publix anchored Shopping Center

• Excellent visibility and access

This document/email has been prepared by Colliers for advertising and general information only. Colliers makes no guarantees, representations, or warranties of any kind, expressed or implied, regarding the information including, but not limited to, warranties of content, accuracy and reliability. Any interested party should undertake their own inquiries as to the accuracy of the information. Colliers excludes unequivocally all inferred or implied terms, conditions and warranties arising out of this document and excludes all liability for loss and damages arising there from. This publication is the copyrighted property of Colliers and/or its licensor(s). © 2024. All rights reserved. This communication is not intended to cause or induce breach of an existing listing agreement.