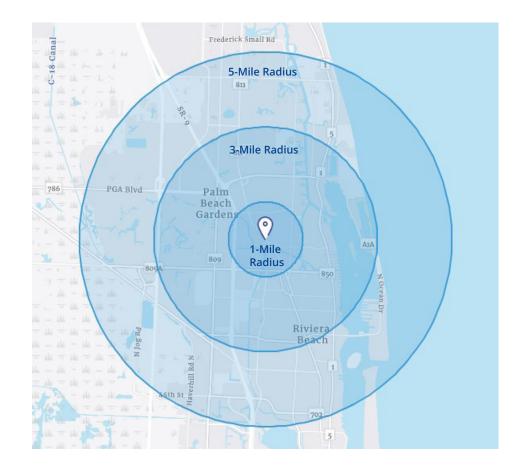

### 9860 Alternate A1A | Demographics

### Palm Beach Gardens, Florida

| Population      | 1-Mile | 3-Miles | 5-Miles |
|-----------------|--------|---------|---------|
| 2023 Population | 13,057 | 91,852  | 165,322 |
| 2028 Population | 13,822 | 93,104  | 168,356 |