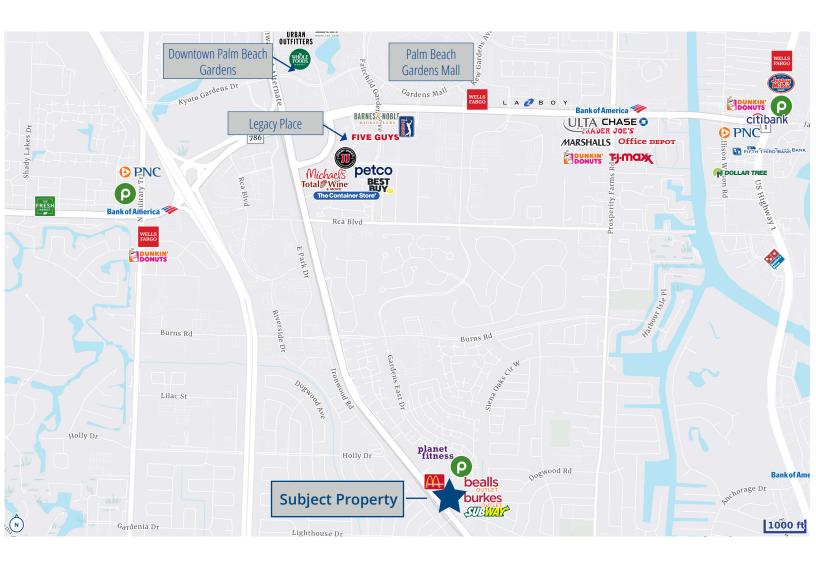

variety of highend retailers and dining options.

**Parks and Recreation:** Residents and visitors can enjoy various parks and recreational facilities in the city. The Palm Beach Gardens GreenMarket is a local farmers' market that takes place on Sundays.

**Cultural Events:** Palm Beach Gardens hosts various cultural events and activities throughout the year. Check the local calendar for art shows, music festivals, and community events.

**Education:** The city is served by the School District of Palm Beach County, providing educational opportunities for families.

**Beaches:** While Palm Beach Gardens is slightly inland, the beautiful beaches of the Atlantic Ocean are easily accessible within a short drive.

### 9860 Alternate A1A | Photos









### 9860 Alternate A1A | Retailers Map



### 9860 Alternate A1A | Demographics

### Palm Beach Gardens, Florida

| Population      | 1-Mile | 3-Miles | 5-Miles |
|-----------------|--------|---------|---------|
| 2023 Population | 13,057 | 91,852  | 165,322 |
| 2028 Population | 13,822 | 93,104  | 168,356 |

| Households                | 1-Mile | 3-Miles | 5-Miles |
|---------------------------|--------|---------|---------|
| 2023 Households           | 5,734  | 39,227  | 70,494  |
| 2028 Households           | 6,063  | 39,981  | 72,106  |
| 2023-2028 Total HH Change | 5.7%   | 1.9%    | 2.3%    |

| Average Household Income | 1-Mile    | 3-Miles   | 5-Miles   |
|--------------------------|-----------|-----------|-----------|
| 2023 Avg. HH Income      | \$101,426 | \$111,976 | \$125,607 |
| 2028 Avg. HH Income      | \$118,302