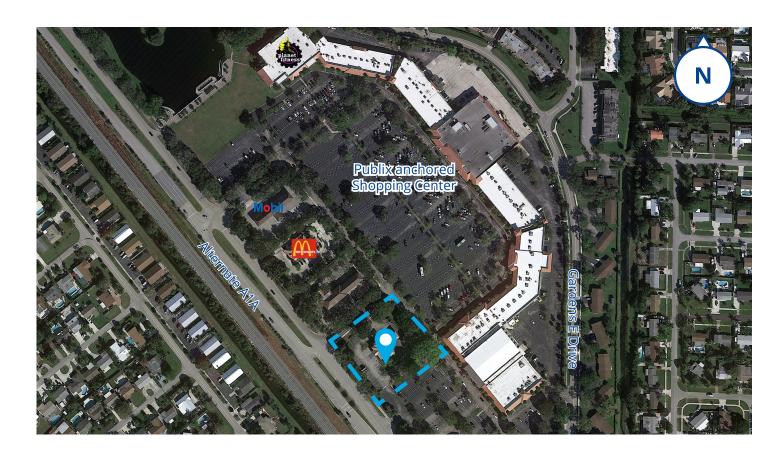

en prepared by Colliers for advertising and general information only. Colliers makes no guarantees, representations, or warranties of any kind, expressed or implied, regarding the information including, but not limited to, warranties of content, accuracy and reliability. Any interested party should undertake their own inquiries as to the accuracy of the information. Colliers excludes unequivocally all inferred or implied terms, conditions and warranties arising out of this document and excludes all liability for loss and damages arising there from. This publication is the copyrighted property of Colliers and/or its licensor(s). © 2024. All rights reserved. This communication is not intended to cause or induce breach of an existing listing agreement.

### 9860 Alternate A1A | Location Map



### **Area Highlights**

Palm Beach Gardens is a city located in Palm Beach County, Florida, known for its upscale communities, golf courses, and shopping destinations. Local attractions:

**Golf Courses:** Palm Beach Gardens is renowned for its numerous golf courses. The area hosts the PGA National Resort & Spa, which includes several championship golf courses.

**Shopping:** The Gardens Mall is a popular upscale shopping destination in the area, featuring a variety of highend retailers and dining options.

**Parks and Recreation:** Residents and visitors can enjoy various parks and recreational facilities in the city. The Palm Beach Gardens GreenMarket is a local farmers' market that takes place on Sundays.

**Cultural Events:** Palm Beach Gardens hosts various cultural events and acti