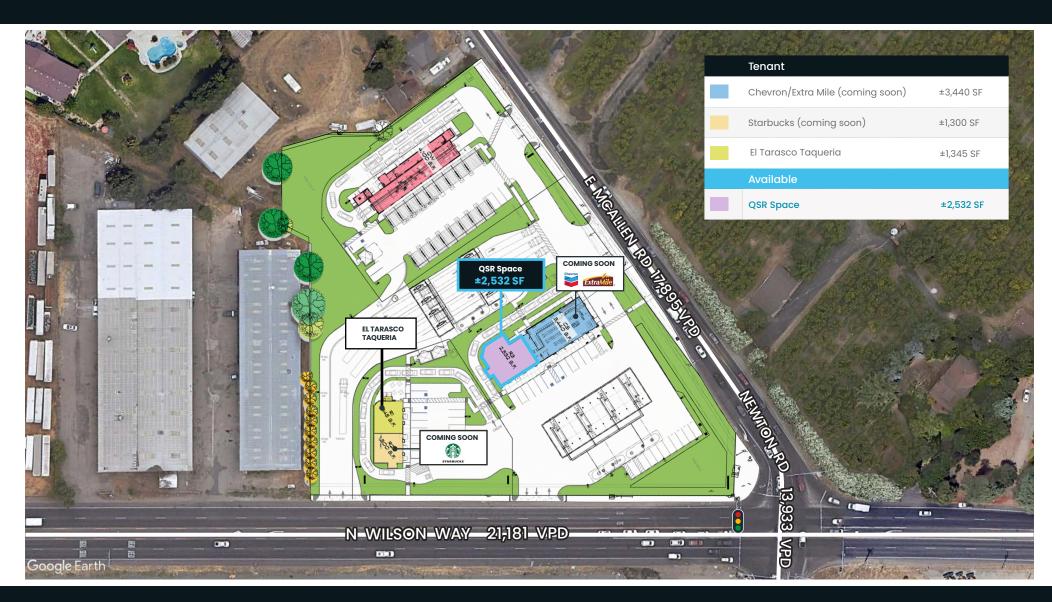

QSR Space - ±2,532 SF

ZONING

General Commercial (GC)

**TRAFFIC COUNTS** 

N Wilson Way | 21,181 VPD Newton Road | 13,933 VPD E McAllen Road | 17,895 VPD

### **SITE PLAN**