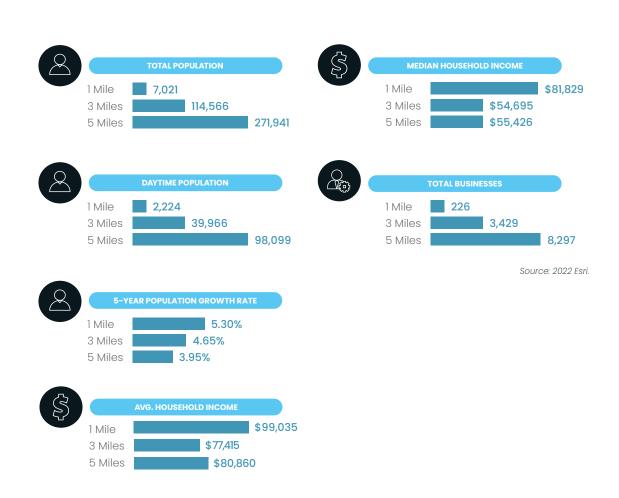

### **PROPERTY HIGHLIGHTS**

- New retail development located at signalized intersection of N Wilson Way/ E McAllen Rd-Newton Rd near Highway 99
- Chevron Gas + Extra Mile Convenient Store and Starbucks coffee coming soon
- QSR and retail space available
- Location benefits from surrounding industrial businesses + nearby freeway exit
- Population within 1 mile is expected to grow by 6.5% by 2025
- Consumers spent \$3,462,427 towards restaurant expenditures within 1 mile of the subject property in 2020