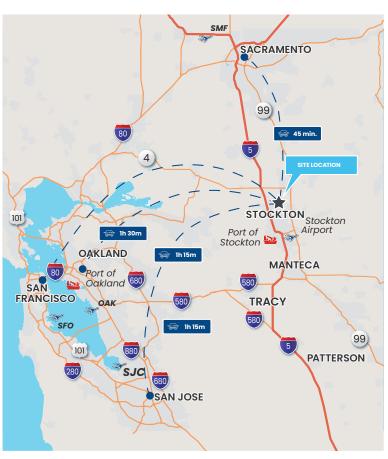

### **PROPERTY HIGHLIGHTS**

- New retail development located at signalized intersection of N Wilson Way/ E McAllen Rd-Newton Rd near Highway 99
- Chevron Gas + Extra Mile Convenient Store and Starbucks coffee coming soon
- QSR and retail space available
- Location benefits from surrounding industrial businesses + nearby freeway exit
- Population within 1 mile is expected to grow by 6.5% by 2025
- Consumers spent \$3,462,427 towards restaurant expenditures within 1 mile of the subject property in 2020