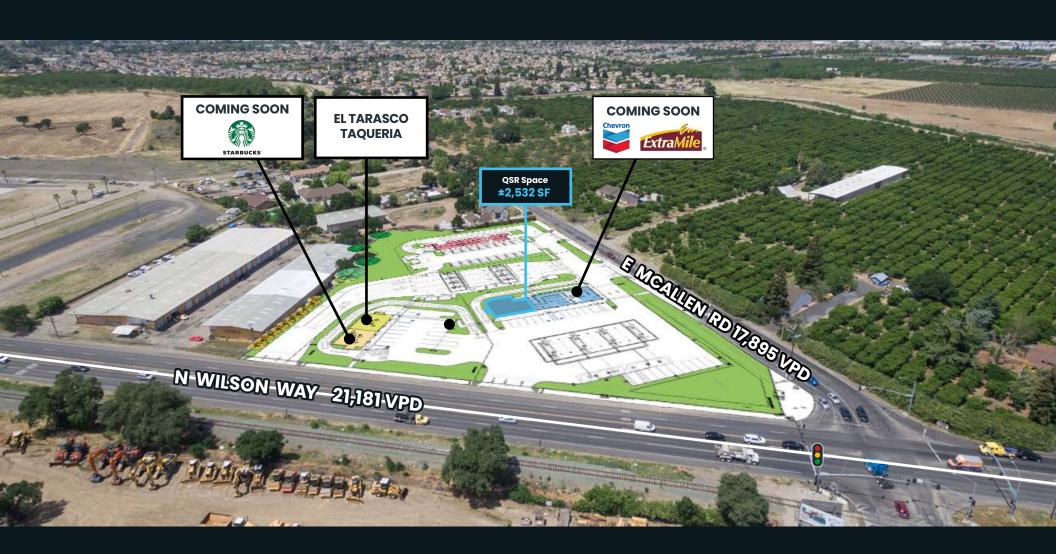

QSR Space - ±2,532 SF

ZONING

General Commercial (GC)

**TRAFFIC COUNTS** 

N Wilson Way | 21,181 VPD Newton Road | 13,933 VPD E McAllen Road | 17,895 VPD

### **PROPERTY HIGHLIGHTS**

- New retail development located at signalized intersection of N Wilson Way/ E McAllen Rd-Newton Rd near Highway 99
- Chevron Gas + Extra Mile Convenient Store and Starbucks coffee coming soon
- QSR and retail space available
- Location benefits from surrounding industrial businesses + nearby freeway exit
- Population within 1 mile is expected to grow by 6.5% by 2025
- Consumers spent \$3,462,427 towards restaurant expenditures within 1 mile of the subject property in 2020

# Drive-Thru Fast Food + Retail Spaces

4343 N Wilson Way | Stockton, CA

Nicole Key Executive Director | (209) 290-0857 | nkey@theeconiccompany.com | DRE Lic #01907567

4343 N Wilson Way | Stockton, CA

Nicole Key Executive Director | (209) 290-0857 | nkey@theeconiccompany.com | DRE Lic #01907567