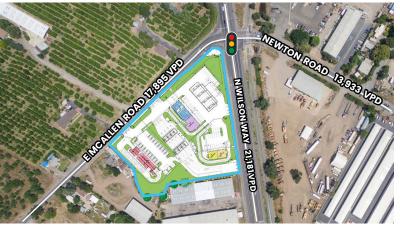

l (GC)

**TRAFFIC COUNTS** 

N Wilson Way | 21,181 VPD Newton Road | 13,933 VPD E McAllen Road | 17,895 VPD

#### AREA CO-TENANTS

Stockton 99 Speedway, California Custom Cabinets, Big E Self Storage, Pace Supply, Cherokee Freight, Bobcat, Gilles Trucking, Silver Fern Construction + more

### **PROPERTY HIGHLIGHTS**

- New retail development located at signalized intersection of N Wilson Way/ E McAllen Rd-Newton Rd near Highway 99
- Chevron Gas + Extra Mile Convenient Store and Starbucks coffee coming soon
- QSR and retail space available
- Location benefits from surrounding industrial businesses + nearby freeway exit
- Population within 1 mile is expected to grow by 6.5% by 2025
- Consumers spent \$3,462,427 towards restaurant expenditures within 1 mile of the subject property in 2020





Nicole Key Executive Director | (209) 290-0857 | nkey@theeconiccompany.com | DRE Lic #01907567

### **SITE PLAN**

# Drive-Thru Fast Food + Retail Spaces



4343 N Wilson Way | Stockton, CA



Nicole Key Executive Director | (209) 290-0857 | nkey@theeconiccompany.com | DRE Lic #01907567



4343 N Wilson Way | Stockton, CA



Nicole Key Executive Director | (209) 290-0857 | nkey@theeconiccompany.com | DRE Lic #01907567



4343 N Wilson Way | Stockton, CA





Nicole Key Executive Director | (209) 290-0857 | nkey@theeconiccompany.com | DRE Lic #01907567