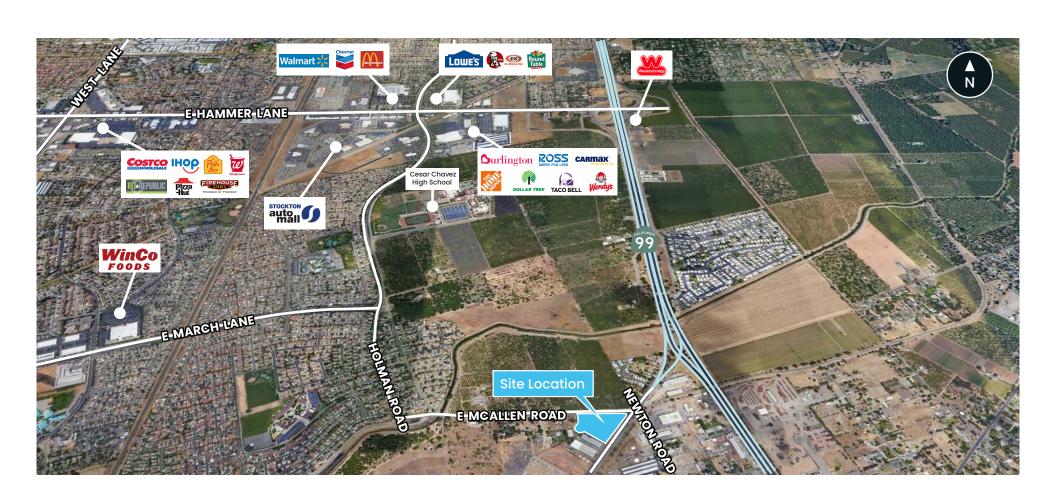

#### AREA CO-TENANTS

Stockton 99 Speedway, California Custom Cabinets, Big E Self Storage, Pace Supply, Cherokee Freight, Bobcat, Gilles Trucking, Silver Fern Construction + more

### **PROPERTY HIGHLIGHTS**

- New retail development located at signalized intersection of N Wilson Way/ E McAllen Rd-Newton Rd near Highway 99
- Chevron Gas + Extra Mile Convenient Store and Starbucks coffee coming soon
- QSR and retail space available
- Location benefits from surrounding industrial businesses + nearby freeway exit
- Population within 1 mile is expected to grow by 6.5% by 2025
- Consumers spent \$3,462,427 towards restaurant expenditures within 1 mile of the subject property in 2020