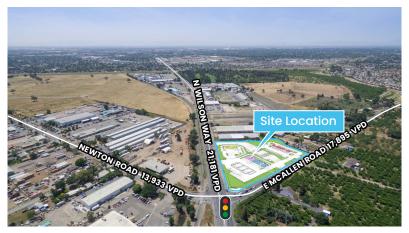

#### AREA CO-TENANTS

Stockton 99 Speedway, California Custom Cabinets, Big E Self Storage, Pace Supply, Cherokee Freight, Bobcat, Gilles Trucking, Silver Fern Construction + more

### **PROPERTY HIGHLIGHTS**

- New retail development located at signalized intersection of N Wilson Way/ E McAllen Rd-Newton Rd near Highway 99
- Chevron Gas + Extra Mile Convenient Store and Starbucks coffee coming soon
- QSR and retail space available
- Location benefits from surrounding industrial businesses + nearby freeway exit
- Population within 1 mile is expected to grow by 6.5% by 2025
- Consumers spent \$3,462,427 towards restaurant expenditures within 1 mile of the subject property in 2020