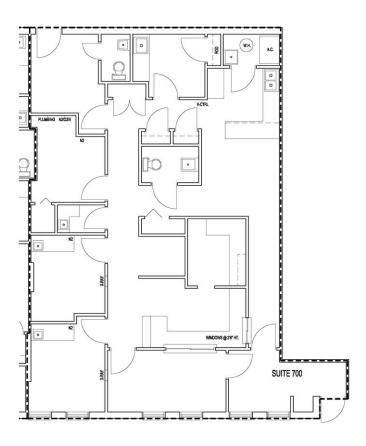

## 265 Mill Street, Suite 300/400 and 700 | Hagerstown

- 1,640—1,840 sq.ft. office/medical space
- 10 offices of various sizes
- Lobby and waiting area
- Ample parking for customers
- Parking lot freshly topcoated
- Minutes from Meritus Hospital and downtown Hagerstown
- Convenient to U.S. Route 40 & I-70
- Unit is individually metered