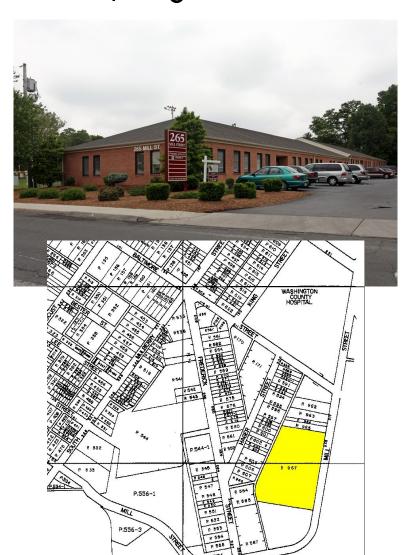

## 265 Mill Street, Suite 300/400 and 700 | Hagerstown

- 1,640—1,840 sq.ft. office/medical space
- 10 offices of various sizes
- Lobby and waiting area
- Ample parking for customers
- Parking lot freshly topcoated
- Minutes from Meritus Hospital and downtown Hagerstown
- Convenient to U.S. Route 40 & I-70
- Unit is individually metered