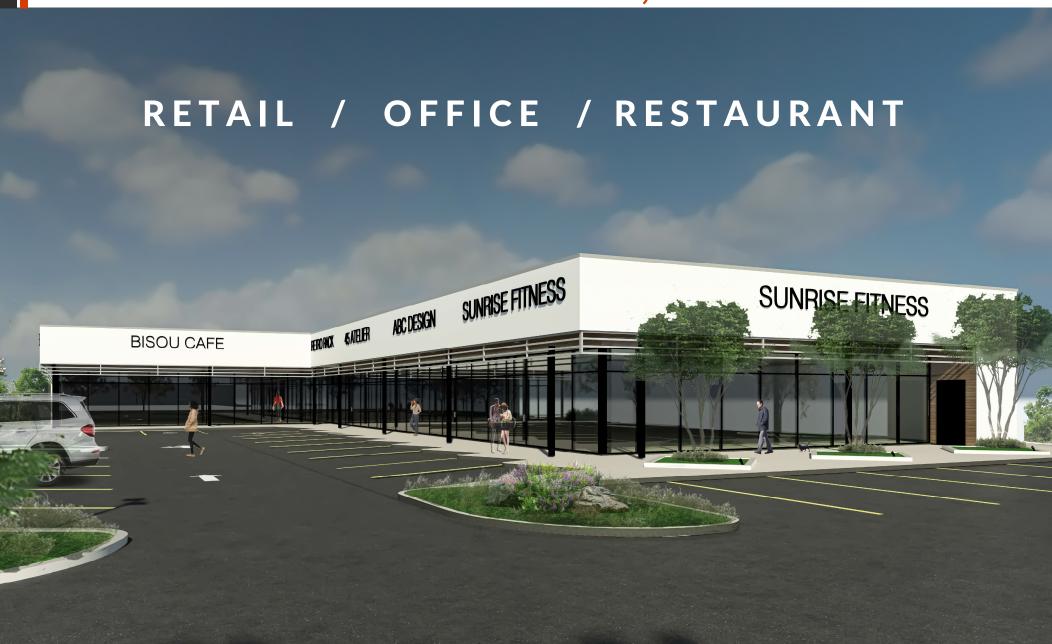

### 2022 PLANNED RETAIL REDEVELOPMENT

This retail transformation will take place along one of the busiest major thoroughfares in Houston's northside. Newly opened national franchises and locally owned shops line North Shepherd from Inner Loop to Pinemont. As the number of viable development opportunities reduces in the Heights, developers have shifted north toward Oak Forest and Independence Heights. 5001 N Shepherd is surrounded by townhome subdivision development on all sides. This is currently one of the fastest growing communities within the City of Houston.

## **ALIGNED WITH YOUR BUSINESS PLAN**