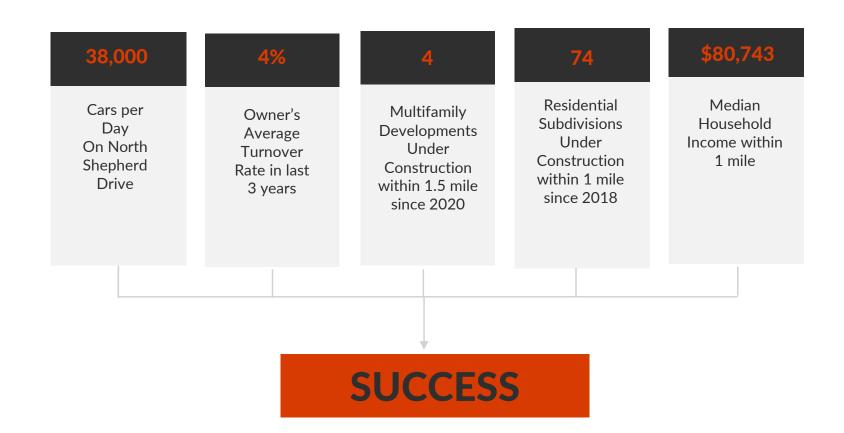

## **ALIGNED WITH YOUR BUSINESS PLAN**

# **North Shepherd Drive**

38,000 cars per day

### 2022 PLANNED RETAIL REDEVELOPMENT

This retail transformation will take place along one of the busiest major thoroughfares in Houston's northside. Newly opened national franchises and locally owned shops line North Shepherd from Inner Loop to Pinemont. As the number of viable development opportunities reduces in the Heights, developers have shifted north toward Oak Forest and Independence Heights. 5001 N Shepherd is surrounded by townhome subdivision development on all sides. This is currently one of the fastest growing communities within the City of Houston.