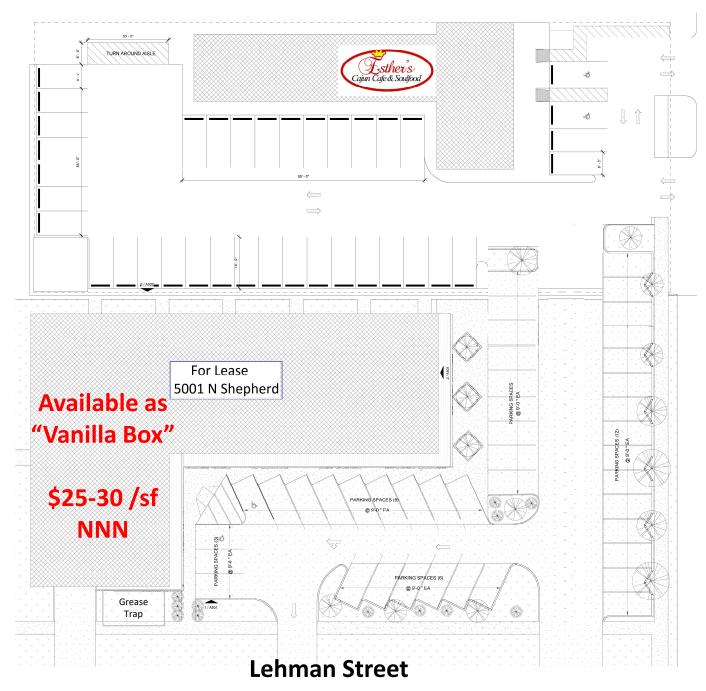

al Center













Growing Innovation Ecosystem



Trade and Logistics
Hub for the
Americas



### 2022 PLANNED RETAIL REDEVELOPMENT



This retail transformation will take place along one of the busiest major thoroughfares in Houston's northside. Newly opened national franchises and locally owned shops line North Shepherd from Inner Loop to Pinemont. As the number of viable development opportunities reduces in the Heights, developers have shifted north toward Oak Forest and Independence Heights. 5001 N Shepherd is surrounded by townhome subdivision development on all sides. This is currently one of the fastest growing communities within the City of Houston.

Set up a visit and area tour today.

**CONTACT:** 

Andre J Reed, CCIM ajreed@parionovo.com

713 385 2599

### **SITE LAYOUT**



# **North Shepherd Drive**

38,000 cars per day

# **GARDEN OAKS - OAK FOREST - INDEPENDENCE HEIGHTS**







# NEARBY PLATTING AND DEVELOPMENT ACTIVITY



## **ALIGNED WITH YOUR BUSINESS PLAN**



### 5001 N SHEPHERD DR. HOUSTON, TX 77018