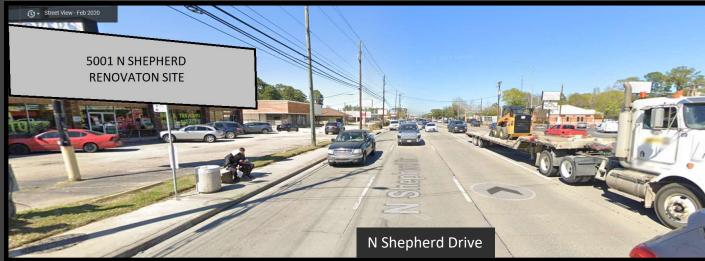

ANNED RETAIL REDEVELOPMENT



This retail transformation will take place along one of the busiest major thoroughfares in Houston's northside. Newly opened national franchises and locally owned shops line North Shepherd from Inner Loop to Pinemont. As the number of viable development opportunities reduces in the Heights, developers have shifted north toward Oak Forest and Independence Heights. 5001 N Shepherd is surrounded by townhome subdivision development on all sides. This is currently one of the fastest growing communities within the City of Houston.

Set up a visit and area tour today.

**CONTACT:** 

Andre J Reed, CCIM ajreed@parionovo.com

713 385 2599

### **SITE LAYOUT**



# **North Shepherd Drive**

38,000 cars per day

# **GARDEN OAKS - OAK FOREST - INDEPENDENCE HEIGHTS**







# NEARBY PLATTING AND DEVELOPMENT ACTIVITY



## **ALIGNED WITH YOUR BUSINESS PLAN**



### 5001 N SHEPHERD DR. HOUSTON, TX 77018