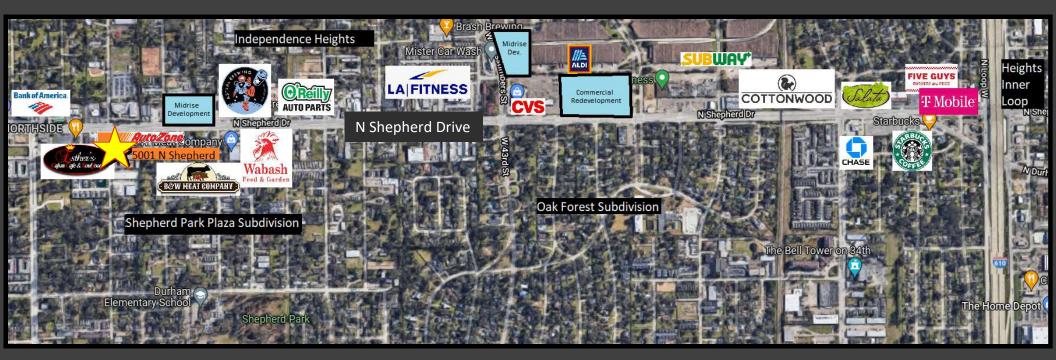

### 2022 PLANNED RETAIL REDEVELOPMENT

This retail transformation will take place along one of the busiest major thoroughfares in Houston's northside. Newly opened national franchises and locally owned shops line North Shepherd from Inner Loop to Pinemont. As the number of viable development opportunities reduces in the Heights, developers have shifted north toward Oak Forest and Independence Heights. 5001 N Shepherd is surrounded by townhome subdivision development on all sides. This is currently one of the fastest growing communities within the City of Houston.

# **North Shepherd Drive**

38,000 cars per day

# **GARDEN OAKS - OAK FOREST - INDEPENDENCE HEIGHTS**