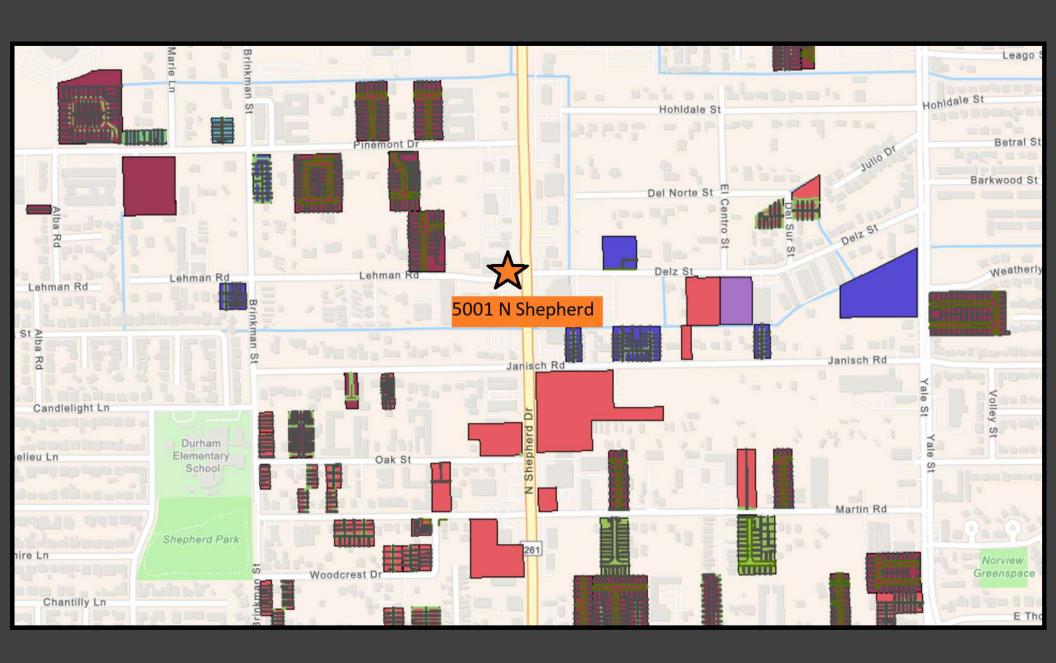

sformation will take place along one of the busiest major thoroughfares in Houston's northside. Newly opened national franchises and locally owned shops line North Shepherd from Inner Loop to Pinemont. As the number of viable development opportunities reduces in the Heights, developers have shifted north toward Oak Forest and Independence Heights. 5001 N Shepherd is surrounded by townhome subdivision development on all sides. This is currently one of the fastest growing communities within the City of Houston.

Set up a visit and area tour today.

**CONTACT:** 

Andre J Reed, CCIM ajreed@parionovo.com

713 385 2599

### **SITE LAYOUT**



# **North Shepherd Drive**

38,000 cars per day

# **GARDEN OAKS - OAK FOREST - INDEPENDENCE HEIGHTS**







# NEARBY PLATTING AND DEVELOPMENT ACTIVITY



## **ALIGNED WITH YOUR BUSINESS PLAN**



### 5001 N SHEPHERD DR. HOUSTON, TX 77018