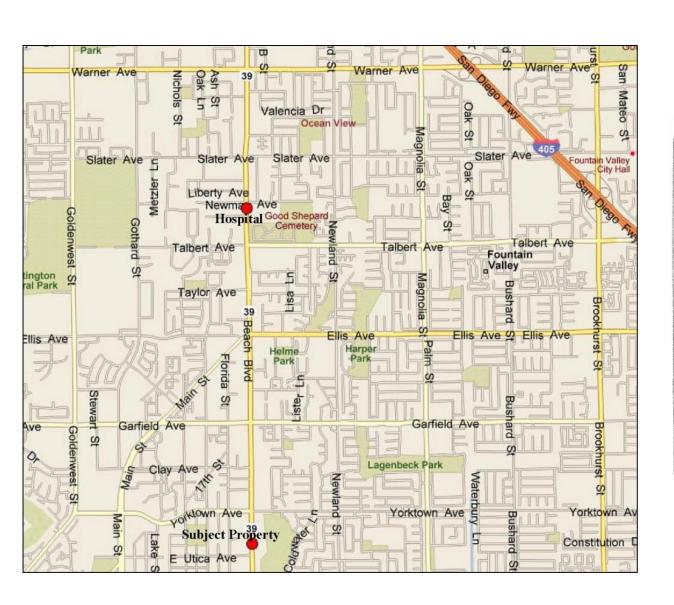

#### Medical Office Suite for Lease

- Suite 321 6,640 SF
- \$2.50 PSF Modified Gross
- Full Surgery Center Build-Out 5,259
  SF, Clinic Square Feet 1,381
- 2 Miles from Huntington Beach Hospital
- Class 'A' Building
- Assets and License Parking
- Building Monument Signage Available