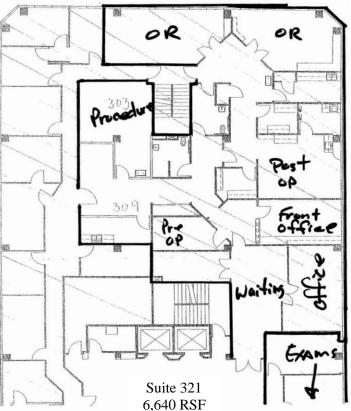

### Space Plan

#### Medical Office Suite for Lease

- Suite 321 6,640 SF
- \$2.50 PSF Modified Gross
- Full Surgery Center Build-Out 5,259
  SF, Clinic Square Feet 1,381
- 2 Miles from Huntington Beach Hospital
- Class 'A' Building
- Assets and License Parking
- Building Monument Signage Available