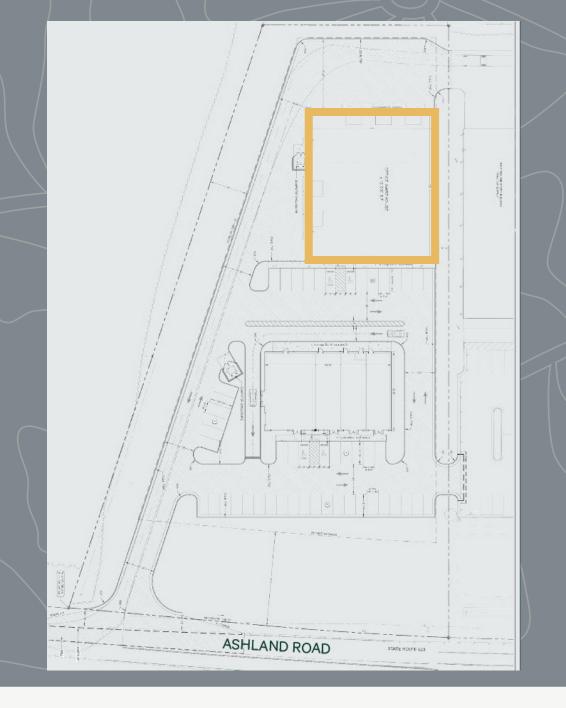

*UP TO 12,000 SF FOR SALE/LEASE BUILD-TO-SUIT WAREHOUSE* 

#### PROPERTY OVERVIEW WAREHOUSE BUILD-TO-SUIT

- + Up to 12,000 SF build-to-suit
- + For sale or lease
- + 1 mile north of I-64 interchange
- + 2 miles from West Broad Street

+ 12,949 VPD (I-64 at Ashland Road), 6,853 VPD (Ashland Road at Lanier Road)