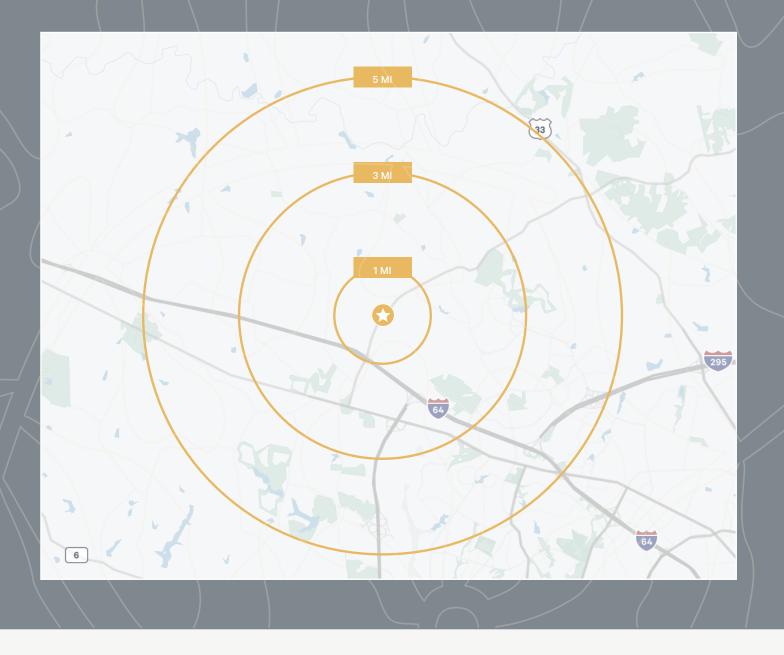

### AREA DEMOGRAPHICS

| DEMOGRAPHICS             | 1 MILE    | 3 MILES  | 5 MILES  |
|--------------------------|-----------|----------|----------|
| 2024 Population          | 142       | 14,830   | 58,030   |
| Daytime Population       | 1,469     | 17,675   | 62,375   |
| Median Age               | 54.4      | 42.9     | 40.8     |
| 2024 Households          | 58        | 5,769    | 21,004   |
| Average Household Income | \$137,088 | \$88,397 | \$80,850 |