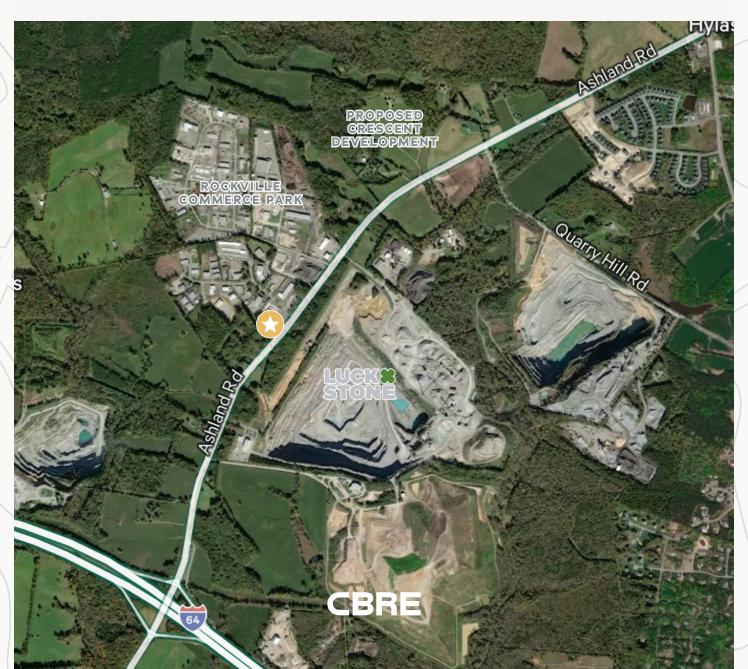

#### PROPERTY OVERVIEW WAREHOUSE BUILD-TO-SUIT

- + Up to 12,000 SF build-to-suit
- + For sale or lease
- + 1 mile north of I-64 interchange
- + 2 miles from West Broad Street

+ 12,949 VPD (I-64 at Ashland Road), 6,853 VPD (Ashland Road at Lanier Road)

+ Nearby proposed Crescent Development is 2 industrial buildings totaling 350,000 SF