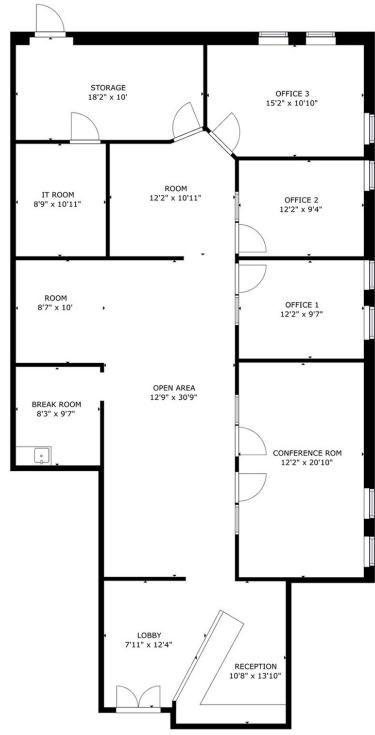

### PROPERTY HIGHLIGHTS

- 1,939± SF Office Suite Powell Place
- Private Lobby & Reception
- 3 Private Offices with Windows for Natural Light
- Open Workspace
- · Conference Room with Windows
- Break Room with Coffee Bar
- Fully Climate Controlled IT Room & Storage Room
- Floor Plan Available
- Abundant Free Parking
- Centrally Located & On the Public Bus Route
- Zoned MU-2, Corridor Mixed Use
- Offered at \$14.50/SF/YR (\$2,343/Month) Plus Gas & Electric

# 1,939 ± SF OFFICE SUITE

For Lease | 3800 W. 12th Street, Suite 8 | Erie, PA 16505

NOTE: Drawing may not be to scale. All dimensions are approximate.

©2024 SBRE - Sherry Bauer Real Estate. The information above has been obtained from sources believed reliable. While we do not doubt its accuracy, we have not verified it and make no guarantee, warranty or representation about it. It is your responsibility to independently confirm its accuracy and completeness. Plan Data©2019 Matterport.