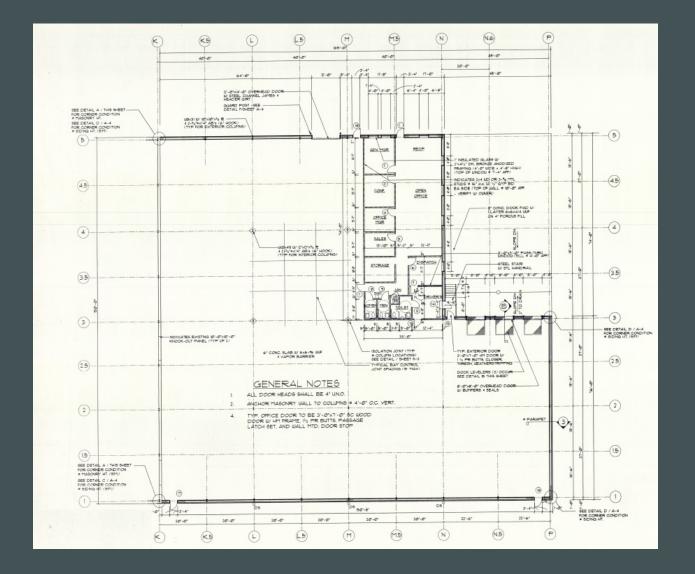

# Suites A & B

- +51,825 SF total (not divisible)
- +Office /Lab 10,762 SF
- +Lab Space is +/- 5,000 SF with hoods and stone top counters

+Warehouse 41,063 SF +Loading: 4 docks and 2 drive ins

For Lease

# Suite C

+21,345 SF total

+Office 2,500 SF

+Warehouse 18,845 SF

+Loading: 3 docks and 1 drive in