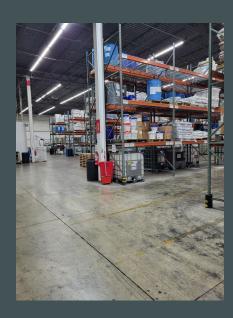

# **Building Features**

- + Clear Height: 24 ft clear
- + Floors: 6" reinforced concrete
- +Column Spacing: 40 ft x 37 ft
- + Sprinkler System: Wet Ordinary Hazard
- + Power: 480 v and 208v 3 phase
- + Building Age: 1997 construction
- + Parking: 70 automobile spaces
- + Special Features: Floor drains and trenching

# Suites A & B

- +51,825 SF total (not divisible)
- +Office /Lab 10,762 SF
- +Lab Space is +/- 5,000 SF with hoods and stone top counters

+Warehouse 41,063 SF +Loading: 4 docks and 2 drive ins

For Lease

# Suite C

+21,345 SF total

+Office 2,500 SF

+Warehouse 18,845 SF

+Loading: 3 docks and 1 drive in