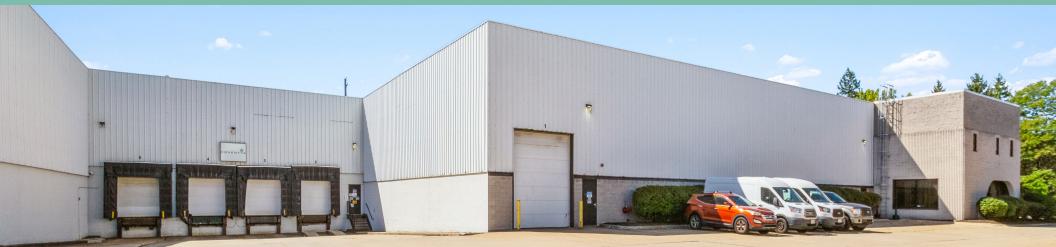

# ±73,170 SF Warehouse (High Cube) & Office Divisible to 21,345 SF

4639 Van Epps Road Brooklyn Heights, OH 44131

### ±73,170 SF Warehouse & Office Building

4639 Van Epps Road | Brooklyn Heights, OH 44131