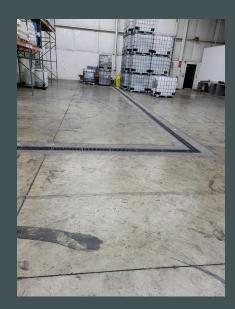

# Suites A & B

- +51,825 SF total (not divisible)
- +Office /Lab 10,762 SF
- +Lab Space is +/- 5,000 SF with hoods and stone top counters

+Warehouse 41,063 SF +Loading: 4 docks and 2 drive ins

For Lease

# Suite C

+21,345 SF total

+Office 2,500 SF

+Warehouse 18,845 SF

+Loading: 3 docks and 1 drive in