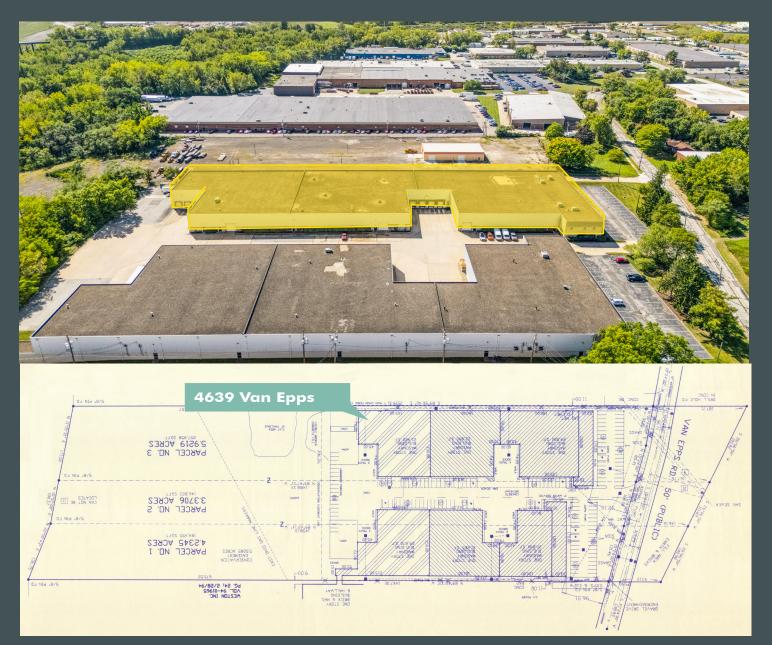

# Site Plan

# Suites A & B

- +51,825 SF total (not divisible)
- +Office /Lab 10,762 SF
- +Lab Space is +/- 5,000 SF with hoods and stone top counters

+Warehouse 41,063 SF +Loading: 4 docks and 2 drive ins

For Lease

# Suite C

+21,345 SF total

+Office 2,500 SF

+Warehouse 18,845 SF

+Loading: 3 docks and 1 drive in