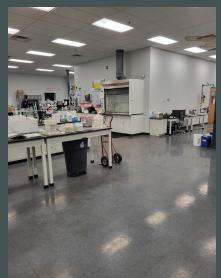

# Suites A & B

- +51,825 SF total (not divisible)
- +Office /Lab 10,762 SF
- +Lab Space is +/- 5,000 SF with hoods and stone top counters

+Warehouse 41,063 SF +Loading: 4 docks and 2 drive ins

For Lease