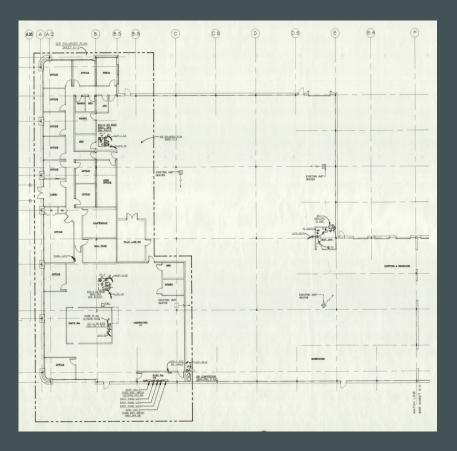

# Suites A & B

- +51,825 SF total (not divisible)
- +Office /Lab 10,762 SF
- +Lab Space is +/- 5,000 SF with hoods and stone top counters

+Warehouse 41,063 SF +Loading: 4 docks and 2 drive ins

For Lease

# Suite C

+21,345 SF total

+Office 2,500 SF

+Warehouse 18,845 SF

+Loading: 3 docks and 1 drive in