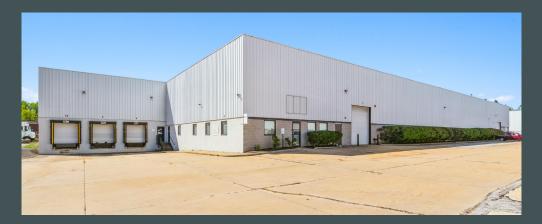

# ±73,170 SF Warehouse (High Cube) & Office Divisible to 21,345 SF

4639 Van Epps Road Brooklyn Heights, OH 44131

### ±73,170 SF Warehouse & Office Building

4639 Van Epps Road | Brooklyn Heights, OH 44131