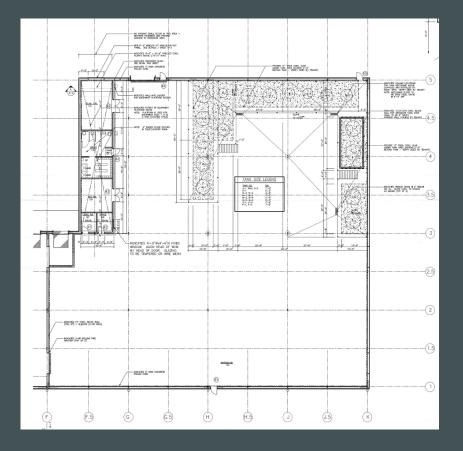

24 ft clear warehouse with Prime location in Central I-77/I-480 Submarket





### ±73,170 SF Warehouse & Office Building

4639 Van Epps Road | Brooklyn Heights, OH 44131

## For Lease

# Site Plan



# **Building Features**

- + Clear Height: 24 ft clear
- + Floors: 6" reinforced concrete
- +Column Spacing: 40 ft x 37 ft
- + Sprinkler System: Wet Ordinary Hazard
- + Power: 480 v and 208v 3 phase
- + Building Age: 1997 construction
- + Parking: 70 automobile spaces
- + Special Features: Floor drains and trenching

Pricing:

- +Rate: \$6.50/PSF/NNN
- + OPEX: \$1.50/PSF











## For Lease

# Suites A & B

- +51,825 SF total (not divisible)
- +Office /Lab 10,762 SF
- +Lab Space is +/- 5,000 SF with hoods and stone top counters



+Warehouse 41,063 SF +Loading: 4 docks and 2 drive ins





For Lease

# Suite C

+21,345 SF total

+Office 2,500 SF

+Warehouse 18,845 SF

+Loading: 3 docks and 1 drive in



### ±73,170 SF Warehouse & Office Building

4639 Van Epps Road | Brooklyn Heights, OH 44131

## For Lease

290.760

Population

38

Median Age



### **Contact Us**

### **George Stevens, SIOR, CCIM**

**First Vice President** +1 216 363 6438 george.stevens@cbre.com

CBRE 950 Main Ave. Suite 200 Cleveland, OH 44113

© 2022 CBRE, Inc. All rights reserved. This information has been obtained from sources believed reliable, but has not been verified for accuracy or completeness. You should conduct a careful, independent investigation of the property and verify all information. Any reliance on this information is solely at your own risk. CBRE and the CBRE logo are service marks