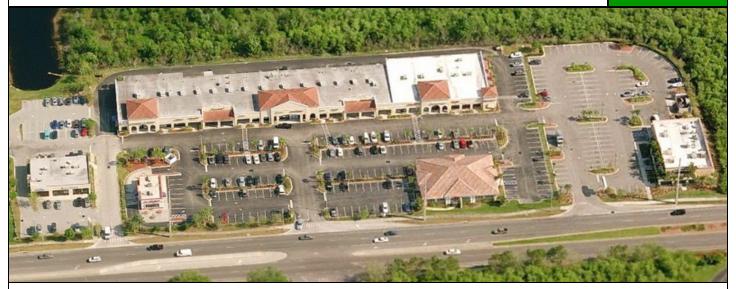

## PARK PLACE AT SUNTREE

7640 N Wickham Road, Melbourne, FL 32940

- Retail Space Available
- Prime Location on North Wickham Road
- In the heart of Suntree
- ▲ 34,480 daily traffic counts
- Adjacent to the Carrabba's Italian Restaurant and Dairy Queen
- Excellent Mix of Retailers, Restaurants and Office

# PARK PLACE AT SUNTREE

7640 N Wickham Road, Melbourne, FL 32940

Information contained herein has been obtained from others and is considered to be reliable; however, a prospective purchaser, agent, or lessee is expected to verify all information to their satisfaction. We make no guarantee, warranty, or representations herein.