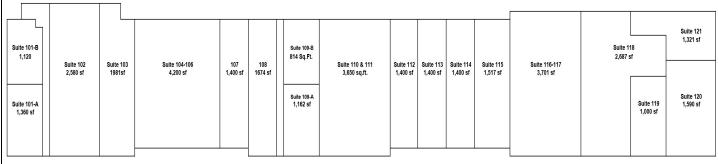

#### **AVAILABLE SUITES:**

- <u>SUITE 114 1,400 SF:</u> In-Line Retail Mostly Open Space with 1 Restroom Former Yoga Studio
- SUITE 108 1,674 SF: In-Line Retail Mostly Open Space with 2 Restrooms - Former Comic Book Store