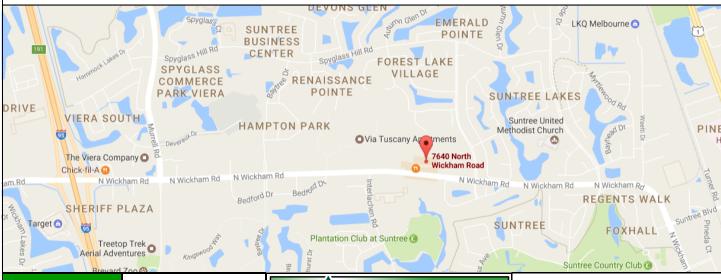

## PARK PLACE AT SUNTREE

7640 N Wickham Road, Melbourne, FL 32940

- Retail Space Available
- Prime Location on North Wickham Road
- In the heart of Suntree
- ▲ 34,480 daily traffic counts
- Adjacent to the Carrabba's Italian Restaurant and Dairy Queen
- Excellent Mix of Retailers, Restaurants and Office

# PARK PLACE AT SUNTREE

7640 N Wickham Road, Melbourne, FL 32940

Information contained herein has been obtained from others and is considered to be reliable; however, a prospective purchaser, agent, or lessee is expected to verify all information to their satisfaction. We make no guarantee, warranty, or representations herein.