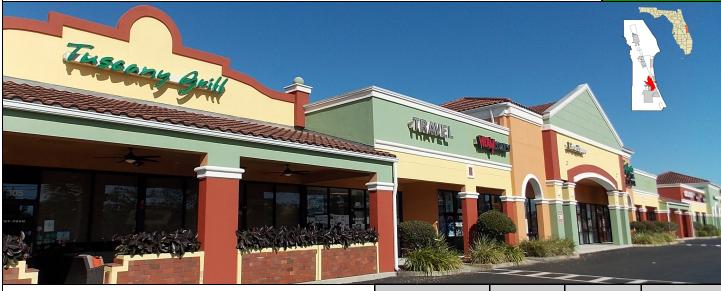

## PARK PLACE AT SUNTREE

7640 N Wickham Road, Melbourne, FL 32940

- Retail Space Available
- Prime Location on North Wickham Road
- In the heart of Suntree
- ▲ 34,480 daily traffic counts
- Adjacent to the Carrabba's Italian Restaurant and Dairy Queen
- Excellent Mix of Retailers, Restaurants and Office

# PARK PLACE AT SUNTREE

7640 N Wickham Road, Melbourne, FL 32940

Information contained herein has been obtained from others and is considered to be reliable; however, a prospective purchaser, agent, or lessee is expected to verify all information to their satisfaction. We make no guarantee, warranty, or representations herein.