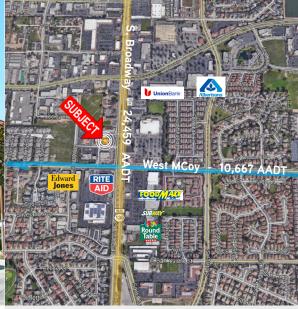

## Now Leasing > Retail/Office Space

Situated on the intersection of South Broadway & McCoy Lane across from the Broadway Pavilion, the Heritage Oaks Plaza is ideally located close to services, restaurants, and professional office buildings. Nearby retailers include: Kohl's, Rite Aid, Walgreens, Target, Broadway Pavilion, US Post Office, banks, and restaurants.

South Broadway is the premier commercial corridor of Santa Maria. This location boasts convenient access to a broad range of service facilities and Highway 101.

FOR LEASE > RETAIL/OFFICE SPACE