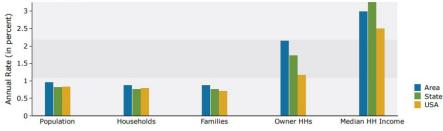

### 3-Mile Demographic Info & Trends

| Summary                       | Census 2010 | 2018   | 2023   |
|-------------------------------|-------------|--------|--------|
| Population                    | 71,115      | 77,993 | 81,780 |
| Households                    | 21,043      | 22,661 | 23,664 |
| Families                      | 15,618      | 16,825 | 17,571 |
| Average Household Size        | 3.34        | 3.41   | 3.42   |
| Owner Occupied Housing Units  | 10,501      | 11,076 | 12,310 |
| Renter Occupied Housing Units | 10,542      | 11,585 | 11,353 |
| Median Age                    | 29.5        | 31.5   | 32.6   |

#### Trends 2018-2023

Available Tai Martin 805 595 1555

AGENT CONTACTS: