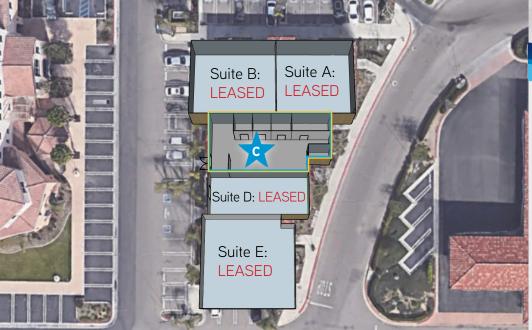

## Heritage Oaks Floorplan

## Now Available

> Suite C: 1,658 SF of Professional Office/Retail Space

> Asking Rate: \$1.35 sf NNN (est. \$0.50)