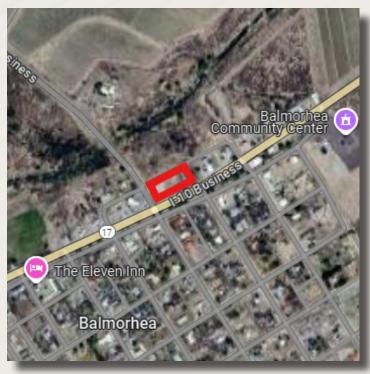

## HARD CORNER OF MAIN STREET & FT WORTH ST BALMORHEA, TX

This property is located at the LOCATION:

hard corner of Main St (Hwy 17) & Ft. Worth St (I-10 Business).

SIZE: Approximately 1.31 Acres

FRONTAGE/ Property may be accessed from either N Main Street or Ft Worth **ACCESS:** 

Street.

**UTILITIES:** Water, Sewage & Electricity

Commercial **ZONING:** 

**TOPOGRAPHY:** Flat

FLOOD HAZARD: The Property does not

reside in the FEMA

Floodplain

**SCHOOL DISTRICT:** Balmorhea ISD