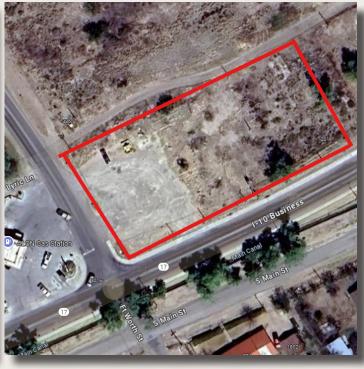

## HARD CORNER OF MAIN STREET & FT WORTH ST BALMORHEA, TX

This property is located at the LOCATION:

hard corner of Main St (Hwy 17) & Ft. Worth St (I-10 Business).

SIZE: Approximately 1.31 Acres

FRONTAGE/ Property may be accessed from either N Main Street or Ft Worth **ACCESS:** 

Street.

**UTILITIES:** Water, Sewage & Electricity

Commercial **ZONING:** 

**TOPOGRAPHY:** Flat

FLOOD HAZARD: The Property does not

reside in the FEMA

Floodplain

**SCHOOL DISTRICT:** Balmorhea ISD

City of Balmorhea JURISDICTION:

Contact Broker for PRICE:

Pricing

MAIN & MAIN. **COMMENTS:** 

> Opportunity to purchase the most heavily trafficked corner in Balmorhea, TX. Close proximity to

Interstate 10.