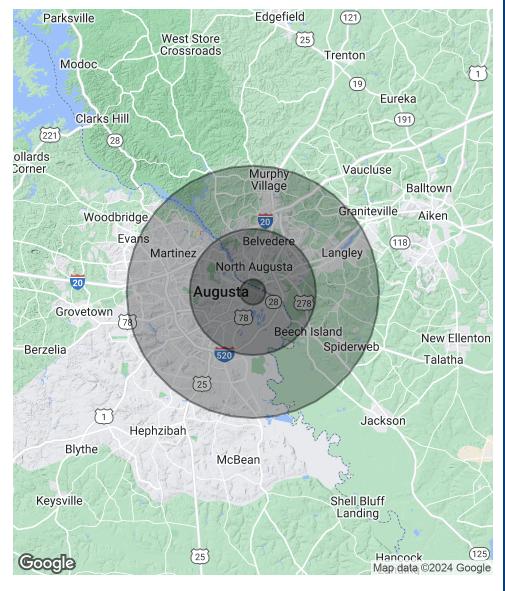

## **Location Map**

# Demographics Map & Report

| POPULATION           | 1 MILE | 5 MILES | 10 MILES |
|----------------------|--------|---------|----------|
| Total Population     | 6,355  | 95,258  | 272,754  |
| Average Age          | 42.6   | 36.9    | 37.7     |
| Average Age (Male)   | 39.2   | 34.8    | 36.0     |
| Average Age (Female) | 41.9   | 39.5    | 40.0     |

| HOUSEHOLDS & INCOME | 1 MILE    | 5 MILES   | 10 MILES  |
|---------------------|-----------|-----------|-----------|
| Total Households    | 3,724     | 46,488    | 124,132   |
| # of Persons per HH | 1.7       | 2.0       | 2.2       |
| Average HH Income   | \$29,613  | \$47,132  | \$56,476  |
| Average House Value | \$127,134 | \$127,086 | \$138,091 |