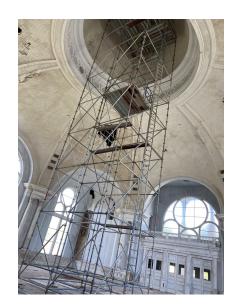

a group familiar with using the historic tax program. The site has been inspected and received a favorable report by a structural engineer and many steps have been taken to prepare the site for redevelopment.

### **LOCATION DESCRIPTION**

802 Greene Street is located at the corner of 8th Street and Greene at an important intersection in Downtown Augusta. The building is centrally located in between multiple multifamily projects. Site is a popular location among local photographers for wedding photos, producing a modest revenue stream monthly.

### **OFFERING SUMMARY**

|  | Sale Price:    | \$895,000 |
|--|----------------|-----------|
|  | Building Size: | 16,228 SF |



### **JOE EDGE, SIOR, CCIM**

## **Location Map**







### JOE EDGE, SIOR, CCIM

## **Additional Photos**

















### JOE EDGE, SIOR, CCIM

# Demographics Map & Report

| POPULATION           | 1 MILE | 5 MILES | 10 MILES |
|----------------------|--------|---------|----------|
| Total Population     | 6,355  | 95,258  | 272,754  |
| Average Age          | 42.6   | 36.9    | 37.7     |
| Average Age (Male)   | 39.2   | 34.8    | 36.0     |
| Average Age (Female) | 41.9   | 39.5    | 40.0     |

| HOUSEHOLDS & INCOME | 1 MILE    | 5 MILES   | 10 MILES  |
|---------------------|-----------|-----------|-----------|
| Total Households    | 3,724     | 46,488    | 124,132   |
| # of Persons per HH | 1.7       | 2.0       | 2.2       |
| Average HH Income   | \$29,613  | \$47,132  | \$56,476  |
| Average House Value | \$127,134 | \$127,086 | \$138,091 |

2020 American Community Survey (ACS)





###