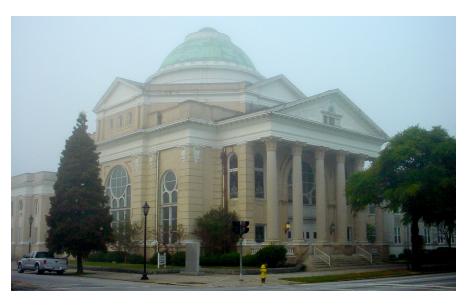

### **PROPERTY DESCRIPTION**

The historic First Baptist Church of Augusta offers a unique opportunity to own a substantial part of history. The site was the birthplace of the Southern Baptist Convention and is on the national register of historic places. The building is over 16,000 square feet and consists of a 2 story office building in the rear and a large sanctuary with 80 foot ceilings in the front. The office building in the rear has a new TPO roof to prevent water penetration and has been largely cleared out. Currently the site has temporary power and a preliminary application for historic tax credits has been drafted. This is an ideal project for a group familiar with using the historic tax program. The site has been inspected and received a favorable report by a structural engineer and many steps have been taken to prepare the site for redevelopment.

### **LOCATION DESCRIPTION**

802 Greene Street is located at the corner of 8th Street and Greene at an important intersection in Downtown Augusta. The building is centrally located in between multiple multifamily projects. Site is a popular location among local photographers for wedding photos, producing a modest revenue stream monthly.