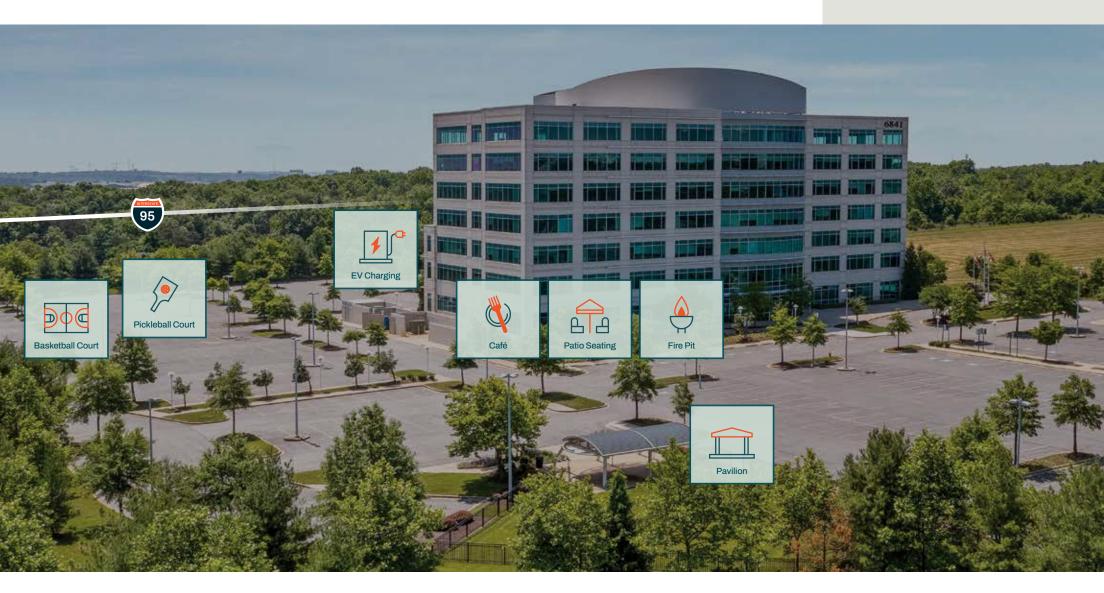

# **Amp Up The Workday**

From a light-filled fitness center to outdoor seating with fire pits and onsite cafe, Franklin offers workspace keyed into your needs.