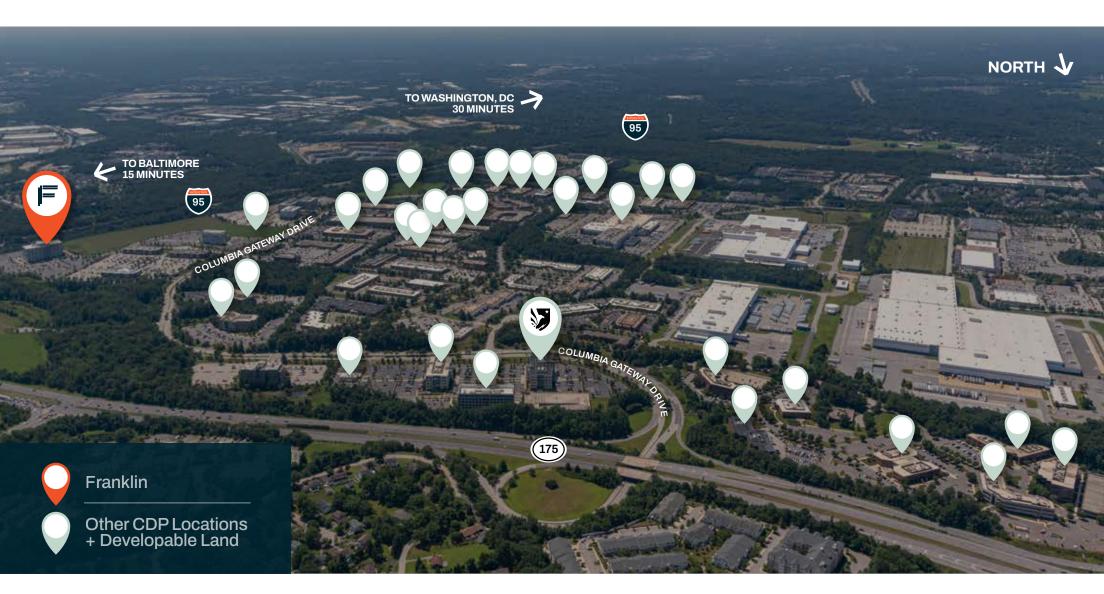

### **Columbia Gateway Aerial View**

2.5M SF | 30 Buildings | 2 Development Sites (290,000+ SF)