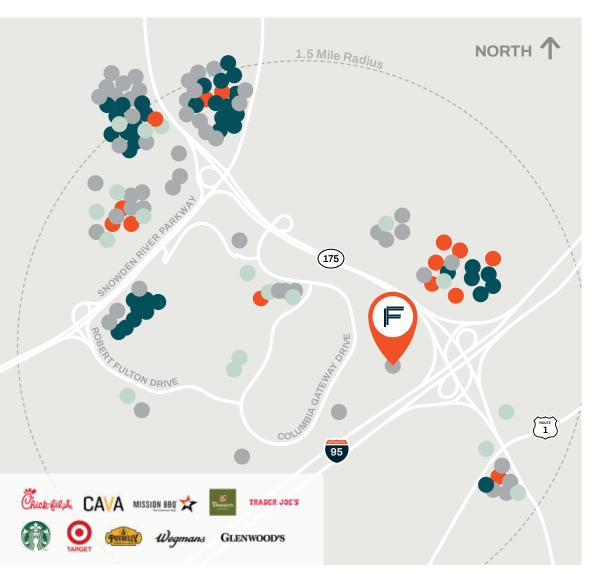

### **Surrounding Amenities**

70 Restaurants | 7 Hotels | 1.5 Mile Radius

All Within 1.5 Mile Radius