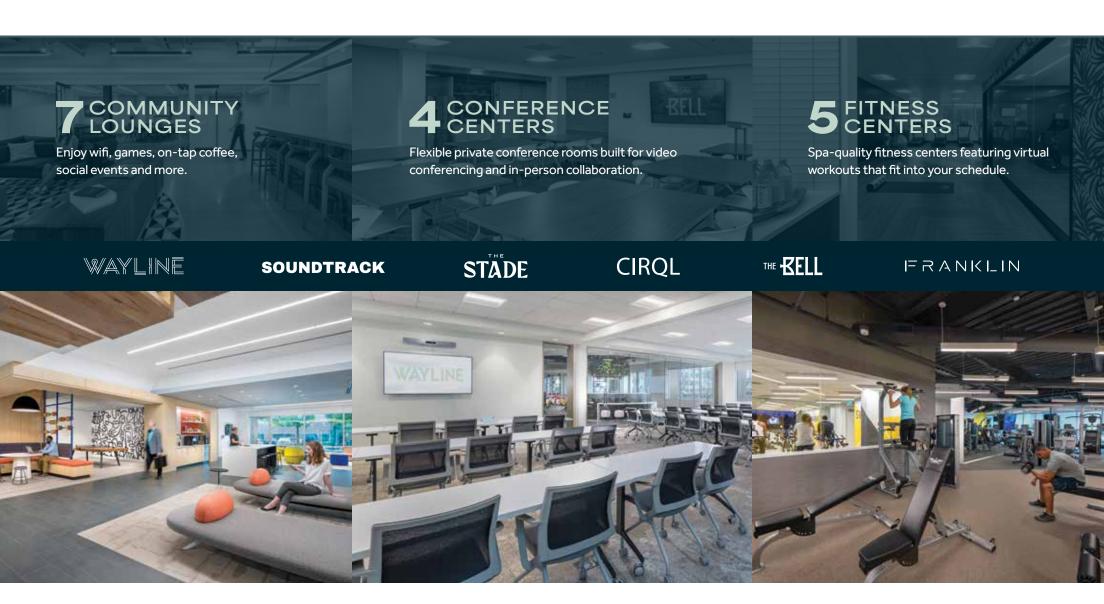

### **Community Amenities**

# **Amp Up The Workday**

From a light-filled fitness center to outdoor seating with fire pits and onsite cafe, Franklin offers workspace keyed into your needs.