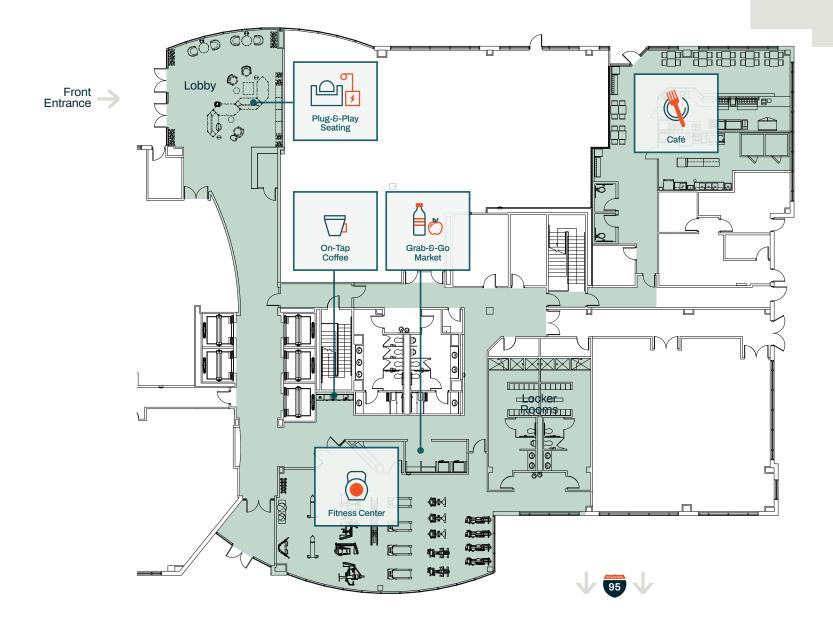

ts Ross Dress for Less Staples Target Ulta Verizon Walmart

All Within 1.5 Mile Radius

#### OTHER

Backstage Dance Studio Comfort Inn & Suites Enterprise Extended Stay America Fedex Office Hand & Stone Massage and Facial Spa Holiday Inn Homewood Suites KinderCare Krav Maga Life Time Fitness Maryland MVA Express Massage Envy Movement MyEyeDr My Gym Orangetheory Fitness Planet Fitness Sofive Stumpy's Hatchet House Top Tier Fitness Center United Way Family Center Xfinity

### **Columbia Gateway Aerial View**

2.5M SF | 30 Buildings | 2 Development Sites (290,000+ SF)



### **Community Amenities**





# **Amp Up The Workday**

From a light-filled fitness center to outdoor seating with fire pits and onsite cafe, Franklin offers workspace keyed into your needs.









# **Amenity Plan**





## Leasing

#### **KRYSTA HERRING**

443.285.5709 krysta.herring@copt.com

#### JOHN HERMANN

443.285.5711 john.hermann@copt.com

#### DAN CALLIHAN

410.625.4213 dan.callihan@nmrk.com

#### JAMES CUMBER

410.625.4203 james.cumber@nmrk.com