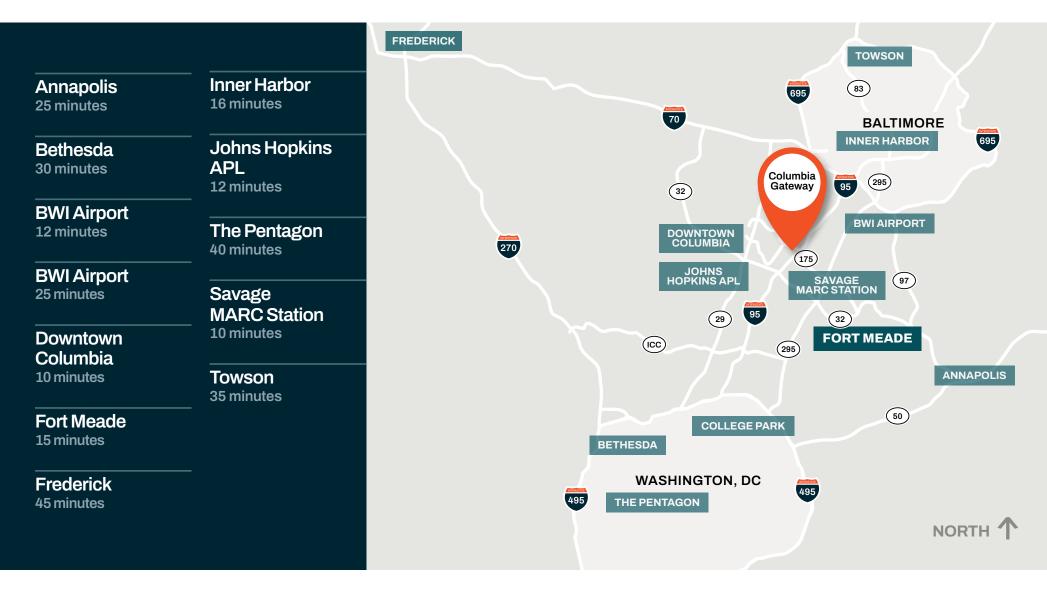

# **Columbia Gateway: Strategic Location**

Situated Between Baltimore & Washington, DC Directly Adjacent to I-95 | 7 Miles to Fort Meade