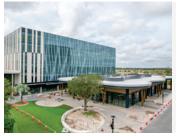

#### GuideWell Innovation Center

6555 Sanger Road, Orlando, FL 32827

- Three-story, multi-tenant life sciences building designed to allow for autonomous operation
- Robust infrastructure makes this building ideal for wet lab requirements
- Located in Lake Nona Medical City

Office/Wet Lab Space For Lease

Available Space: Suite 250: 2.103 RSF Suite 210: 11,981 RSF Suite 300: 32,022 RSF - FULL

**FLOOR** 