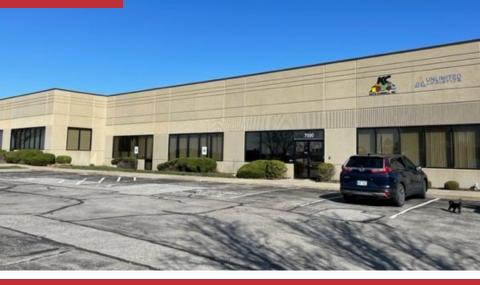

# 7504 W 161ST

OVERLAND PARK, KS 66085

### \$12.50 - \$13.50 NNN

- . 6,000 SQFT AVAILABLE. CAN BE DEMISED INTO 2,500-3,500 SQFT
- 100% AIR CONDITIONED, BUILT OUT FOR OFFICE
- EXCELLENT WINDOW LINE ON THREE SIDES
- HIGH GROWTH AREA, EXCELLENT DEMOGRAPHICS
- AMPLE PARKING AND BUILDING SIGNAGE OPPORTUNITY
- EASY ACCESS TO 159TH ST/HWY 69 INTERCHANGE
- NNN IS \$4.10