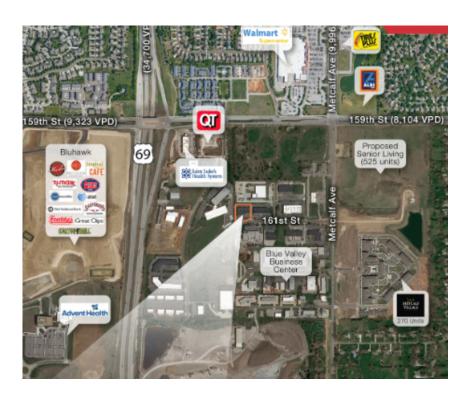

# 7504 W 161ST

OVERLAND PARK, KS 66085

### \$12.50 - \$13.50 NNN

- . 6,000 SQFT AVAILABLE. CAN BE DEMISED INTO 2,500-3,500 SQFT
- 100% AIR CONDITIONED, BUILT OUT FOR OFFICE
- EXCELLENT WINDOW LINE ON THREE SIDES
- HIGH GROWTH AREA, EXCELLENT DEMOGRAPHICS
- AMPLE PARKING AND BUILDING SIGNAGE OPPORTUNITY
- EASY ACCESS TO 159TH ST/HWY 69 INTERCHANGE
- NNN IS \$4.10