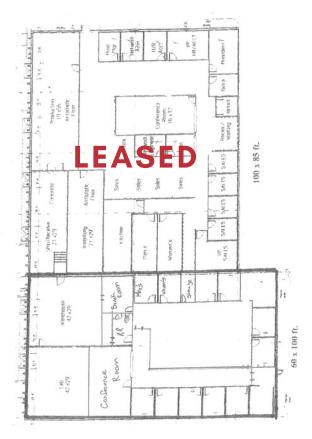

### \$12.50 - \$13.50 NNN

- . 6,000 SQFT AVAILABLE. CAN BE DEMISED INTO 2,500-3,500 SQFT
- 100% AIR CONDITIONED, BUILT OUT FOR OFFICE
- EXCELLENT WINDOW LINE ON THREE SIDES
- HIGH GROWTH AREA, EXCELLENT DEMOGRAPHICS
- AMPLE PARKING AND BUILDING SIGNAGE OPPORTUNITY
- EASY ACCESS TO 159TH ST/HWY 69 INTERCHANGE
- NNN IS \$4.10