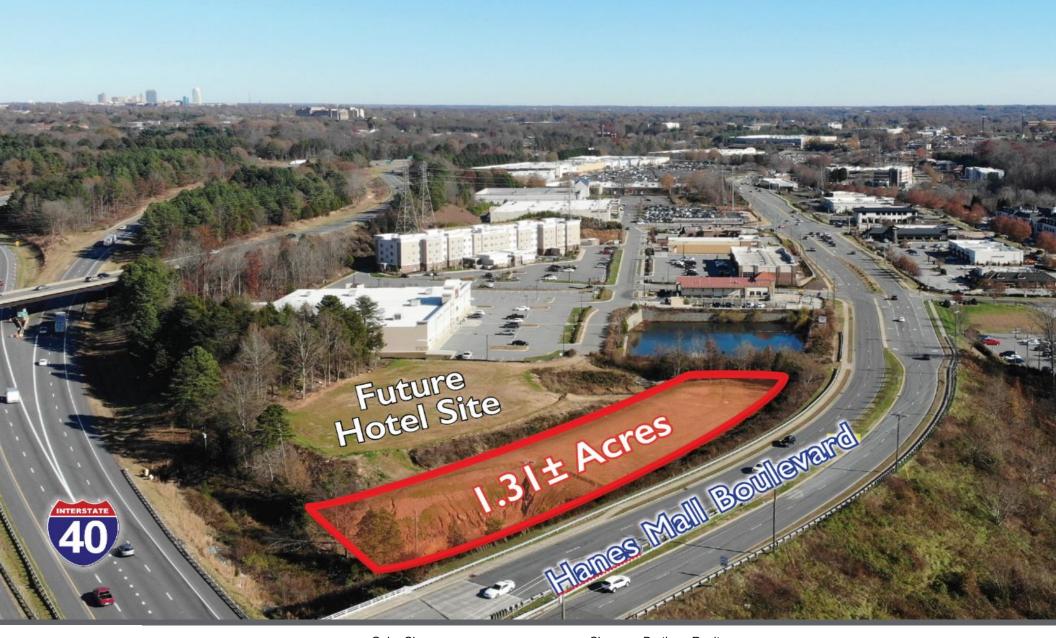

### For Sale: 1.31± ACRES on Hanes Mall Blvd. ZONED GB-S

#### O Oxford Station Way, Winston-Salem, NC 27103

1.31±AC development opportunity fronting Hanes Mall Blvd. Located in the heart of Winston-Salem's busiest retail corridor, this site boasts excellent visibility with right in/out access from Hanes Mall Blvd and access via adjacent property. Located next to a future Homewood Suites Hotel, this property is surrounded by national tenants, such as Costco, Sam's Club, Lowes, Home Depot, Target, and others.

#### PROPERTY HIGHLIGHTS

Great visibility Easy Access

Daily Traffic Counts: 29,000±cpd on Hanes Mall Blvd

Adjacent to future Homewood Suites Hotel

## **AERIAL MAP**

**For More Information Contact:** 

Gabe Chrysson 336.725.8546 Gabriel@cbdevelopment.com Chrysson Brothers Realty 1045 Burke Street Winston-Salem, NC 27101

www.chryssonproperties.com