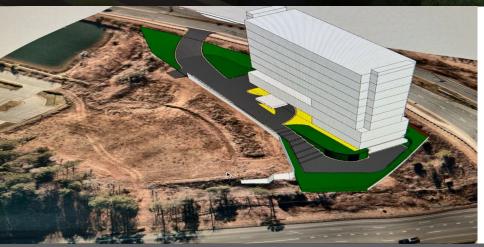

| 55,042   | 136,683        |
|                                      | 1 mile          | 3 mile   | 5 mile         |
| Avg Household Income                 | \$63,824        | \$88,947 | \$95,447       |
| Median Household Income              | \$46,875        | \$66,508 | \$71,278       |
| Traffic                              |                 |          |                |
| Collection Street                    | Cross Street    |          | Traffic Volume |
| Hanes Mall Blvd                      | Fox Trot Ct E   |          | 17,140         |
| I- 40                                | Jonestown Rd SW |          | 59,659         |
| Hanes Mall Blvd                      | Char-Lou Ln E   |          | 15,388         |



**For More Information Contact:** 

# **Conceptual Renderings**