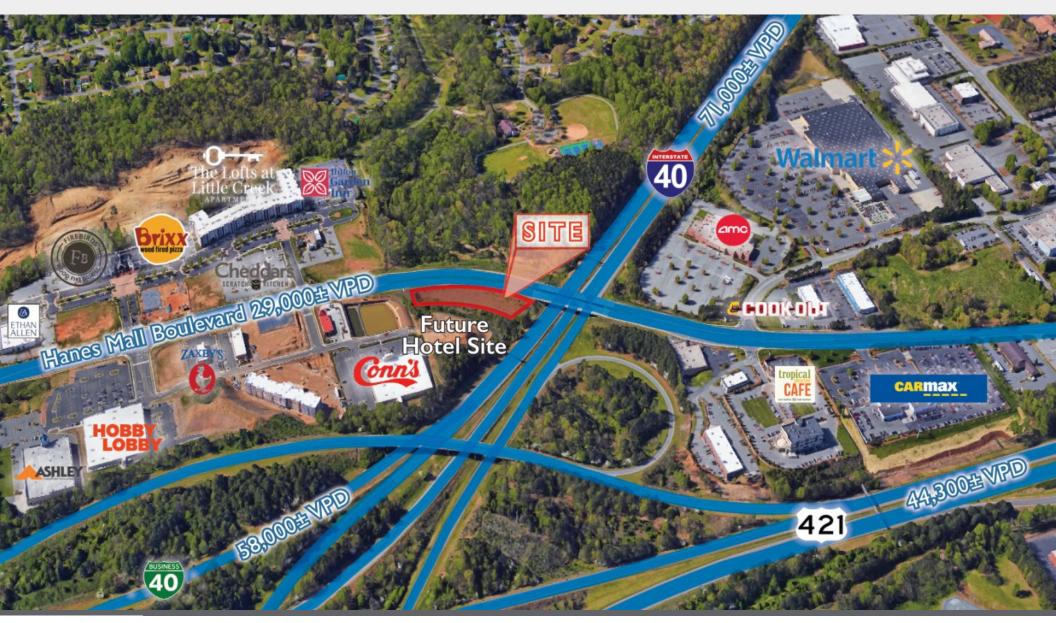

## **Site Map**

For More Information Contact:

Gabe Chrysson 336.725.8546 Gabriel@cbdevelopment.com Chrysson Brothers Realty 1045 Burke Street Winston-Salem, NC 27101

www.chrysson properties.com

#### O Oxford Station Way, Winston-Salem, NC 27103

1.31±AC development opportunity fronting Hanes Mall Blvd. Located in the heart of Winston-Salem's busiest retail corridor, this site boasts excellent visibility with right in/out access from Hanes Mall Blvd and access via adjacent property. Located next to a future Homewood Suites Hotel, this property is surrounded by national tenants, such as Costco, Sam's Club, Lowes, Home Depot, Target, and others.

#### PROPERTY HIGHLIGHTS

Great visibility Easy Access

Daily Traffic Counts: 29,000±cpd on Hanes Mall Blvd

Adjacent to future Homewood Suites Hotel