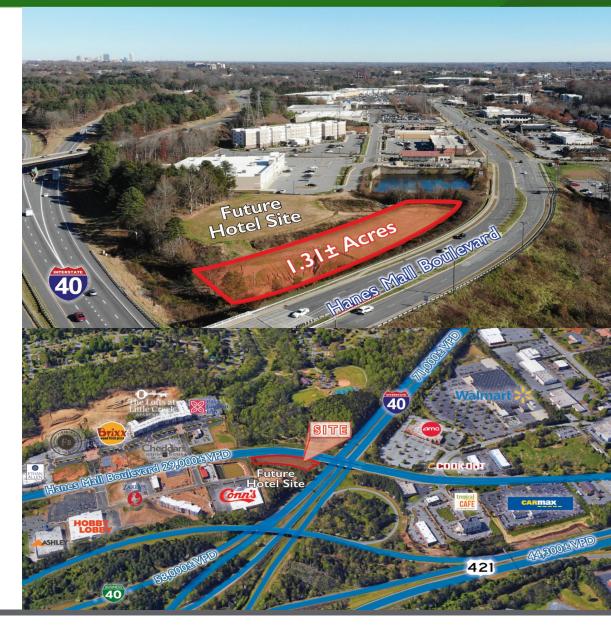

## **AERIAL MAP**

**For More Information Contact:** 

Gabe Chrysson 336.725.8546 Gabriel@cbdevelopment.com Chrysson Brothers Realty 1045 Burke Street Winston-Salem, NC 27101

www.chryssonproperties.com

#### O Oxford Station Way, Winston-Salem, NC 27103

1.31±AC development opportunity fronting Hanes Mall Blvd. Located in the heart of Winston-Salem's busiest retail corridor, this site boasts excellent visibility with right in/out access from Hanes Mall Blvd and access via adjacent property. Located next to a future Homewood Suites Hotel, this property is surrounded by national tenants, such as Costco, Sam's Club, Lowes, Home Depot, Target, and others.

#### PROPERTY HIGHLIGHTS

Great visibility Easy Access

Daily Traffic Counts: 29,000±cpd on Hanes Mall Blvd

Adjacent to future Homewood Suites Hotel