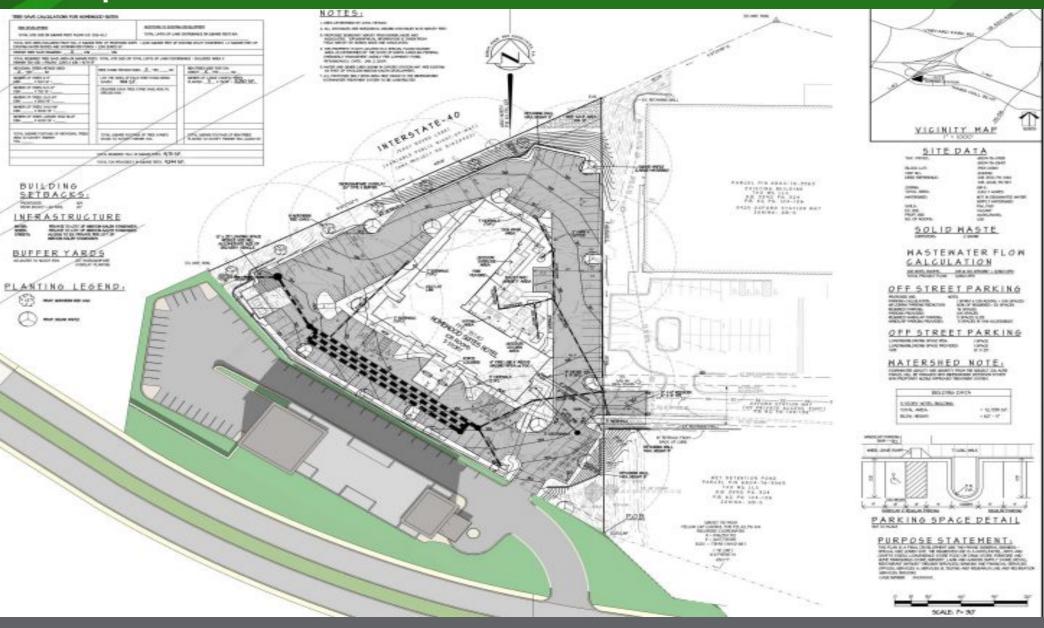

right in/out access from Hanes Mall Blvd and access via adjacent property. Located next to a future Homewood Suites Hotel, this property is surrounded by national tenants, such as Costco, Sam's Club, Lowes, Home Depot, Target, and others.

#### PROPERTY HIGHLIGHTS

Great visibility Easy Access

Daily Traffic Counts: 29,000±cpd on Hanes Mall Blvd

Adjacent to future Homewood Suites Hotel

#### PROPERTY SUMMARY

Asking Price: \$879,900 Lot Size: 1.31±Acres

#### **LOCATION HIGHLIGHTS**

Busiest Retail Corridor in Winston-Salem Strong Traffic Counts High HH Incomes





## **AERIAL MAP**





**For More Information Contact:** 

Gabe Chrysson 336.725.8546 Gabriel@cbdevelopment.com Chrysson Brothers Realty 1045 Burke Street Winston-Salem, NC 27101

www.chryssonproperties.com

## **Site Map**





For More Information Contact:

Gabe Chrysson 336.725.8546 Gabriel@cbdevelopment.com Chrysson Brothers Realty 1045 Burke Street Winston-Salem, NC 27101

www.chrysson properties.com

# **Demographic Summary**

| Population                           |                 |          |                |
|--------------------------------------|-----------------|----------|----------------|
|                                      | 1 mile          | 3 mile   | 5 mile         |
| 2010 Population                      | 7,238           | 51,032   | 120,449        |
| 2023 Population                      | 8,256           | 54,235   | 133,751        |
| 2028 Population Projection<br>Income | 8,473           | 55,042   | 136,683        |
|                                      | 1 mile          | 3 mile