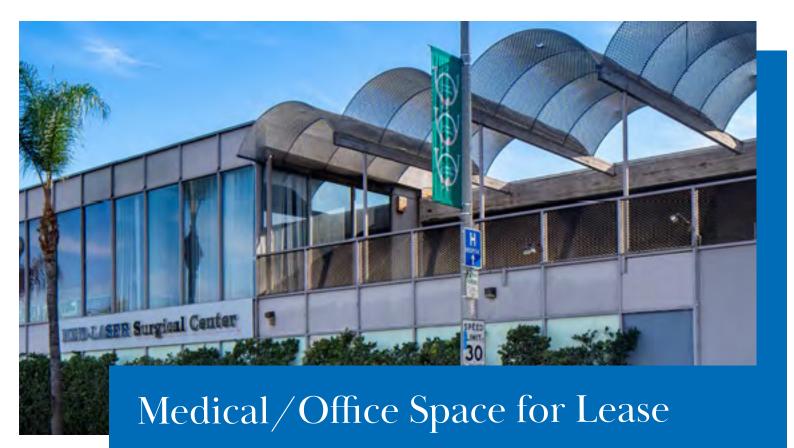

2445 W. WHITTIER BLVD. MONTEBELLO, CA 90640

## **Property Highlights**

- -2nd Floor Medical/Office Space Above Existing Surgery Center With Long Term Lease
- -Stand Alone Building
- Prime Montebello Location
- Potential for Signage

For information, please contact: