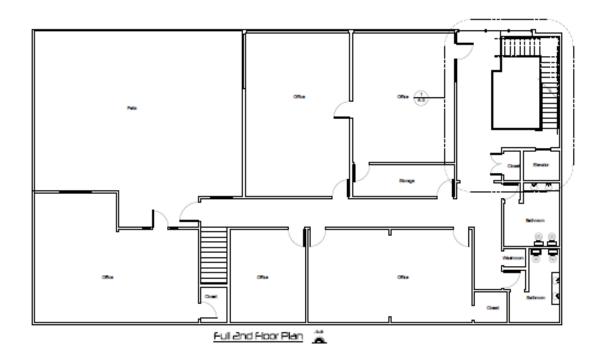

2445 W. WHITTIER BLVD. MONTEBELLO, CA 90640

## **Available Space**

2nd Floor: Approximately 2,500 SF

### **Lease Rate**

Negotiable

### Possession

**Immediate** 

### Term

2-10 Years

## **Property Highlights**

- -2nd Floor Medical/Office Space Above Existing Surgery Center With Long Term Lease
- -Stand Alone Building
- Prime Montebello Location
- Potential for Signage

For information, please contact:

#### Will Adams

Executive Managing Director t 213.810.0134 will.adams@nmrk.com

#### Deanna Linck

Brokerage Services Specialist t 818.397.3208 deanna.linck@nmrk.com 700 S. Flower Street, Suite 2500, Los Angeles, CA 90017 nmrk.com











# Floor Plan: