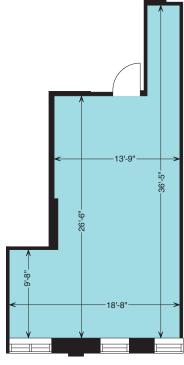

E FOR LEASE



### 1556 THIRD AVENUE / 177 E 87TH STREET

#### **Availability**

**Suite 201B: 704 RSF** 

#### **Comments**

- Windows Facing 87th Street (South)
- Open Space
- Tenant Controlled Central A/C

#### **Property**

**Built: 1915** 

Renovated: 2023

**Stories: 6** 

**Gross Building Area: 78,179 SF** 

#### **Building Notes**

Only First Class Office Building of the Upper East Side.

2 Building Entrances & Lobbies on Third Ave. & E 87th St.

Weekday Lobby Concierge until 9pm.

**Subway Accessibility:** 

4,5,6 Lines: One Block West Q Line: One Block East

#### **Building Tenants**

- Professional Physical Therapy
- Icahn School of Medicine at Mount Sinai
- SLT
- Loftlinks
- Barnes & Noble

# 704 RSF OFFICE / OPEN AREA SPACE FOR LEASE

#### **Area Map**



#### **Floor Plan**



Suite 201B - 704 RSF (As Built)



Key Plan: Not to Scale

#### **Ross M. Spitalnick**

Senior Vice President (718) 263-3800 x 371 ross@muss.com

www.muss.com



BUILDING NEW YORK CITY SINCE 1906

118-35 Queens Blvd. Forest Hills, NY 11375