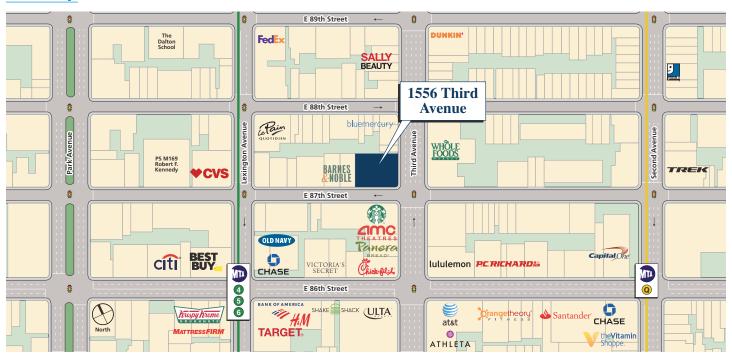

OFFICE / OPEN AREA SPACE FOR LEASE



### 1556 THIRD AVENUE / 177 E 87TH STREET

#### **Availability**

**Suite 201B: 704 RSF** 

#### **Comments**

- Windows Facing 87th Street (South)
- Open Space
- Tenant Controlled Central A/C

#### **Property**

**Built: 1915** 

Renovated: 2023

**Stories: 6** 

**Gross Building Area: 78,179 SF** 

#### **Building Notes**

Only First Class Office Building of the Upper East Side.

2 Building Entrances & Lobbies on Third Ave. & E 87th St.

Weekday Lobby Concierge until 9pm.

**Subway Accessibility:** 

4,5,6 Lines: One Block West Q Line: One Block East

#### **Building Tenants**

- Professional Physical Therapy
- Icahn School of Medicine at Mount Sinai
- SLT
- Loftlinks
- Barnes & Noble

# 704 RSF OFFICE / OPEN AREA SPACE FOR LEASE

#### **Area Map**



#### **Floor Plan**



Suite 201B - 704 RSF (As Built)



Key Plan: Not to Scale

#### **Ross M. Spitalnick**

Senior Vice President (718) 263-3800 x 371 ross@muss.com

www.muss.com



BUILDING NEW YORK CITY SINCE 1906

118-35 Queens Blvd. Forest Hills, NY 11375