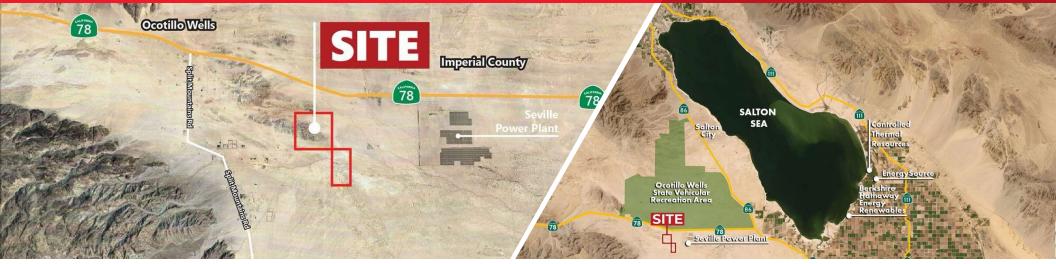

#### **Property Overview**

These two parcels of vacant land are located within close proximity to a solar field and receive plenty of sunlight; making these parcels primed for solar production and additional energy-related opportunities.

#### **Location Overview**

Imperial County, CA, offers a compelling opportunity for solar building investors. With the property's expansive 968 acres, the area is primed for growth and development. Nestled near the picturesque Salton Sea and Westside Recreation Area, it combines natural beauty with commercial potential. The proximity to major transportation routes, such as I-8 and Highway 111, ensures seamless connectivity for businesses. Notably, Imperial County serves as a hub for renewable energy projects, making it an attractive prospect for forwardthinking investors. This strategic location, combined with the area's unique charm and growth potential, positions it as an ideal investment opportunity for solar building ventures.