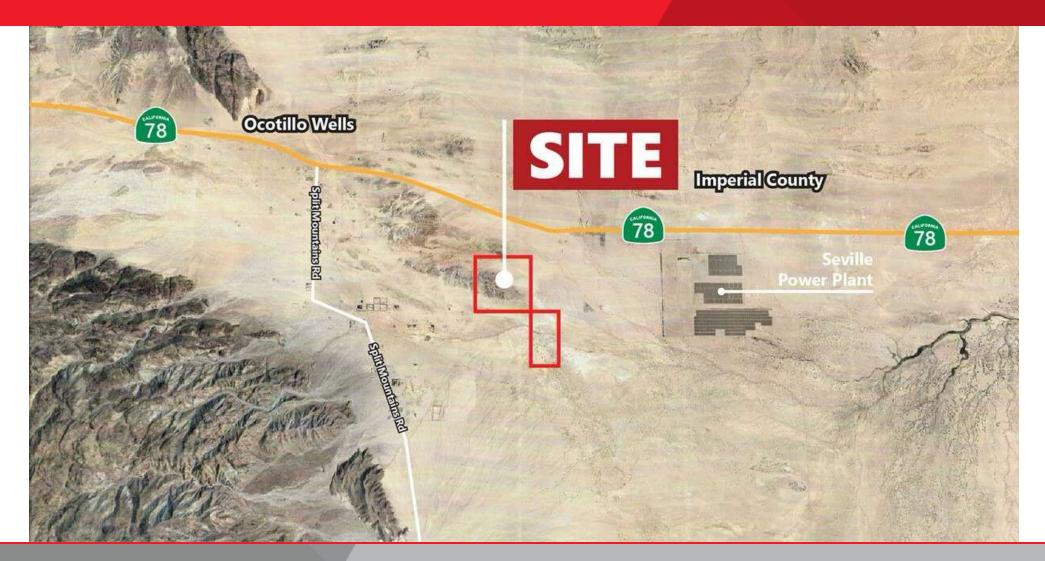

#### **Property Overview**

These two parcels of vacant land are located within close proximity to a solar field and receive plenty of sunlight; making these parcels primed for solar production and additional energy-related opportunities.

#### **Location Overview**

Imperial County, CA, offers a compelling opportunity for solar building investors. With the property's expansive 968 acres, the area is primed for growth and development. Nestled near the picturesque Salton Sea and Westside Recreation Area, it combines natural beauty with commercial potential. The proximity to major transportation routes, such as I-8 and Highway 111, ensures seamless connectivity for businesses. Notably, Imperial County serves as a hub for renewable energy projects, making it an attractive prospect for forwardthinking investors. This strategic location, combined with the area's unique charm and growth potential, positions it as an ideal investment opportunity for solar building ventures.