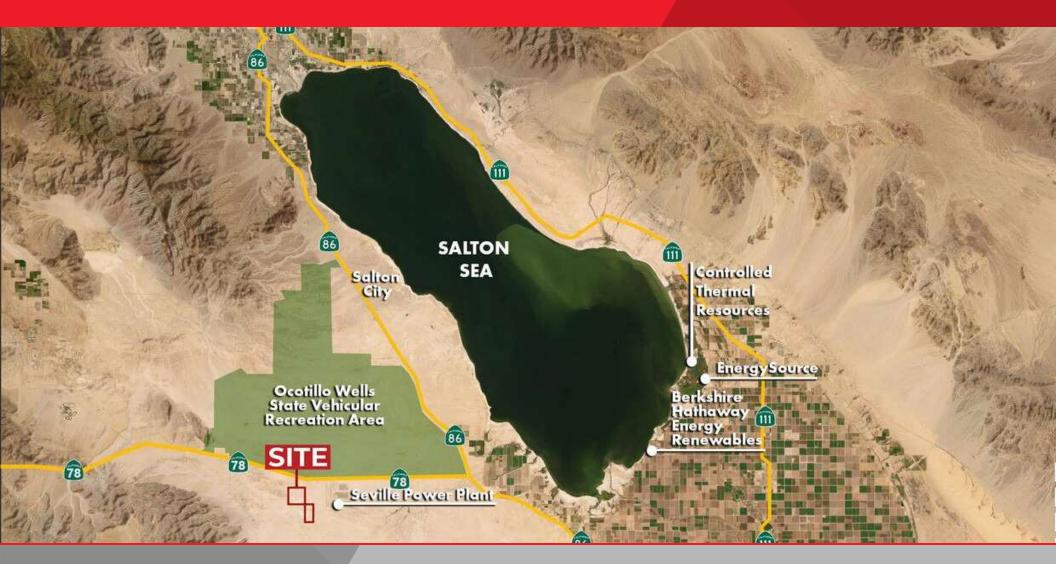

#### **Location Overview**

Imperial County, CA, offers a compelling opportunity for solar building investors. With the property's expansive 968 acres, the area is primed for growth and development. Nestled near the picturesque Salton Sea and Westside Recreation Area, it combines natural beauty with commercial potential. The proximity to major transportation routes, such as I-8 and Highway 111, ensures seamless connectivity for businesses. Notably, Imperial County serves as a hub for renewable energy projects, making it an attractive prospect for forwardthinking investors. This strategic location, combined with the area's unique charm and growth potential, positions it as an ideal investment opportunity for solar building ventures.