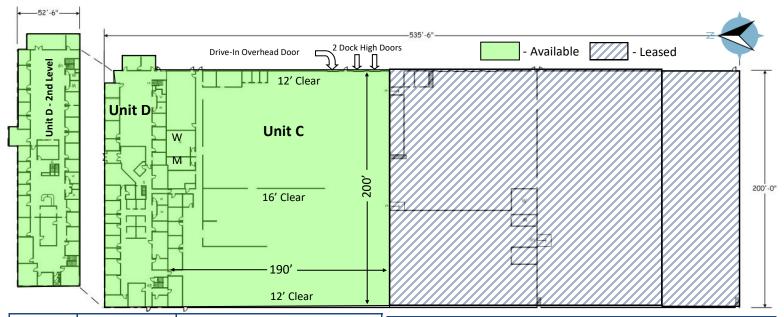

## 555 Aspen Ridge Dr. Units C & D Lafayette, CO

21,698-59,698 Square Feet

## Warehouse & Office Space Available!

- Super clean ceilings w/ new insulation and lights and sprinkler system throughout
- Over 250 parking spaces and easy access from HWY 287
- Unit D features an abundance of private offices
- Unit C features 12'-16' clear with 1 grade level drive-in door and 2 dock high doors with offices along the north side of the unit, contiguous with unit D
- Building has the flexibility to combine different suites, starting at 21K SF and up to 60K SF of contiguous space

## 555 Aspen Ridge Dr., Lafayette, CO

| Unit  | Square<br>Footage | Price                                           |
|-------|-------------------|-------------------------------------------------|
| С     | 38,000            | \$8.50/SF + \$3.12 (NNN)<br>= \$36,796.67/Month |
| D     | 21,698            | \$7.00/SF + \$3.12 (NNN)<br>= \$18,298.65/Month |
| C & D | 59,698            | \$7.00/SF + \$3.12 (NNN)<br>= \$50,345.31/Month |