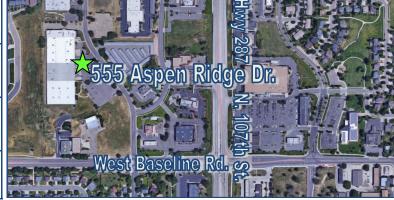

level drive-in door and 2 dock high doors with offices along the north side of the unit, contiguous with unit D
- Building has the flexibility to combine different suites, starting at 21K SF and up to 60K SF of contiguous space









Contact us for more information: leasing@teboproperties.com

303-447-8326 www.TEBOproperties.com



## TEBO PROPERTIES

## 555 Aspen Ridge Dr., Lafayette, CO



| Unit  | Square<br>Footage | Price                                           |
|-------|-------------------|-------------------------------------------------|
| С     | 38,000            | \$8.50/SF + \$3.12 (NNN)<br>= \$36,796.67/Month |
| D     | 21,698            | \$7.00/SF + \$3.12 (NNN)<br>= \$18,298.65/Month |
| C & D | 59,698            | \$7.00/SF + \$3.12 (NNN)<br>= \$50,345.31/Month |









Contact us for more information: leasing@teboproperties.com 303-447-8326 www.TEBOproperties.com