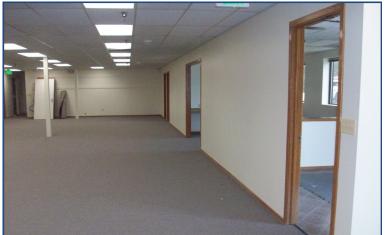

## Warehouse & Office Space Available!

- Super clean ceilings w/ new insulation and lights and sprinkler system throughout
- Over 250 parking spaces and easy access from HWY 287
- Unit D features an abundance of private offices
- Unit C features 12'-16' clear with 1 grade level drive-in door and 2 dock high doors with offices along the north side of the unit, contiguous with unit D
- Building has the flexibility to combine different suites, starting at 21K SF and up to 60K SF of contiguous space