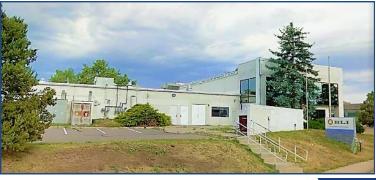

## 555 Aspen Ridge Dr. Units C & D Lafayette, CO

21,698-59,698 Square Feet

## Warehouse & Office Space Available!

- Super clean ceilings w/ new insulation and lights and sprinkler system throughout
- Over 250 parking spaces and easy access from HWY 287
- Unit D features an abundance of private offices
- Unit C features 12'-16' clear with 1 grade level drive-in door and 2 dock high doors with offices along the north side of the unit, contiguous with unit D
- Building has the flexibility to combine different suites, starting at 21K SF and up to 60K SF of contiguous space