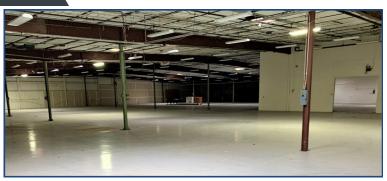

## Warehouse & Office Space Available!

- Super clean ceilings w/ new insulation and lights and sprinkler system throughout
- Over 250 parking spaces and easy access from HWY 287
- Unit D features an abundance of private offices
- Unit C features 12'-16' clear with 1 grade level drive-in door and 2 dock high doors with offices along the north side of the unit, contiguous with unit D
- Building has the flexibility to combine different suites, starting at 21K SF and up to 60K SF of contiguous space