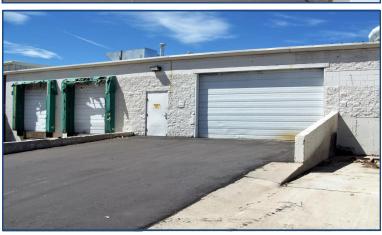

## Warehouse & Office Space Available!

- Super clean ceilings w/ new insulation and lights and sprinkler system throughout
- Over 250 parking spaces and easy access from HWY 287
- Unit D features an abundance of private offices
- Unit C features 12'-16' clear with 1 grade level drive-in door and 2 dock high doors with offices along the north side of the unit, contiguous with unit D
- Building has the flexibility to combine different suites, starting at 21K SF and up to 60K SF of contiguous space