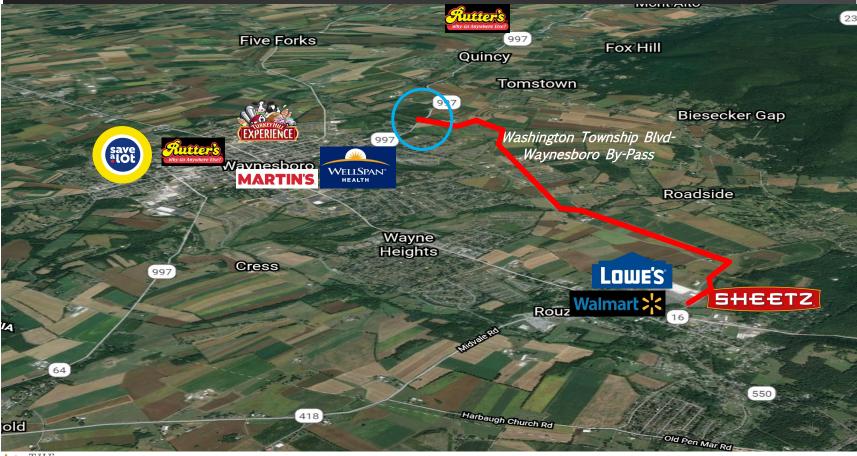

#### PA Rt 997\_ Tomstown Rd | Waynesboro, PA

#### Rt 997 & Tomstown Rd | Waynesboro, PA

All depictions are estimations and for illusion purposes only.