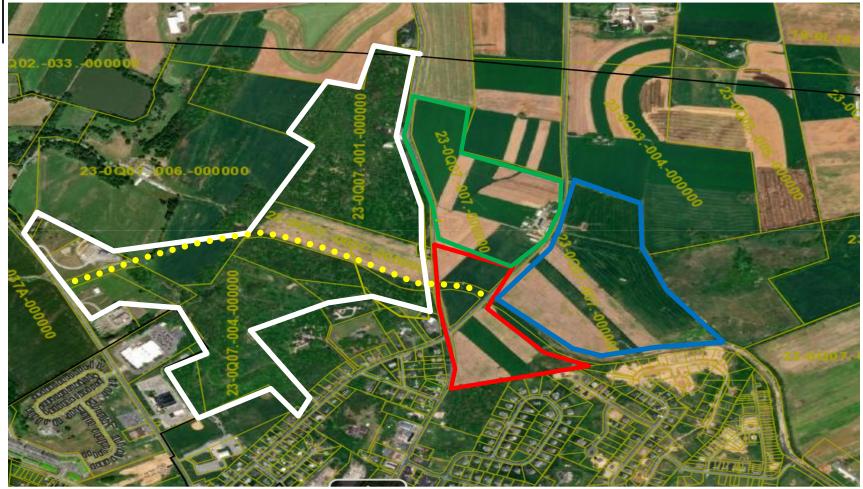

#### PA Rt 997\_Tomstown Rd\_Orchard Rd Proposed Business park

All depictions are estimations and for illusion purposes only.

## R1 Residential, R2 Multi-Family, C Commercial, Industrial

#### Industrial Park \_\_\_\_ B2M2 42 Acs

THE