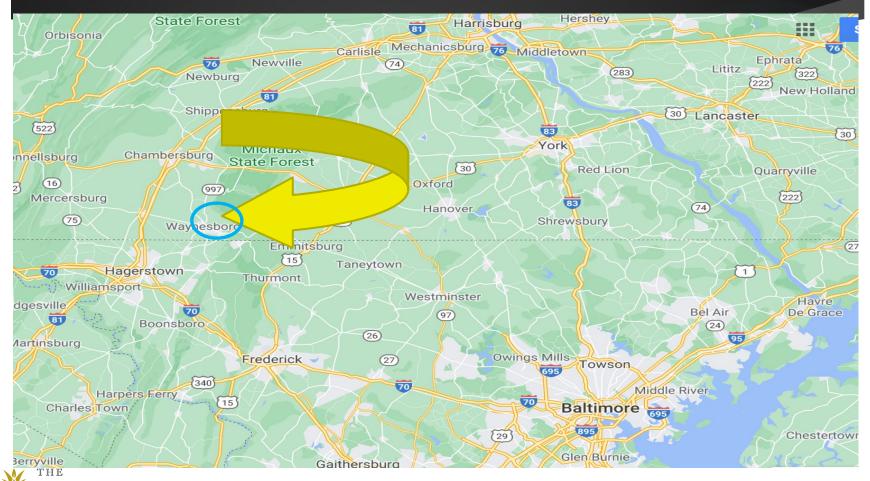

#### PA Rt 997\_ Tomstown Rd | Waynesboro, PA

#### Rt 997 & Tomstown Rd | Waynesboro, PA

All depictions are estimations and for illusion purposes only.