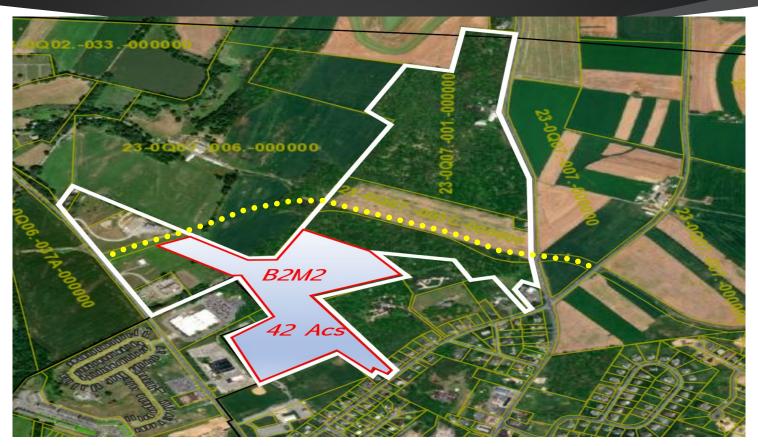

7\_ Tomstown Rd | Waynesboro, PA





#### Rt 997 & Tomstown Rd | Waynesboro, PA





All depictions are estimations and for illusion purposes only.

### North End High Lights

- > North Waynesboro Growth Rate past years 15%
- > 170 Single Family Home Sites Under Contract
- > 60 Unit Apartment Complex Under Contract
- ▶ Penn DOT 2 Roundabouts scheduled for construction 2022
- > 150 Acres recently Rezone to Industrial—Proposed Business Park
- Washington Township & Franklin County Growth Planning Area
- Available- 150 Acres Industrial -- Zoned I





#### PA Rt 997\_Tomstown Rd\_Orchard Rd Proposed Business park



All depictions are estimations and for illusion purposes only.





## R1 Residential, R2 Multi-Family, C Commercial, Industrial







#### Industrial Park \_\_\_\_ B2M2 42 Acs















THE

## PINEAPPLE

JIM NICKLAS | Realtor 717.860.0794 cell | text jim@ thepineapplegroup.co

Laura N. Sponseller | Broker 5 N. Second St. Chambersburg, PA 17201 717.446.0043 | www.thepineapplegroup.com