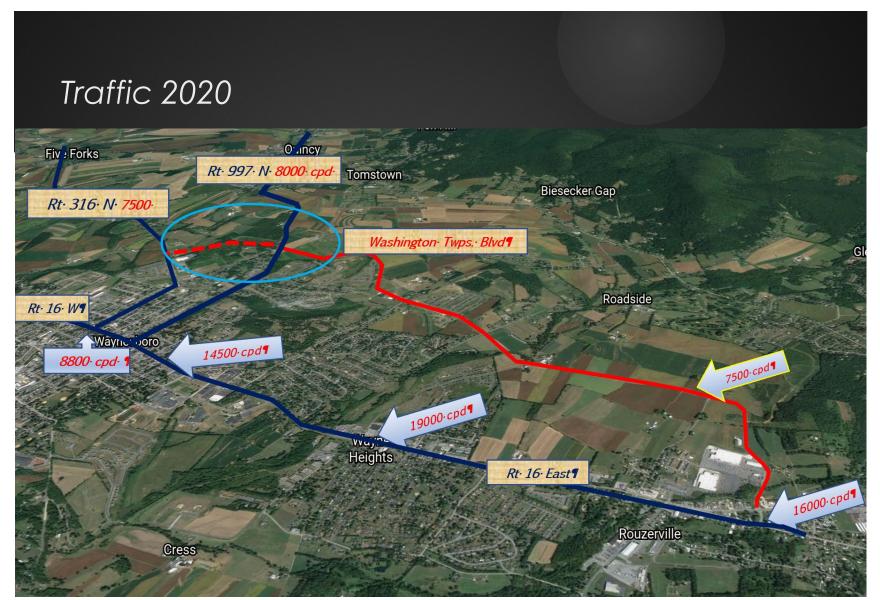

### North End High Lights

- > North Waynesboro Growth Rate past years 15%
- > 170 Single Family Home Sites Under Contract
- > 60 Unit Apartment Complex Under Contract
- ▶ Penn DOT 2 Roundabouts scheduled for construction 2022
- > 150 Acres recently Rezone to Industrial—Proposed Business Park
- Washington Township & Franklin County Growth Planning Area
- Available- 150 Acres Industrial -- Zoned I