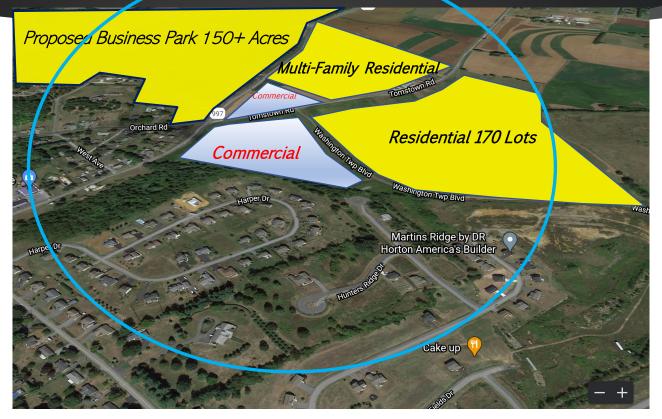

### North End High Lights

- > North Waynesboro Growth Rate past years 15%
- > 170 Single Family Home Sites Under Contract
- > 60 Unit Apartment Complex Under Contract
- ▶ Penn DOT 2 Roundabouts scheduled for construction 2022
- > 150 Acres recently Rezone to Industrial—Proposed Business Park
- Washington Township & Franklin County Growth Planning Area
- Available- 150 Acres Industrial -- Zoned I

#### PA Rt 997\_Tomstown Rd\_Orchard Rd Proposed Business park

All depictions are estimations and for illusion purposes only.

## R1 Residential, R2 Multi-Family, C Commercial, Industrial