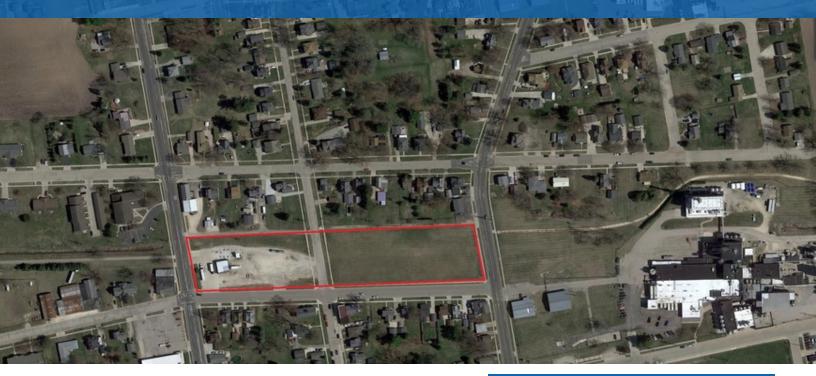

## Juneau Lots

408 E Center St / S. Depot St / E Oak St Juneau, Wisconsin 53039

### **Property Description**

Three adjacent lots totaling 3.15 acres with commercial or multi family zoning

| OFFERING SUMMARY |            |  |
|------------------|------------|--|
| Sale Price       | \$249,000  |  |
| Lot Size         | 3.15 Acres |  |