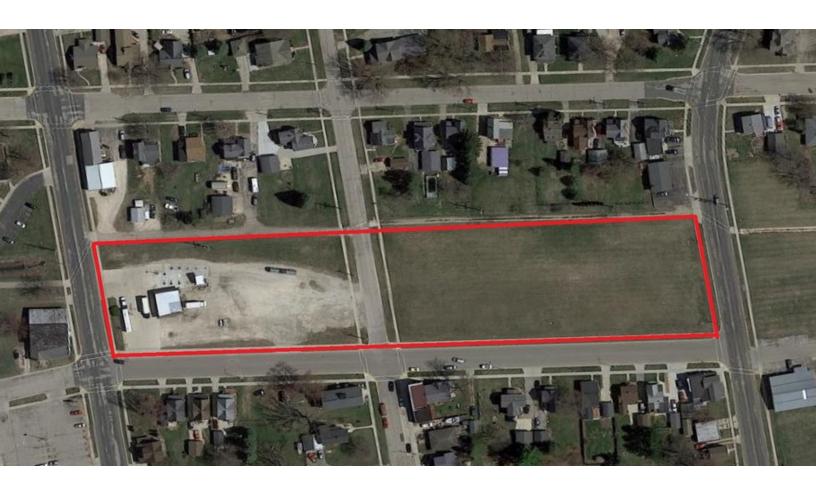

## Juneau Lots

408 E Center St / S. Depot St / E Oak St Juneau, Wisconsin 53039

### **Property Description**

Three adjacent lots totaling 3.15 acres with commercial or multi family zoning

| OFFERING SUMMARY |            |  |
|------------------|------------|--|
| Sale Price       | \$249,000  |  |
| Lot Size         | 3.15 Acres |  |