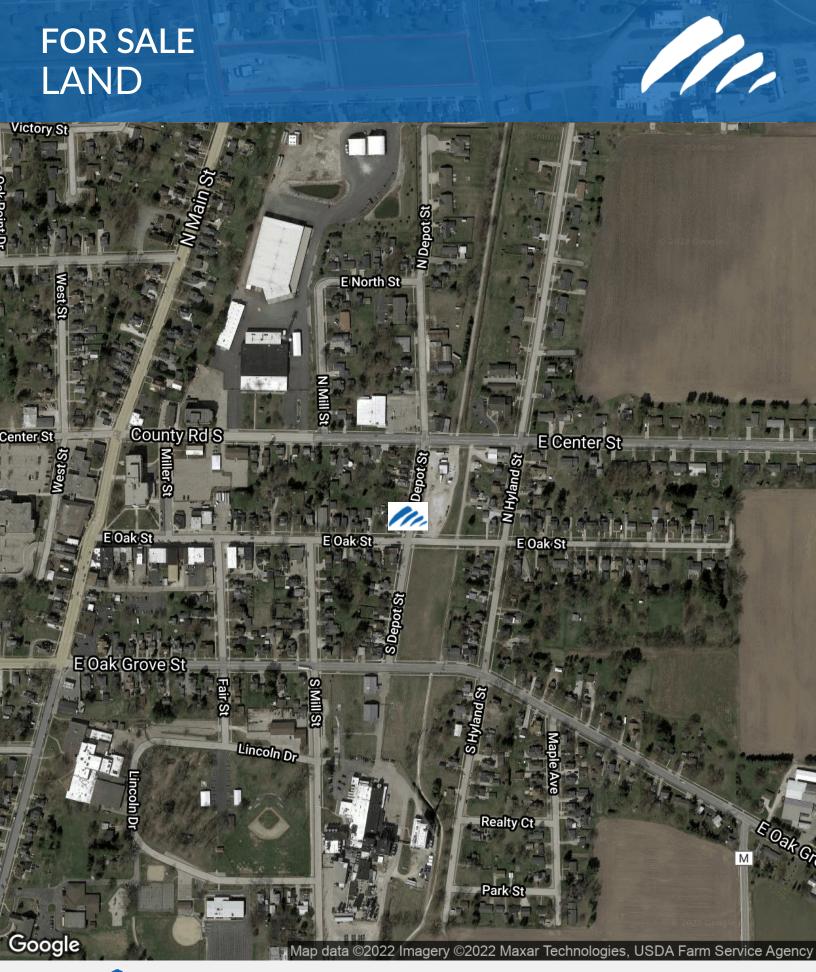

## Juneau Lots

408 E Center St / S. Depot St / E Oak St Juneau, Wisconsin 53039

### **Property Description**

Three adjacent lots totaling 3.15 acres with commercial or multi family zoning

| OFFERING SUMMARY |            |  |
|------------------|------------|--|
| Sale Price       | \$249,000  |  |
| Lot Size         | 3.15 Acres |  |