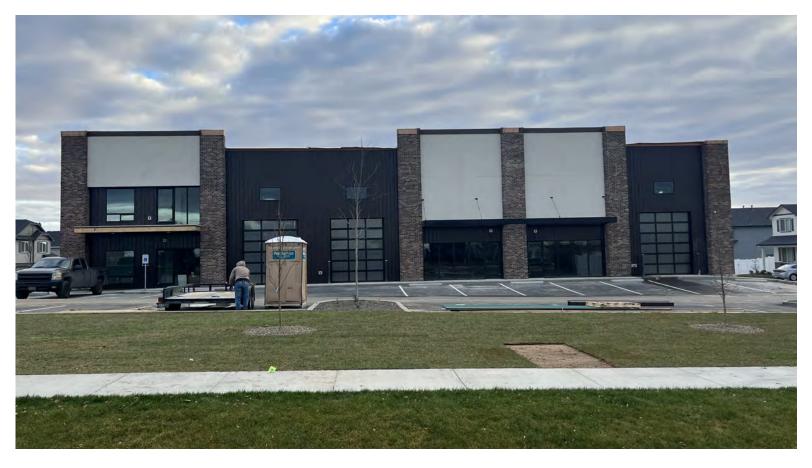

# Maple Leaf Industrial Flex

# FLEX SPACE FOR LEASE

802 N. Acer Loop Nampa, ID 83687

## HIGHLIGHTS

- New Construction
- 1/2 mile to Exit 38 (Garrity Blvd)
- 2 10' x 12' Grade Level Doors
- Gray Shell
- 20 foot clear height
- 21 total parking stalls
- Flexible office build out
- Single Phase 200 amp to each space