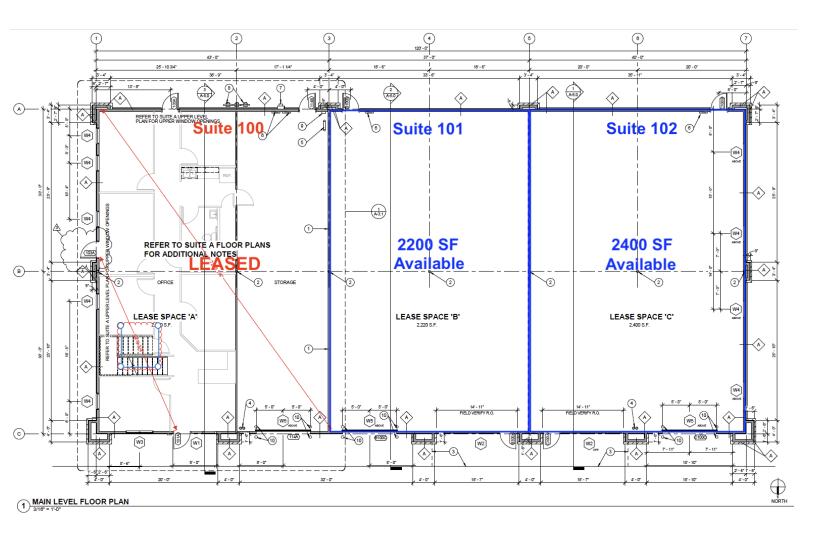

## Floorplan

TAYLOR SCHMIDT 208-890-2824

Taylorschmidt208@outlook.com

Realty ONE Group Professionals 7709 W. Overland Rd. STE 150 Boise, ID 83709 www.rogprofessionals.com 208-375-3750 Realty ONE Group Professionals prepared this document for general information and advertisement only. All information furnished regarding property for sale, rental or financing is from sources deemed reliable. No liability of any kind is to be imposed on the broker or brokerage herein. BTVAI and BATVAI.

Industrial Flex 8700 SF 2220 SF Ample on Site \$1.30 PSF NNN Available Contact Agent

ONE REALTYONEGROUP

PROFESSIONALS

TAYLOR SCHMIDT 208-890-2824 Taylorschmidt208@outlook.com

Realty ONE Group Professionals | 7709 W. Overland Rd. STE 150 Boise, ID 83709 | www.rogprofessionals.com | 208-375-3750