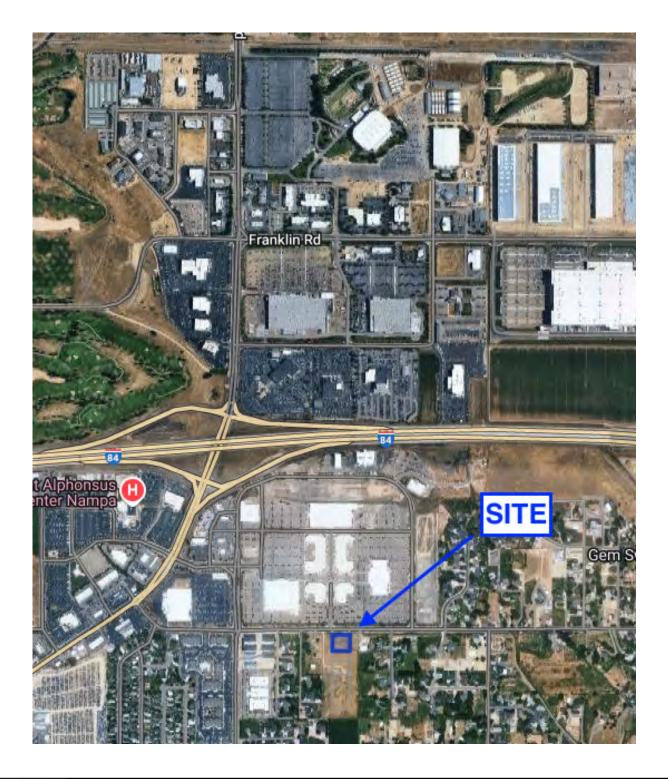

# FLEX SPACE FOR LEASE

802 N. Acer Loop Nampa, ID 83687

## HIGHLIGHTS

- New Construction
- 1/2 mile to Exit 38 (Garrity Blvd)
- 2 10' x 12' Grade Level Doors
- Gray Shell
- 20 foot clear height
- 21 total parking stalls
- Flexible office build out
- Single Phase 200 amp to each space