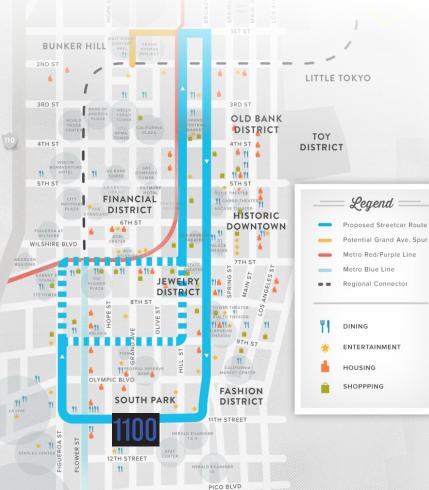

## THE NEIGHBORHOOD

Directly across from AEG's headquarters at the Desmond building

Corner of Hope & 11th in Southpark

Pathway to Staples Center and LA Live

± 2,000 high-end condos and ap

Directly on the Streetcar route

## PROMINENT AREA NEIGHBORS