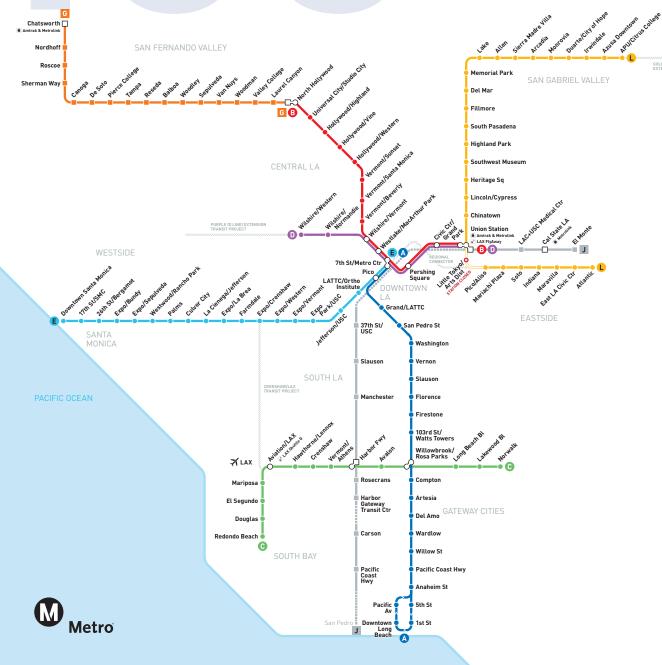

## METRORAIL & BUSYWAYS

### **53 MILLION** ANNUAL RIDERS ALL LINES LEAD TO DTLA

METRO | YOUR CONNECTION