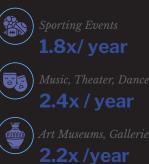

## **DTLA** DEMOGRAPHICS

ACTIVITIES ATTENDANCE

\$107.00

\$31.35

\$103.00 **e** \$16.42

\$30.03