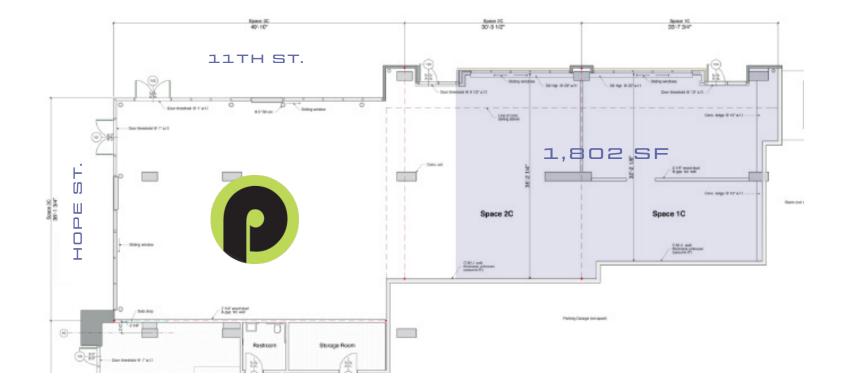

#### FLOOR GROUND

SOUTH HOPE STREET

D'ENMANNER

Z

 $\land$ 

L U M A

1 10 2

litat

## SITEPLAN

# **1 RETAIL SPACE** | ± 1,802

Rate: \$2.75/SF/Month Modified Gross

Prime street frontage retail space along 11th and Hope

Join neighboring retailers: Starbucks, Prank Bar, Sonoritas and more

Ceiling heights spanning from 12"-24"