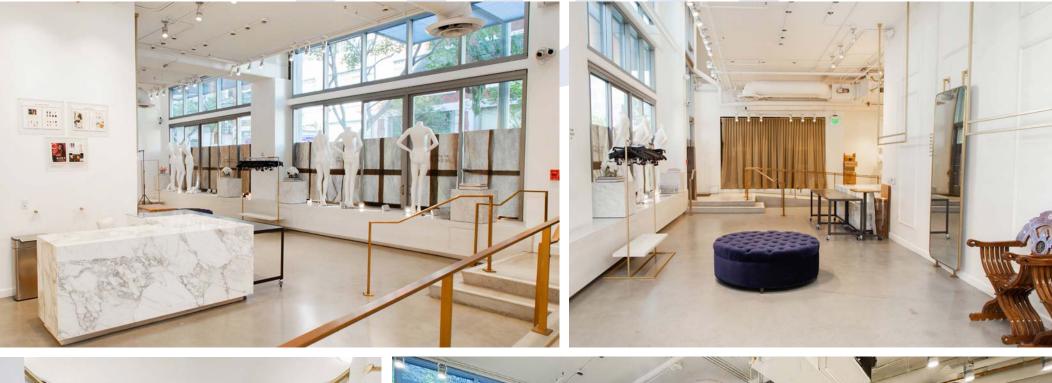

# **1 RETAIL SPACE** | ± 1,802

Rate: \$2.75/SF/Month Modified Gross

Prime street frontage retail space along 11th and Hope

Join neighboring retailers: Starbucks, Prank Bar, Sonoritas and more

Ceiling heights spanning from 12"-24"