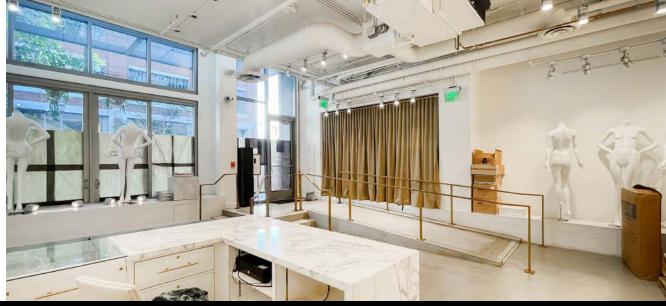

# **1 RETAIL SPACE** | ± 1,802

Rate: \$2.75/SF/Month Modified Gross

Prime street frontage retail space along 11th and Hope

Join neighboring retailers: Starbucks, Prank Bar, Sonoritas and more

Ceiling heights spanning from 12"-24"