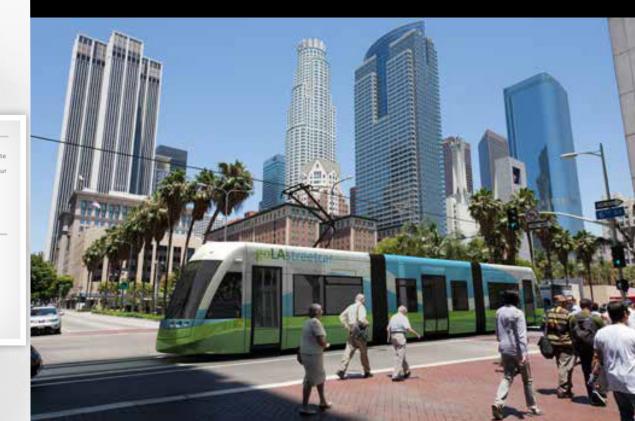

# LA STREETCAR HIGHLIGHTS

#### Streetcar and road diet development approved

The streetcar will run from L.A. Live to the Civic Center with spines on Broadway and Hill Street. Streetcar officials hope to open the project by 2017.

The increased connectivity and access provided by the streetcar will generate approximately \$24.5 million in new spending on retail, food, beverage, entertainment and hospitality services per year.

A dependable streetcar system would assure investors that their investments have permanent access to public transit and a steady flow of patrons and tenants. This will lead to an estimated \$1.1 billion in new downtown residential construction, housing units, and office spaces.