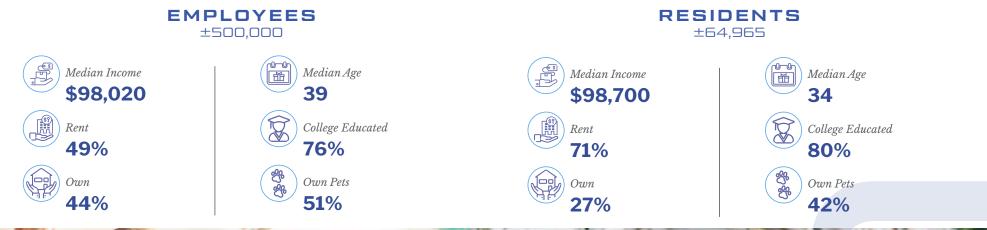

## **DTLA** DEMOGRAPHICS

ACTIVITIES ATTENDANCE

\$107.00

\$31.35

\$103.00 **e** \$16.42

\$30.03