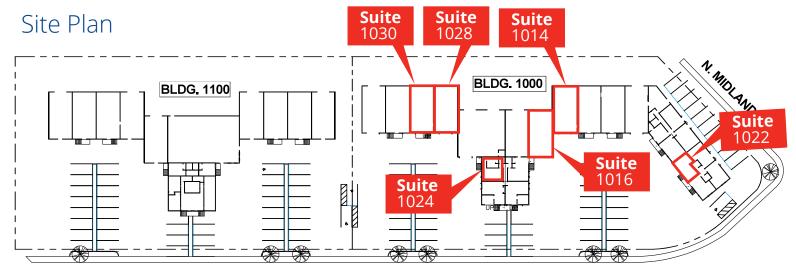

# Floor Plan

### Building 1000

### Space Available

NNN's estimated at \$0.31 PSF

| Suite     | Size   | Rate       | Available |
|-----------|--------|------------|-----------|
| Warehouse |        |            |           |
| 1014      | 800 SF | \$1.00 NNN | Now       |
| 1016      | 800 SF | \$1.00 NNN | Now       |
| 1028      | 800 SF | \$1.00 NNN | 02/01/25  |
| Office    |        |            |           |
| 1022      | 300 SF | \$1.00 NNN | Now       |
| 1024      | 400 SF | \$1.00 NNN | 02/01/25  |
| 1030      | 800 SF | \$1.00 NNN | 02/01/25  |