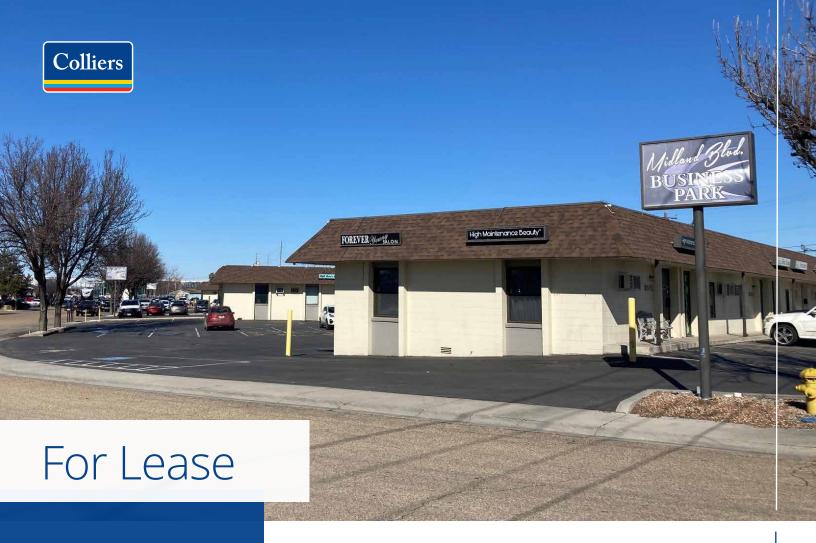

## Midland Business Park

1014 & 1016 W. Finch Drive | Nampa, ID

# For Lease

#### **Highlights:**

- · Located off Midland and Caldwell Boulevard
- Near two freeway exits (Karcher, Northside)
- Clean unit with easy access
- Office and warehouse spaces available

This document has been prepared by Colliers for advertising and general information only. Colliers makes no guarantees, representations or warranties of any kind, expressed or implied, regarding the information including, but not limited to, warranties of content, accuracy and reliability. Any interested party should undertake their own inquiries a to the accuracy of the information. Colliers excludes unequivocally all inferred or implied terms, conditions and warranties arising out of this document and excludes all liability for loss and damages arising there from. This publication is the copyrighted property of Colliers and /or its licensor(s). © 2024. All rights reserved. This communication is not intended to cause or induce breach of an existing listing agreement. Colliers Treasure Valley, LLC.