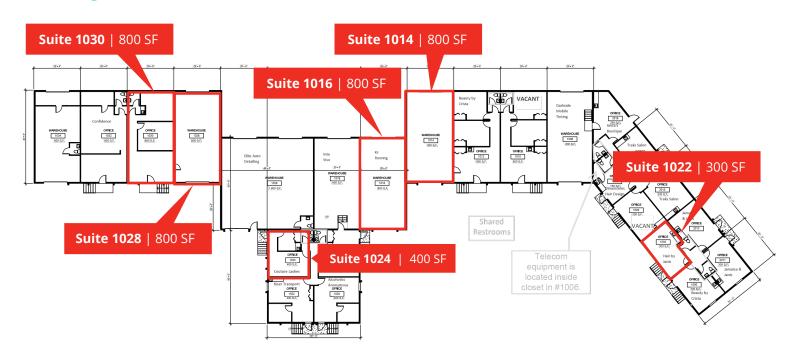

# Floor Plan

### Building 1000

### Space Available

NNN's estimated at \$0.31 PSF

| Suite     | Size   | Rate       | Available |
|-----------|--------|------------|-----------|
| Warehouse |        |            |           |
| 1014      | 800 SF | \$1.00 NNN | Now       |
| 1016      | 800 SF | \$1.00 NNN | Now       |
| 1028      | 800 SF | \$1.00 NNN | 02/01/25  |
| Office    |        |            |           |
| 1022      | 300 SF | \$1.00 NNN | Now       |
| 1024      | 400 SF | \$1.00 NNN | 02/01/25  |
| 1030      | 800 SF | \$1.00 NNN | 02/01/25  |