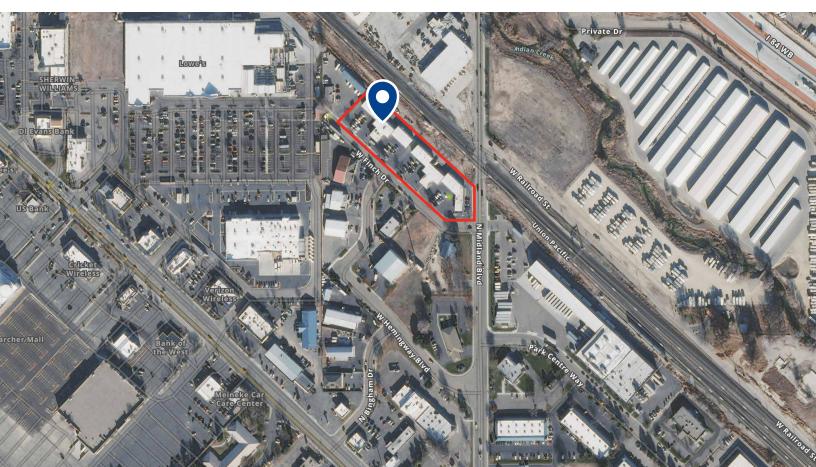

## Location

#### **Highlights:**

- · Located off Midland and Caldwell Boulevard
- Near two freeway exits (Karcher, Northside)
- Clean unit with easy access
- Office and warehouse spaces available

This document has been prepared by Colliers for advertising and general information only. Colliers makes no guarantees, representations or warranties of any kind, expressed or implied, regarding the information including, but not limited to, warranties of content, accuracy and reliability. Any interested party should undertake their own inquiries a to the accuracy of the information. Colliers excludes unequivocally all inferred or implied terms, conditions and warranties arising out of this document and excludes all liability for loss and damages arising there from. This publication is the copyrighted property of Colliers and /or its licensor(s). © 2024. All rights reserved. This communication is not intended to cause or induce breach of an existing listing agreement. Colliers Treasure Valley, LLC.