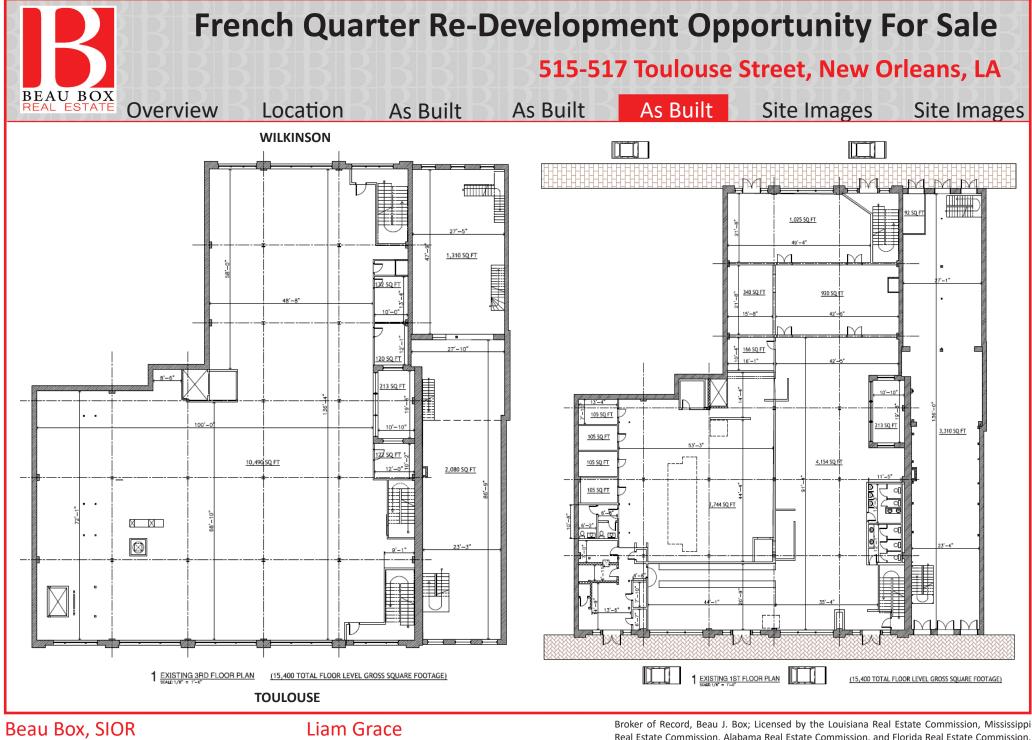

## Listing price: \$10,700,000

Zoned: VCC-2 COMM

Beau Box, SIOR

225.931.3200 | bbox@beaubox.com

• The building was formerly occupied by the Haspel Suit Company headquarters, inventor of the Seersucker Suit