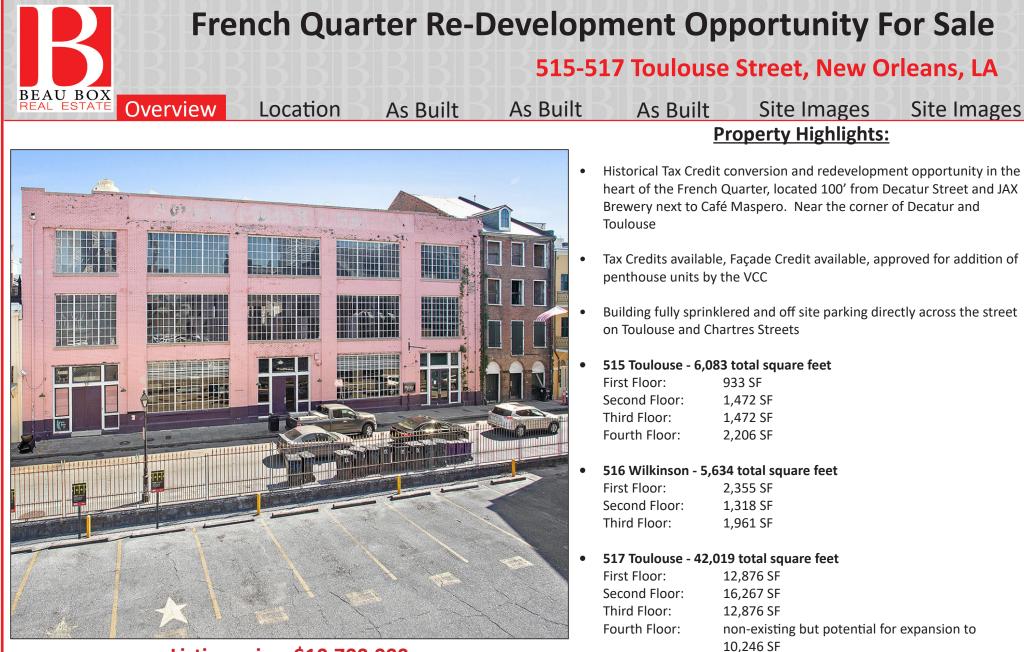

## Listing price: \$10,700,000

Zoned: VCC-2 COMM

Beau Box, SIOR

225.931.3200 | bbox@beaubox.com

• The building was formerly occupied by the Haspel Suit Company headquarters, inventor of the Seersucker Suit