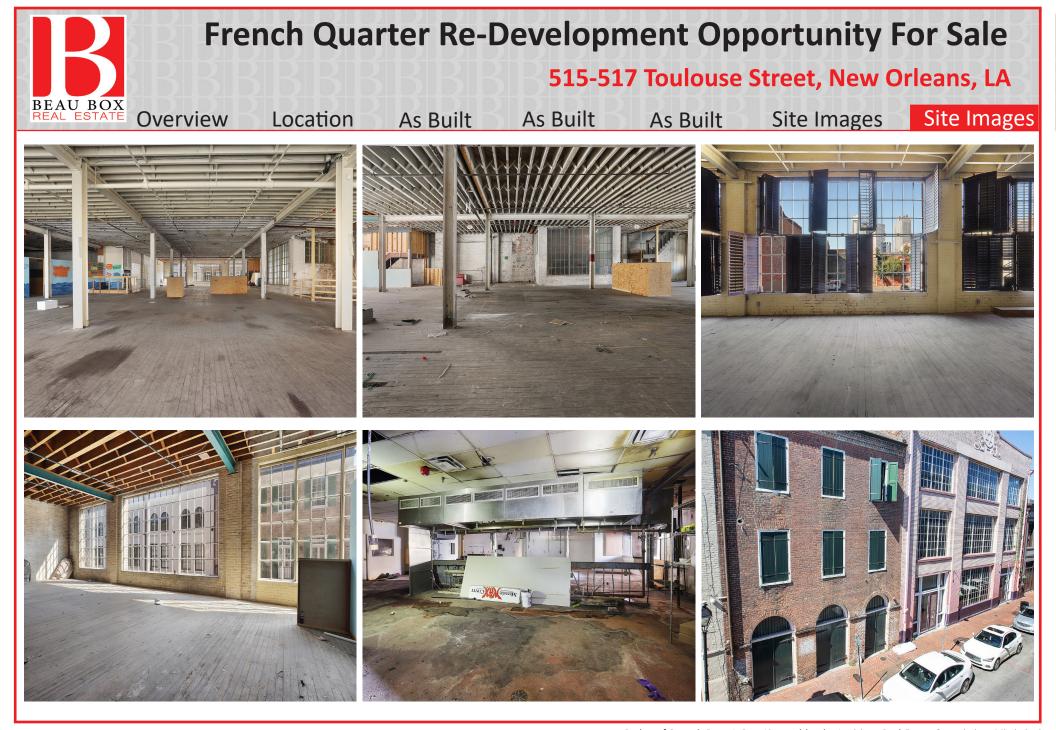

## Listing price: \$10,700,000

Zoned: VCC-2 COMM

Beau Box, SIOR

225.931.3200 | bbox@beaubox.com

• The building was formerly occupied by the Haspel Suit Company headquarters, inventor of the Seersucker Suit