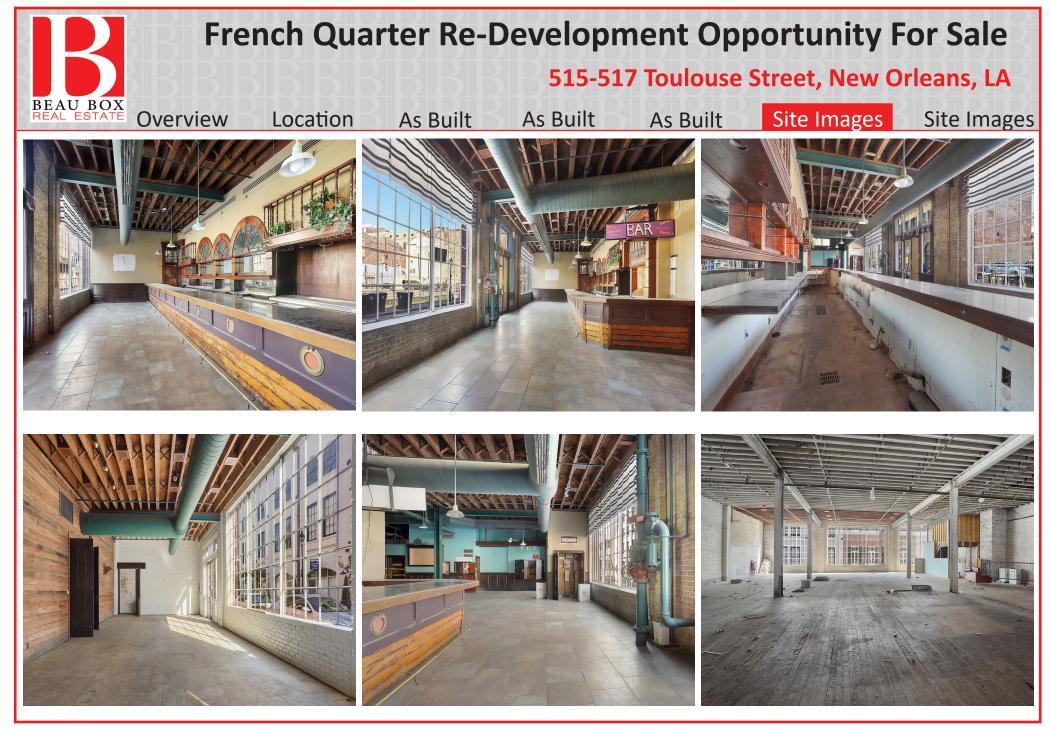

## Listing price: \$10,700,000

Zoned: VCC-2 COMM

Beau Box, SIOR

225.931.3200 | bbox@beaubox.com

• The building was formerly occupied by the Haspel Suit Company headquarters, inventor of the Seersucker Suit