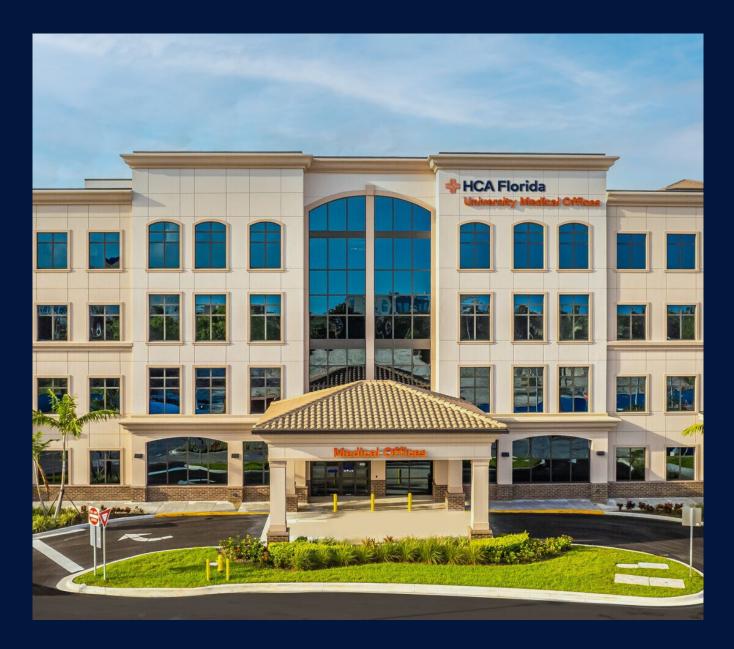

# NEWEST CLASS A MEDICAL OFFICE BUILDING IN MARKET

RENTABLE BUILDING AREA

100,000 RSF

**MEDICAL OFFICE TYPE** 

**CLASS A** 

NUMBER OF STORIES

4

#### **FEATURES**

COVERED WALKWAY TO HCA FLORIDA UNIVERSITY HOSPITAL

ADJACENT TO NOVA SOUTHEASTERN UNIVERSITY

TIMESHARE OPPORTUNITIES AVAILABLE WITH 4 EXAM ROOMS

**STATE-OF-THE-ART FINISHES** 

STRETCHER-SIZED ELEVATOR