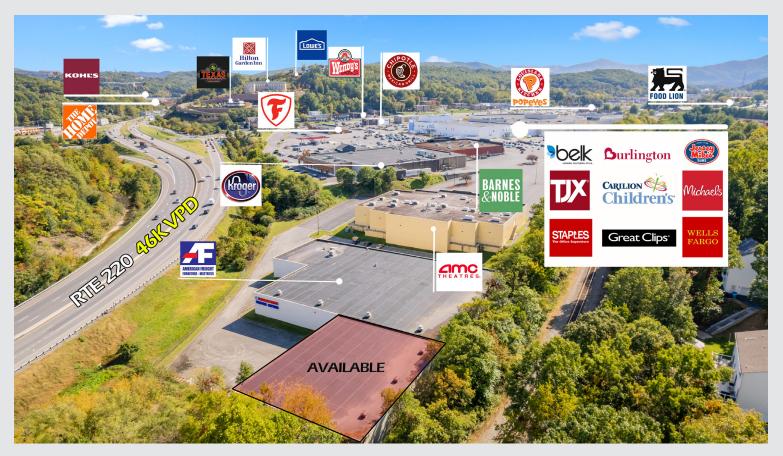

# **TANGLEWOOD**

4420 Electric Road Roanoke, VA 24018

37.230940, -79.977700

SIZE: 591,993 SF

### **PROPERTY FEATURES**

- Space Available for Retail, Office, Medical & Entertainment uses
- The Premier, Mixed-Use Power Retail Center in the heart of Roanoke
- Strategically located within close proximity to the highest income households in Roanoke
- 22 colleges within a 60-mile radius of Roanoke including Virginia Tech, Radford University, Roanoke College, and VMI
- 13,200 employees and 737 physicians in Roanoke
- Features diversified tenants comprised of medical, grocery, restaurants, service, entertainment and soft goods
- 54% of Tanglewood visitors over 5 miles due to specialists visits
- Traffic Counts: Route 220 (46,000 VPD)

## **CO-TENANTS**