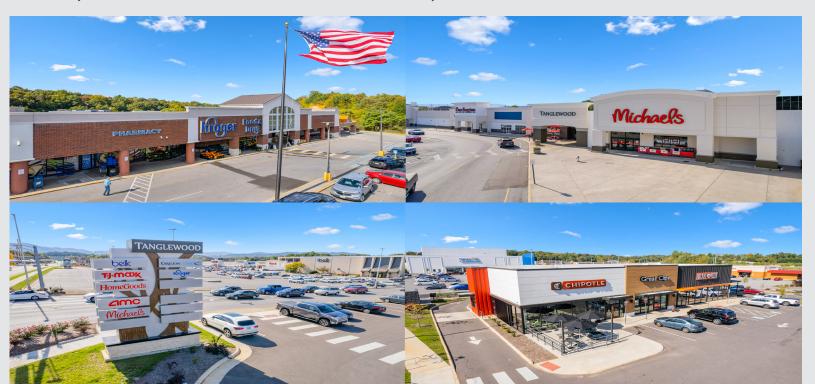

# **TANGLEWOOD**

4420 Electric Road Roanoke, VA 24018

37.230940, -79.977700

SIZE: 591,993 SF

### **PROPERTY FEATURES**

- Space Available for Retail, Office, Medical & Entertainment uses
- The Premier, Mixed-Use Power Retail Center in the heart of Roanoke
- Strategically located within close proximity to the highest income households in Roanoke
- 22 colleges within a 60-mile radius of Roanoke including Virginia Tech, Radford University, Roanoke College, and VMI
- 13,200 employees and 737 physicians in Roanoke
- Features diversified tenants comprised of medical, grocery, restaurants, service, entertainment and soft goods
- 54% of Tanglewood visitors over 5 miles due to specialists visits
- Traffic Counts: Route 220 (46,000 VPD)