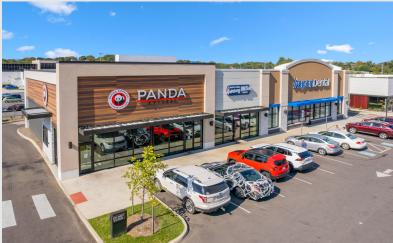

# **TANGLEWOOD**

4420 Electric Road Roanoke, VA 24018

37.230940, -79.977700

SIZE: 591,993 SF

### **PROPERTY FEATURES**

- Space Available for Retail, Office, Medical & Entertainment uses
- The Premier, Mixed-Use Power Retail Center in the heart of Roanoke
- Strategically located within close proximity to the highest income households in Roanoke
- 22 colleges within a 60-mile radius of Roanoke including Virginia Tech, Radford University, Roanoke College, and VMI
- 13,200 employees and 737 physicians in Roanoke
- Features diversified tenants comprised of medical, grocery, restaurants, service, entertainment and soft goods
- 54% of Tanglewood visitors over 5 miles due to specialists visits
- Traffic Counts: Route 220 (46,000 VPD)