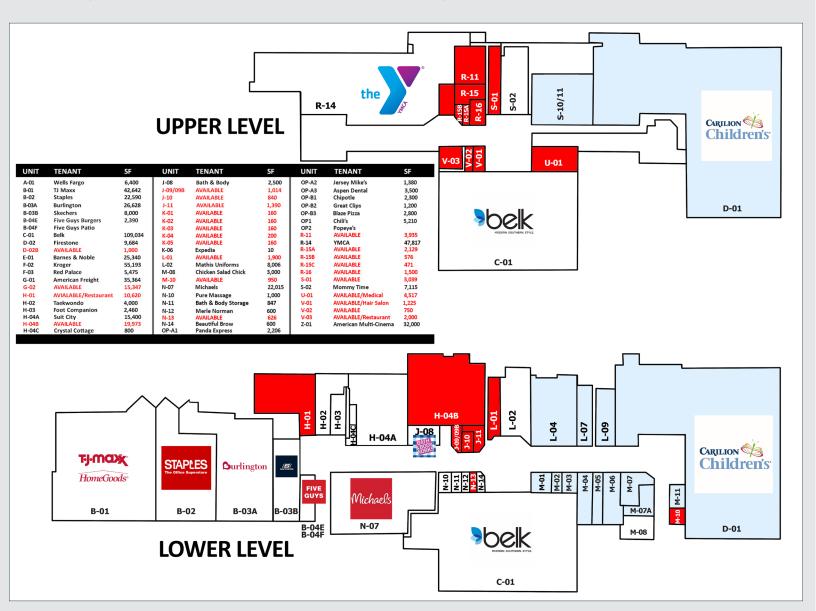

College, and VMI
- 13,200 employees and 737 physicians in Roanoke
- Features diversified tenants comprised of medical, grocery, restaurants, service, entertainment and soft goods
- 54% of Tanglewood visitors over 5 miles due to specialists visits
- Traffic Counts: Route 220 (46,000 VPD)





## **CO-TENANTS**

















































#### Jonathan Bowden

- 804.288.3081 x105 Cell 804.840.0794
- jonathan@hackneyrealestate.com
- # www.hackneyrealestate.com



# **TANGLEWOOD**

## 4420 Electric Road Roanoke, VA 24018

### 37.230940, -79.977700







#### Jonathan Bowden

- **└** 804.288.3081 x105 Cell 804.840.0794
- **■** jonathan@hackneyrealestate.com
- # www.hackneyrealestate.com



# **TANGLEWOOD**

4420 Electric Road Roanoke, VA 24018

### 37.230940, -79.977700









- 804.288.3081 x105 Cell 804.840.0794
- **■** jonathan@hackneyrealestate.com
- www.hackneyrealestate.com



## 37.230940, -79.977700

| DEMOGRAPHICS – 2023         | 1 MILE   | 3 MILE   | 5 MILE   |
|-----------------------------|----------|----------|----------|
| Etimated Population         | 7,665    | 57,427   | 114,589  |
| Average Household Income    | \$85,606 | \$86,997 | \$78,748 |
| Households                  | 3,923    | 26,979   | 51,629   |
| Population Growth 2022-2027 | 2.0% 🛉   | 1.0% 🛉   | 1.0% 🛉   |









- **└** 804.288.3081 x105 Cell 804.840.0794
- **■** jonathan@hackneyrealestate.com
- # www.hackneyrealestate.com