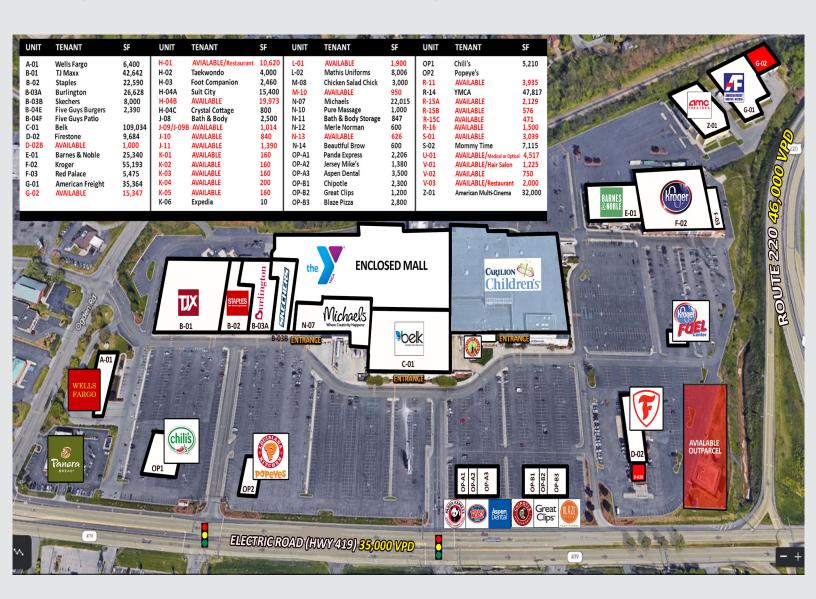

ail Center in the heart of Roanoke
- Strategically located within close proximity to the highest income households in Roanoke
- 22 colleges within a 60-mile radius of Roanoke including Virginia Tech, Radford University, Roanoke College, and VMI
- 13,200 employees and 737 physicians in Roanoke
- Features diversified tenants comprised of medical, grocery, restaurants, service, entertainment and soft goods
- 54% of Tanglewood visitors over 5 miles due to specialists visits
- Traffic Counts: Route 220 (46,000 VPD)





## **CO-TENANTS**

















































#### Jonathan Bowden

- 804.288.3081 x105 Cell 804.840.0794
- jonathan@hackneyrealestate.com
- # www.hackneyrealestate.com



# **TANGLEWOOD**

## 4420 Electric Road Roanoke, VA 24018

### 37.230940, -79.977700







#### Jonathan Bowden

- **└** 804.288.3081 x105 Cell 804.840.0794
- **■** jonathan@hackneyrealestate.com
- # www.hackneyrealestate.com



# **TANGLEWOOD**

4420 Electric Road Roanoke, VA 24018

### 37.230940, -79.977700









- 804.288.3081 x105 Cell 804.840.0794
- **■** jonathan@hackneyrealestate.com
- www.hackneyrealestate.com



## 37.230940, -79.977700

| DEMOGRAPHICS – 2023         | 1 MILE   | 3 MILE   | 5 MILE   |
|-----------------------------|----------|----------|----------|
| Etimated Population         | 7,665    | 57,427   | 114,589  |
| Average Household Income    | \$85,606 | \$86,997 | \$78,748 |
| Households                  | 3,923    | 26,979   | 51,629   |
| Population Growth 2022-2027 | 2.0% 🛉   | 1.0% 🛉   | 1.0% 🛉   |









- **└** 804.288.3081 x105 Cell 8